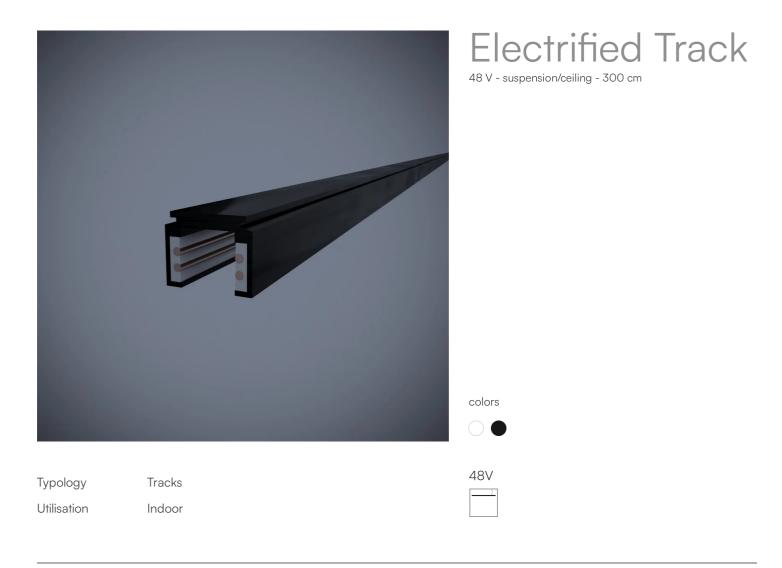

A small suspension track that is joined by means of linear and right angle joints and gives the possibility to follow and illuminate paths and professional environments with an accent or diffused light, 300 cm long, prepared for spotlights and for modules with diffused or UGR light.

| Electrified Track 521             |                                       | Data Sheet |
|-----------------------------------|---------------------------------------|------------|
| Family<br>Typology<br>Utilisation | Electrified track<br>Tracks<br>Indoor |            |
| Dimensions                        |                                       |            |
| Lunghezza                         | 300 cm                                |            |
| Weight                            | 2.4 Kg                                |            |
| Materials                         |                                       |            |
| Structure                         | aluminium                             |            |
| Voltage                           | 48V                                   |            |
| Certifications                    |                                       |            |
| CE                                |                                       |            |