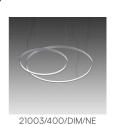

interior light emission:

21003/500/DIM Ø 500cm composed by 6 sectors 60°

21003/400/DIM Ø 400cm composed by 5 sectors 72°

21003/300/DIM Ø 300cm composed by 4 sectors 90°

21003/200/DIM Ø 200cm composed by 3 sectors 120°

21003/160/DIM Ø 160cm composed by 3 sectors 120°

Family Loop Typology Pendant Utilisation Indoor