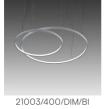

interior light emission:

21003/500/DIM Ø 500cm composed by 6 sectors 60°

21003/400/DIM Ø 400cm composed by 5 sectors 72°

21003/300/DIM Ø 300cm composed by 4 sectors 90°

21003/200/DIM Ø 200cm composed by 3 sectors 120°