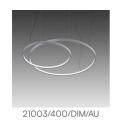

interior light emission:

21003/500/DIM Ø 500cm composed by 6 sectors 60°

21003/400/DIM Ø 400cm composed by 5 sectors 72°

21003/300/DIM Ø 300cm composed by 4 sectors 90°

21003/200/DIM Ø 200cm composed by 3 sectors 120°

21003/160/DIM Ø 160cm composed by 3 sectors 120°

Family Loop Typology Pendant Utilisation Indoor