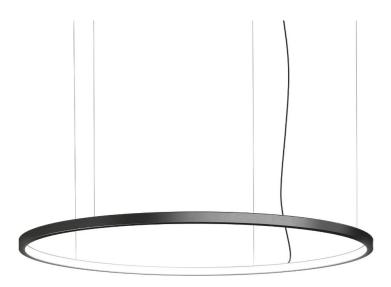

Loop

Loop circular

Emiliana Martinelli

colors

230V 543 W 49777 lm

Typology Pendant
Utilisation Indoor

Hanging lamp, diffused light, composed with curved sectors in painted aluminium profile. The union of those sectors offer different diameters rings, hanged by stainless steel cables. White opal polycarbonate diffuser. Integrated LED light source. Electronic dimmable Push/Dali, O-10V e 1-10V driver inside in the canopy. Available on request 2700K, 4000K.

interior light emission:

21003/500/DIM Ø 500cm composed by 6 sectors 60°

21003/400/DIM Ø 400cm composed by 5 sectors 72°

21003/300/DIM Ø 300cm composed by 4 sectors 90°

21003/200/DIM Ø 200cm composed by 3 sectors 120°

## **Dimensions**

Height 8 cm Diameter 400 cm 400 cm Power supply cable

length

Weight 35 Kg