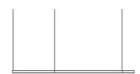

## **Dimensions**

Height 8 cm Diameter 400 cm 400 cm Power supply cable

length

Weight 35 Kg