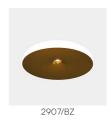

|                                            | glass                                    |                                             |
|---------------------------------------------------------------|-------------------------------------------------|------------------------------------------|--------------------------------------------|------------------------------------------|---------------------------------------------|
| Voltage Power unit Mounting Power Supply Power supply Dimming | 230V  Indoor Electronic power supply Push Dali2 | Watt Lumen CRI Duration CCT Energy class | 9 W<br>1030 lm<br>>90<br>50000 h<br>2700 K | Watt Lumen CRI Duration CCT Energy class | 21 W<br>2540 lm<br>>90<br>50000 h<br>2700 K |

## Certifications







## Colour variant code





Bronze



Hammered Grey