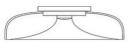

Chet-B
Francesco Lucchese

colors

Typology Ceiling

Utilisation Indoor

230V 9 W 1030 lm + 21 W 2540 lm

ect light •

indirect light

• d

Direct light streams out of the central cone, downwards, while diffused and indirect light reflects towards the ceiling.

Chet-B Family Typology Ceiling Utilisation Indoor

## **Dimensions**

Height 14 cm Diameter 52 cm