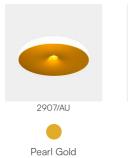

|                                            | glass                                    |                                             |
|---------------------------------------------------------------|-------------------------------------------------|------------------------------------------|--------------------------------------------|------------------------------------------|---------------------------------------------|
| Voltage Power unit Mounting Power Supply Power supply Dimming | 230V  Indoor Electronic power supply Push Dali2 | Watt Lumen CRI Duration CCT Energy class | 9 W<br>1030 lm<br>>90<br>50000 h<br>2700 K | Watt Lumen CRI Duration CCT Energy class | 21 W<br>2540 lm<br>>90<br>50000 h<br>2700 K |

## Certifications







## Colour variant code





Bronze



Hammered Grey