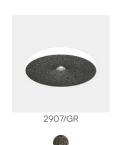

|                                            | glass                                    |                                             |
|---------------------------------------------------------------|-------------------------------------------------|------------------------------------------|--------------------------------------------|------------------------------------------|---------------------------------------------|
| Voltage Power unit Mounting Power Supply Power supply Dimming | 230V  Indoor Electronic power supply Push Dali2 | Watt Lumen CRI Duration CCT Energy class | 9 W<br>1030 lm<br>>90<br>50000 h<br>2700 K | Watt Lumen CRI Duration CCT Energy class | 21 W<br>2540 lm<br>>90<br>50000 h<br>2700 K |

## Certifications







## Colour variant code





Bronze



Hammered Grey