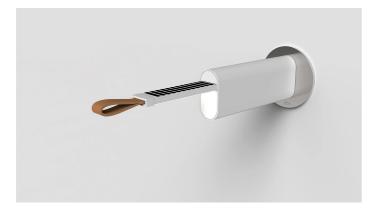

Metrica wall light can be used as a bed-head light to illuminate one's reading or simply relaxing at night with a diffuse and soft light. It is characterised by a shiny body with a length of 15 cm that seems to emerge from the wall in an elegant and essential manner. The LED light source has a 9.5 cm long extension hidden inside the support that forms the base, it lights up the moment it is pulled out, gradually increasing in light intensity until it reaches its maximum position. The circular base rotates 360°, directing the light according to personal needs.