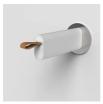

Metrica wall light can be used as a bed-head light to illuminate one's reading or simply relaxing at night with a diffuse and soft light. It is characterised by a shiny body with a length of 15 cm that seems to emerge from the wall in an elegant and essential manner. The LED light source has a 9.5 cm long extension hidden inside the support that forms the base, it lights up the moment it is pulled out, gradually increasing in light intensity until it reaches its maximum position. The circular base rotates 360°, directing the light according to personal needs.