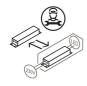

Metrica wall light can be used as a bed-head light to illuminate one's reading or simply relaxing at night with a diffuse and soft light. It is characterised by a shiny body with a length of 15 cm that seems to emerge from the wall in an elegant and essential manner. The LED light source has a 9.5 cm long extension hidden inside the support that forms the base, it lights up the moment it is pulled out, gradually increasing in light intensity until it reaches its maximum position. The circular base rotates 360°, directing the light according to personal needs.