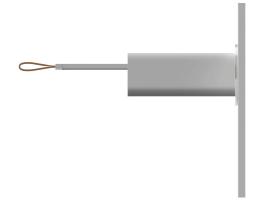

Metrica wall light can be used as a bed-head light to illuminate one's reading or simply relaxing at night with a diffuse and soft light. It is characterised by a shiny body with a length of 15 cm that seems to emerge from the wall in an elegant and essential manner. The LED light source has a 9.5 cm long extension hidden inside the support that forms the base, it lights up the moment it is pulled out, gradually increasing in light intensity until it reaches its maximum position. The circular base rotates 360°, directing the light according to personal needs.

#### **Dimensions**

Profondità 15,5 - 9,5 (estensione sorgente LED) cm

Lunghezza 15 - 0,5 (base) cm Diameter 8 (base) cm

Weight 1 Kg