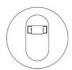

Metrica wall light can be used as a bed-head light to illuminate one's reading or simply relaxing at night with a diffuse and soft light. It is characterised by a shiny body with a length of 15 cm that seems to emerge from the wall in an elegant and essential manner. The LED light source has a 9.5 cm long extension hidden inside the support that forms the base, it lights up the moment it is pulled out, gradually increasing in light intensity until it reaches its maximum position. The circular base rotates 360°, directing the light according to personal needs.

#### **Dimensions**

Profondità 15,5 - 9,5 (estensione sorgente LED) cm

Lunghezza 15 - 0,5 (base) cm Diameter 8 (base) cm

Weight 1 Kg