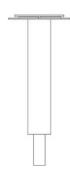

# Metrica Wall

Studio Habits

colors

Typology Wall

Utilisation Indoor

24/230V 4 W 170 lm

direct light

adjustable light

Metrica wall light can be used as a bed-head light to illuminate one's reading or simply relaxing at night with a diffuse and soft light. It is characterised by a shiny body with a length of 15 cm that seems to emerge from the wall in an elegant and essential manner. The LED light source has a 9.5 cm long extension hidden inside the support that forms the base, it lights up the moment it is pulled out, gradually increasing in light intensity until it reaches its maximum position. The circular base rotates 360°, directing the light according to personal needs.

#### **Dimensions**

Profondità 15,5 - 9,5 (estensione sorgente LED) cm

Lunghezza 15 - 0,5 (base) cm Diameter 8 (base) cm

Weight 1 Kg