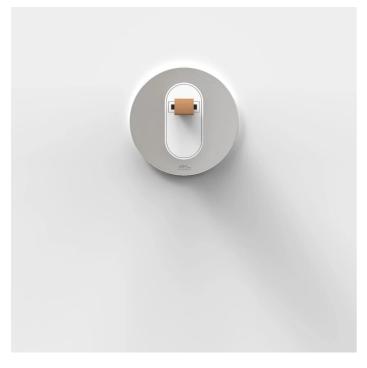

Metrica wall light can be used as a bed-head light to illuminate one's reading or simply relaxing at night with a diffuse and soft light. It is characterised by a shiny body with a length of 15 cm that seems to emerge from the wall in an elegant and essential manner. The LED light source has a 9.5 cm long extension hidden inside the support that forms the base, it lights up the moment it is pulled out, gradually increasing in light intensity until it reaches its maximum position. The circular base rotates 360°, directing the light according to personal needs.