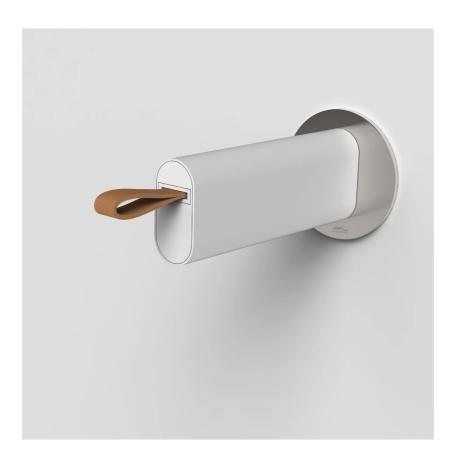

Metrica wall light can be used as a bed-head light to illuminate one's reading or simply relaxing at night with a diffuse and soft light. It is characterised by a shiny body with a length of 15 cm that seems to emerge from the wall in an elegant and essential manner. The LED light source has a 9.5 cm long extension hidden inside the support that forms the base, it lights up the moment it is pulled out, gradually increasing in light intensity until it reaches its maximum position. The circular base rotates 360°, directing the light according to personal needs.