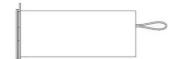

Metrica wall light can be used as a bed-head light to illuminate one's reading or simply relaxing at night with a diffuse and soft light. It is characterised by a shiny body with a length of 15 cm that seems to emerge from the wall in an elegant and essential manner. The LED light source has a 9.5 cm long extension hidden inside the support that forms the base, it lights up the moment it is pulled out, gradually increasing in light intensity until it reaches its maximum position. The circular base rotates 360°, directing the light according to personal needs.

#### **Dimensions**

Profondità 15,5 - 9,5 (estensione sorgente LED) cm

Lunghezza 15 - 0,5 (base) cm Diameter 8 (base) cm

Weight 1 Kg