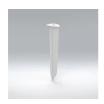

Cyborg Outdoor

Karim Rashid

colors

Typology Floor

Utilisation External

230V 10 W 1000 lm LED COB

indirect light

Outdoor lamp to be placed on the ground with electric cable and plug or it can be fixed to the ground using pickets. Structure in high-resistance concrete with water-proofer. LED light source.

#### **Dimensions**

Height 61 cm Diameter 40 cm Weight 13 Kg

#### Materials

| Structure          | cement              | Diffuser             | polycarbonate                  |  |
|--------------------|---------------------|----------------------|--------------------------------|--|
| Voltage<br>Dimming | 230V<br>No dimmable | Watt<br>Lumen<br>CRI | 10 W LED COB<br>1000 lm<br>>80 |  |
|                    |                     | Duration             | 50000 h<br>2700 K              |  |
|                    |                     | Energy<br>class      | F                              |  |