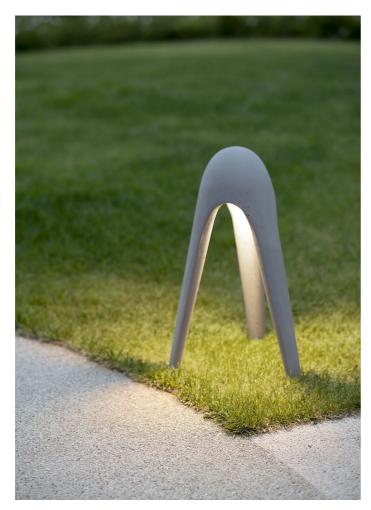

Cyborg Outdoor

Karim Rashid

colors

Typology Floor

Utilisation External

230V 10 W 1000 lm LED COB

indirect light

Outdoor lamp to be placed on the ground with electric cable and plug or it can be fixed to the ground using pickets. Structure in high-resistance concrete with water-proofer. LED light source.

# Gallery