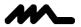

Cyborg Outdoor

Karim Rashid

colors

Typology Floor

Utilisation External

230V 10 W 1000 lm LED COB

indirect light

Outdoor lamp to be placed on the ground with electric cable and plug or it can be fixed to the ground using pickets. Structure in high-resistance concrete with water-proofer. LED light source.

#### **Dimensions**

Height 61 cm Diameter 40 cm Weight 13 Kg

#### Materials

| Structure          | cement              | Diffuser             | polycarbonate                  |  |
|--------------------|---------------------|----------------------|--------------------------------|--|
| Voltage<br>Dimming | 230V<br>No dimmable | Watt<br>Lumen<br>CRI | 10 W LED COB<br>1000 lm<br>>80 |  |
|                    |                     | Duration             | 50000 h<br>2700 K              |  |
|                    |                     | Energy<br>class      | F                              |  |