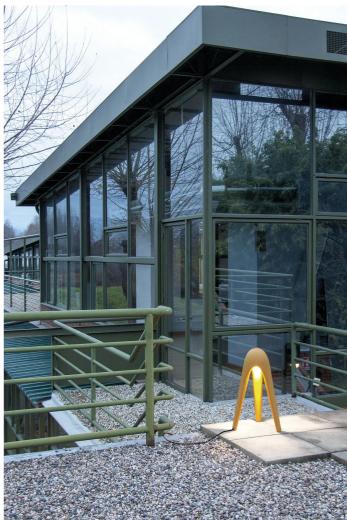

Cyborg Outdoor

Karim Rashid

colors

Typology Floor

Utilisation External

230V 10 W 1000 lm LED COB

indirect light

Outdoor lamp to be placed on the ground with electric cable and plug or it can be fixed to the ground using pickets. Structure in high-resistance concrete with water-proofer. LED light source.

# Gallery