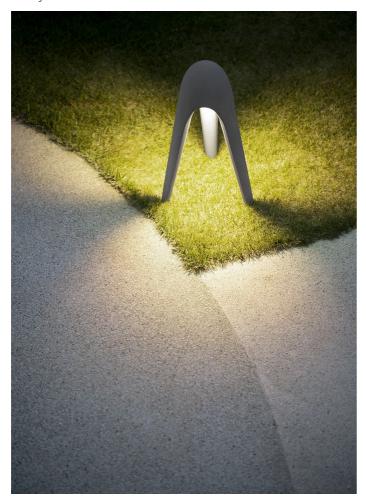

Cyborg Outdoor

Karim Rashid

colors

Typology Floor

Utilisation External

230V 10 W 1000 lm LED COB

indirect light

Outdoor lamp to be placed on the ground with electric cable and plug or it can be fixed to the ground using pickets. Structure in high-resistance concrete with water-proofer. LED light source.

# Gallery