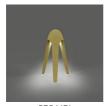

Cyborg Outdoor

Karim Rashid

colors

Typology Floor

Utilisation External

230V 10 W 1000 lm LED COB

indirect light

Outdoor lamp to be placed on the ground with electric cable and plug or it can be fixed to the ground using pickets. Structure in high-resistance concrete with water-proofer. LED light source.

Cyborg Outdoor Family

Typology Floor Utilisation External

#### **Dimensions**

Height 61 cm Diameter 40 cm Weight 13 Kg