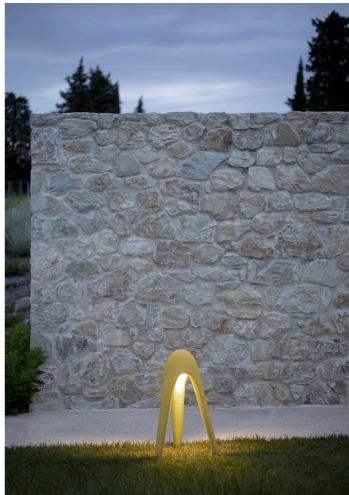

Cyborg Outdoor

Karim Rashid

colors

Typology Floor

Utilisation External

230V 10 W 1000 lm LED COB

indirect light

Outdoor lamp to be placed on the ground with electric cable and plug or it can be fixed to the ground using pickets. Structure in high-resistance concrete with water-proofer. LED light source.

# Gallery