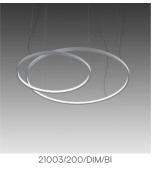

Typology Utilisation Pendant Indoor

Hanging lamp, diffused light, composed with curved sectors in painted aluminium profile. The union of those sectors offer different diameters rings, hanged by stainless steel cables. White opal polycarbonate diffuser. Integrated LED light source. Electronic dimmable Push/Dali, 0-10V e 1-10V driver inside in the canopy. Available on request 2700K, 4000K.

interior light emission:

21003/500/DIM Ø 500cm composed by 6 sectors 60°

21003/400/DIM Ø 400cm composed by 5 sectors 72°

21003/300/DIM Ø 300cm composed by 4 sectors 90°

21003/200/DIM Ø 200cm composed by 3 sectors 120°