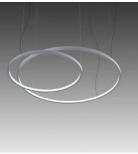

Typology Utilisation Pendant Indoor

Hanging lamp, diffused light, composed with curved sectors in painted aluminium profile. The union of those sectors offer different diameters rings, hanged by stainless steel cables. White opal polycarbonate diffuser. Integrated LED light source. Electronic dimmable Push/Dali, 0-10V e 1-10V driver inside in the canopy. Available on request 2700K, 4000K.

interior light emission:

21003/500/DIM Ø 500cm composed by 6 sectors 60°

21003/400/DIM Ø 400cm composed by 5 sectors 72°

21003/300/DIM Ø 300cm composed by 4 sectors 90°

21003/200/DIM Ø 200cm composed by 3 sectors 120°

21003/160/DIM Ø 160cm composed by 3 sectors 120°

| Loop 21003/200/DIM                |                           | Data Sheet |               |             |  |
|-----------------------------------|---------------------------|------------|---------------|-------------|--|
| Family<br>Typology<br>Utilisation | Loop<br>Pendant<br>Indoor |            |               |             |  |
| Dimensions                        |                           |            |               |             |  |
| Diameter                          | 200 cm                    |            |               |             |  |
| Weight                            | 18 Kg                     |            |               |             |  |
| Materials                         |                           |            |               |             |  |
| Structure                         | aluminium                 | Diffuser   | ро            | lycarbonate |  |
| Voltage                           | 230V                      | Watt       | 271.2 W       |             |  |
| Power unit                        | Included                  | Lumen      | 24868 lm      |             |  |
| Mounting Power Supply             |                           | CRI<br>CCT | >80<br>3000 K |             |  |
|                                   | External                  | Energy     | 3000 K        |             |  |
| Power supply                      | Electronic power supply   | class      |               |             |  |
| Dimming                           | Push<br>Dali2             |            |               |             |  |
|                                   | Dali2<br>Pot. 10KΩ        |            |               |             |  |
|                                   | POL IUNO                  |            |               |             |  |
|                                   | 0-10V                     |            |               |             |  |