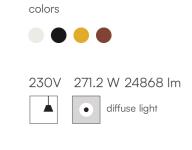

21003/160/DIM Ø 160cm composed by 3 sectors 120°

| Loop 21003/200/DIM                |                           | Data Sheet |               |             |  |
|-----------------------------------|---------------------------|------------|---------------|-------------|--|
| Family<br>Typology<br>Utilisation | Loop<br>Pendant<br>Indoor |            |               |             |  |
| Dimensions                        |                           |            |               |             |  |
| Diameter                          | 200 cm                    |            |               |             |  |
| Weight                            | 18 Kg                     |            |               |             |  |
| Materials                         |                           |            |               |             |  |
| Structure                         | aluminium                 | Diffuser   | ро            | lycarbonate |  |
| Voltage                           | 230V                      | Watt       | 271.2 W       |             |  |
| Power unit                        | Included                  | Lumen      | 24868 lm      |             |  |
| Mounting Power Supply             |                           | CRI<br>CCT | >80<br>3000 K |             |  |
|                                   | External                  | Energy     | 3000 K        |             |  |
| Power supply                      | Electronic power supply   | class      |               |             |  |
| Dimming                           | Push<br>Dali2             |            |               |             |  |
|                                   | Dali2<br>Pot. 10KΩ        |            |               |             |  |
|                                   | POL IUNO                  |            |               |             |  |
|                                   | 0-10V                     |            |               |             |  |

## Colour variant code