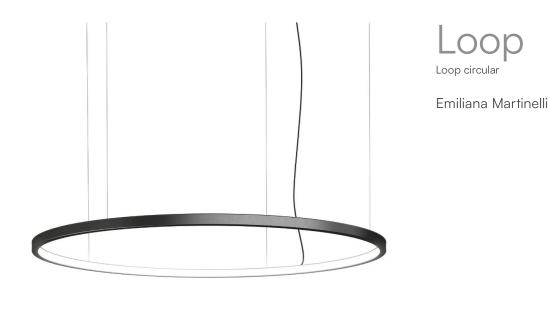

Typology Utilisation Pendant Indoor

Hanging lamp, diffused light, composed with curved sectors in painted aluminium profile. The union of those sectors offer different diameters rings, hanged by stainless steel cables. White opal polycarbonate diffuser. Integrated LED light source. Electronic dimmable Push/Dali, 0-10V e 1-10V driver inside in the canopy. Available on request 2700K, 4000K.

interior light emission:

21003/500/DIM Ø 500cm composed by 6 sectors 60°

21003/400/DIM Ø 400cm composed by 5 sectors 72°

21003/300/DIM Ø 300cm composed by 4 sectors 90°

21003/200/DIM Ø 200cm composed by 3 sectors 120°

21003/160/DIM Ø 160cm composed by 3 sectors 120°

| Loop 21003/200/DIM                |                           | Data Sheet |               |             |  |
|-----------------------------------|---------------------------|------------|---------------|-------------|--|
| Family<br>Typology<br>Utilisation | Loop<br>Pendant<br>Indoor |            |               |             |  |
| Dimensions                        |                           |            |               |             |  |
| Diameter                          | 200 cm                    |            |               |             |  |
| Weight                            | 18 Kg                     |            |               |             |  |
| Materials                         |                           |            |               |             |  |
| Structure                         | aluminium                 | Diffuser   | ро            | lycarbonate |  |
| Voltage                           | 230V                      | Watt       | 271.2 W       |             |  |
| Power unit                        | Included                  | Lumen      | 24868 lm      |             |  |
| Mounting Power Supply             |                           | CRI<br>CCT | >80<br>3000 K |             |  |
|                                   | External                  | Energy     | 3000 K        |             |  |
| Power supply                      | Electronic power supply   | class      |               |             |  |
| Dimming                           | Push<br>Dali2             |            |               |             |  |
|                                   | Dali2<br>Pot. 10KΩ        |            |               |             |  |
|                                   | POL IUNO                  |            |               |             |  |
|                                   | 0-10V                     |            |               |             |  |