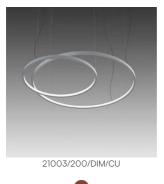

Typology Utilisation Pendant Indoor

Hanging lamp, diffused light, composed with curved sectors in painted aluminium profile. The union of those sectors offer different diameters rings, hanged by stainless steel cables. White opal polycarbonate diffuser. Integrated LED light source. Electronic dimmable Push/Dali, 0-10V e 1-10V driver inside in the canopy. Available on request 2700K, 4000K.

interior light emission:

21003/500/DIM Ø 500cm composed by 6 sectors 60°

21003/400/DIM Ø 400cm composed by 5 sectors 72°

21003/300/DIM Ø 300cm composed by 4 sectors 90°

21003/200/DIM Ø 200cm composed by 3 sectors 120°

21003/160/DIM Ø 160cm composed by 3 sectors 120°

| Loop 21003/200/DIM                |                           | Data Sheet |               |             |  |
|-----------------------------------|---------------------------|------------|---------------|-------------|--|
| Family<br>Typology<br>Utilisation | Loop<br>Pendant<br>Indoor |            |               |             |  |
| Dimensions                        |                           |            |               |             |  |
| Diameter                          | 200 cm                    |            |               |             |  |
| Weight                            | 18 Kg                     |            |               |             |  |
| Materials                         |                           |            |               |             |  |
| Structure                         | aluminium                 | Diffuser   | ро            | lycarbonate |  |
| Voltage                           | 230V                      | Watt       | 271.2 W       |             |  |
| Power unit                        | Included                  | Lumen      | 24868 lm      |             |  |
| Mounting Power Supply             |                           | CRI<br>CCT | >80<br>3000 K |             |  |
|                                   | External                  | Energy     | 3000 K        |             |  |
| Power supply                      | Electronic power supply   | class      |               |             |  |
| Dimming                           | Push<br>Dali2             |            |               |             |  |
|                                   | Dali2<br>Pot. 10KΩ        |            |               |             |  |
|                                   | POL IUNO                  |            |               |             |  |
|                                   | 0-10V                     |            |               |             |  |