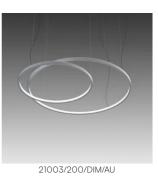

Typology Utilisation Pendant Indoor

Hanging lamp, diffused light, composed with curved sectors in painted aluminium profile. The union of those sectors offer different diameters rings, hanged by stainless steel cables. White opal polycarbonate diffuser. Integrated LED light source. Electronic dimmable Push/Dali, 0-10V e 1-10V driver inside in the canopy. Available on request 2700K, 4000K.

interior light emission:

21003/500/DIM Ø 500cm composed by 6 sectors 60°

21003/400/DIM Ø 400cm composed by 5 sectors 72°

21003/300/DIM Ø 300cm composed by 4 sectors 90°

21003/200/DIM Ø 200cm composed by 3 sectors 120°

21003/160/DIM Ø 160cm composed by 3 sectors 120°

| Loop 21003/200/DIM                |                           | Data Sheet |               |             |  |
|-----------------------------------|---------------------------|------------|---------------|-------------|--|
| Family<br>Typology<br>Utilisation | Loop<br>Pendant<br>Indoor |            |               |             |  |
| Dimensions                        |                           |            |               |             |  |
| Diameter                          | 200 cm                    |            |               |             |  |
| Weight                            | 18 Kg                     |            |               |             |  |
| Materials                         |                           |            |               |             |  |
| Structure                         | aluminium                 | Diffuser   | ро            | lycarbonate |  |
| Voltage                           | 230V                      | Watt       | 271.2 W       |             |  |
| Power unit                        | Included                  | Lumen      | 24868 lm      |             |  |
| Mounting Power Supply             |                           | CRI<br>CCT | >80<br>3000 K |             |  |
|                                   | External                  | Energy     | 3000 K        |             |  |
| Power supply                      | Electronic power supply   | class      |               |             |  |
| Dimming                           | Push<br>Dali2             |            |               |             |  |
|                                   | Dali2<br>Pot. 10KΩ        |            |               |             |  |
|                                   | POL IUNO                  |            |               |             |  |
|                                   | 0-10V                     |            |               |             |  |