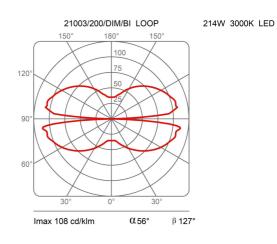

| CRI<br>CCT | >80<br>3000 K |             |  |
|                                   | External                  | Energy     | 3000 K        |             |  |
| Power supply                      | Electronic power supply   | class      |               |             |  |
| Dimming                           | Push<br>Dali2             |            |               |             |  |
|                                   | Dali2<br>Pot. 10KΩ        |            |               |             |  |
|                                   | POL IUNO                  |            |               |             |  |
|                                   | 0-10V                     |            |               |             |  |

Certifications

**(E** (1) 1920

EcoLabel



) (LED)

## Photometric curves





## Colour variant code