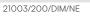

21003/160/DIM Ø 160cm composed by 3 sectors 120°

| Loop 21003/200/DIM                |                           | Data Sheet |               |             |  |
|-----------------------------------|---------------------------|------------|---------------|-------------|--|
| Family<br>Typology<br>Utilisation | Loop<br>Pendant<br>Indoor |            |               |             |  |
| Dimensions                        |                           |            |               |             |  |
| Diameter                          | 200 cm                    |            |               |             |  |
| Weight                            | 18 Kg                     |            |               |             |  |
| Materials                         |                           |            |               |             |  |
| Structure                         | aluminium                 | Diffuser   | ро            | lycarbonate |  |
| Voltage                           | 230V                      | Watt       | 271.2 W       |             |  |
| Power unit                        | Included                  | Lumen      | 24868 lm      |             |  |
| Mounting Power Supply             |                           | CRI<br>CCT | >80<br>3000 K |             |  |
|                                   | External                  | Energy     | 3000 K        |             |  |
| Power supply                      | Electronic power supply   | class      |               |             |  |
| Dimming                           | Push<br>Dali2             |            |               |             |  |
|                                   | Dali2<br>Pot. 10KΩ        |            |               |             |  |
|                                   | POL IUNO                  |            |               |             |  |
|                                   | 0-10V                     |            |               |             |  |

## Colour variant code