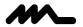

Wall lamp composed by two chromed conductors fixed to two support in painted metal, to fix the wall and by three swallows in painted aluminium, which can be positioned on two conductors. For Led bulbs (included). Complete of electronic driver 230/12V inside the wall stud in white lacquered aluminium.

#### **Dimensions**

Profondità 28 cm Lunghezza 162 cm Power supply cable 0 cm

length

Weight 2 Kg

#### Materials

Structure brass Elementi ironaluminium

Canopy iron

230V 3 X Watt 3 W Voltage

Lumen 350 lm (1050 lm) Included Power unit

Mounting Power Supply 25000 h External Duration

CCT 3000 K Power supply Electronic power supply