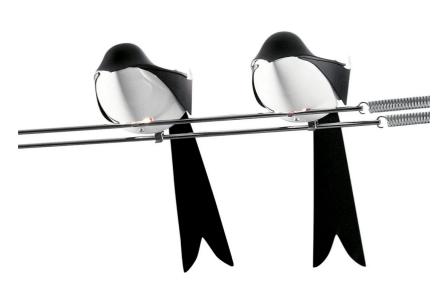

Wall lamp composed by two chromed conductors fixed to two support in painted metal, to fix the wall and by three swallows in painted aluminium, which can be positioned on two conductors. For Led bulbs (included). Complete of electronic driver 230/12V inside the wall stud in white lacquered aluminium.

#### **Dimensions**

Profondità 28 cm Lunghezza 162 cm Power supply cable 0 cm

length

Weight 2 Kg

#### Materials

Structure brass Elementi ironaluminium

Canopy iron

230V 3 X Watt 3 W Voltage

Lumen 350 lm (1050 lm) Included Power unit

Mounting Power Supply 25000 h External Duration

CCT 3000 K Power supply Electronic power supply