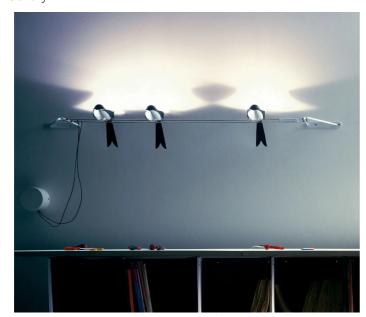

Wall lamp composed by two chromed conductors fixed to two support in painted metal, to fix the wall and by three swallows in painted aluminium, which can be positioned on two conductors. For Led bulbs (included). Complete of electronic driver 230/12V inside the wall stud in white lacquered aluminium.