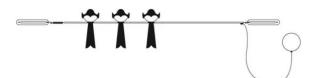

Wall lamp composed by two chromed conductors fixed to two support in painted metal, to fix the wall and by three swallows in painted aluminium, which can be positioned on two conductors. For Led bulbs (included). Complete of electronic driver 230/12V inside the wall stud in white lacquered aluminium.