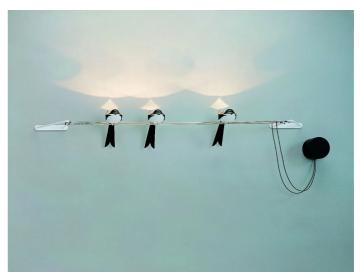

Wall lamp composed by two chromed conductors fixed to two support in painted metal, to fix the wall and by three swallows in painted aluminium, which can be positioned on two conductors. For Led bulbs (included). Complete of electronic driver 230/12V inside the wall stud in white lacquered aluminium.

Le Rondini Family Wall Typology Utilisation Indoor

#### **Dimensions**

Profondità 28 cm Lunghezza 162 cm Power supply cable 0 cm

length

Weight 2 Kg