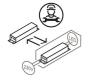

Wall lamp composed by two chromed conductors fixed to two support in painted metal, to fix the wall and by three swallows in painted aluminium, which can be positioned on two conductors. For Led bulbs (included). Complete of electronic driver 230/12V inside the wall stud in white lacquered aluminium.