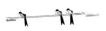

Wall lamp composed by two chromed conductors fixed to two support in painted metal, to fix the wall and by three swallows in painted aluminium, which can be positioned on two conductors. For Led bulbs (included). Complete of electronic driver 230/12V inside the wall stud in white lacquered aluminium.