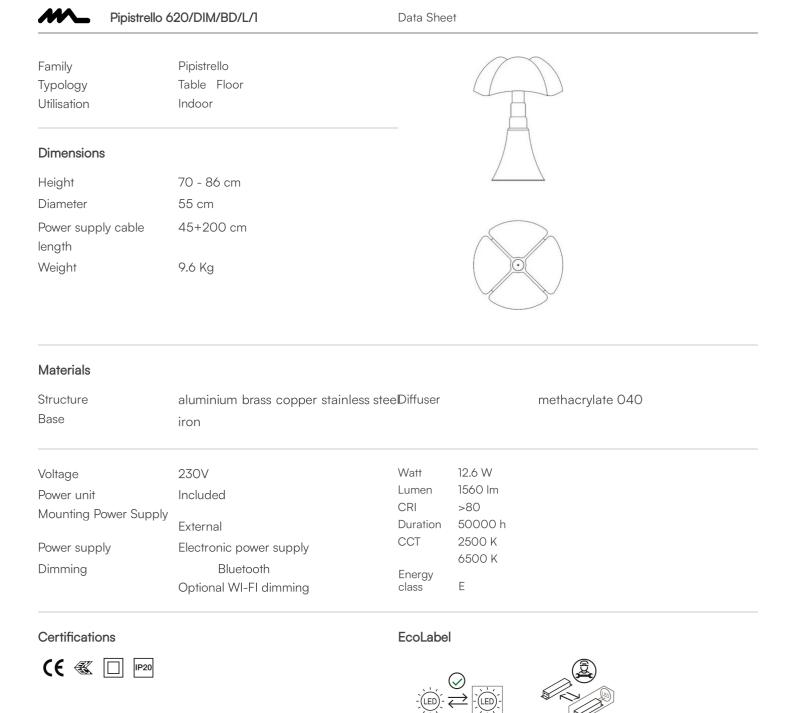

Thanks to the Tunable White Led (dynamic white) technology, the Pipistrello lamp is able reproduce the natural light pattern by modulating the color temperature of the LEDs.

Based on demands or needs, the user can modify the tone of white as they wish through the CASAMBI application that allows adjusting the color from 2500K to 6700K, enhancing even the most minute nuances, improving perception and featuring a high quality color rendering (Ra 90) without altering the colors. Height-adjustable, diffused light table or floor lamp. Satin-finish stainless steel telescope, white opal methacrylate diffuser. Structure and knob in lacquered aluminum available in several colors. Integrated and dimmable LED light source.

Electronic driver on the plug.