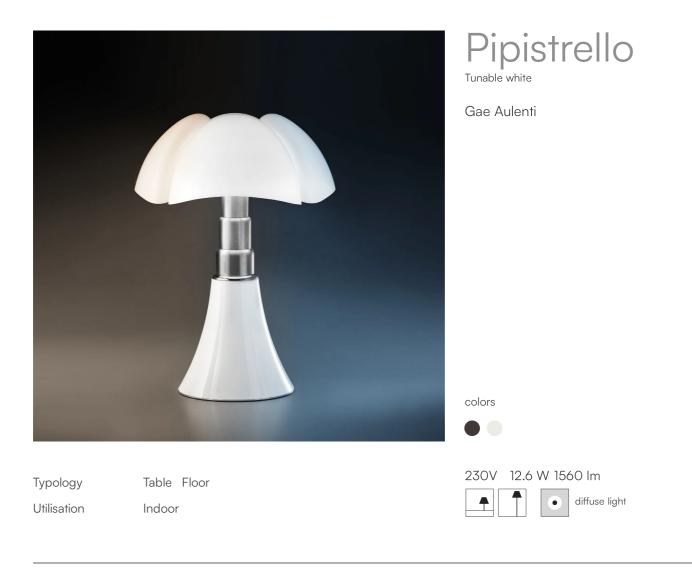

Thanks to the Tunable White Led (dynamic white) technology, the Pipistrello lamp is able reproduce the natural light pattern by modulating the color temperature of the LEDs.

Based on demands or needs, the user can modify the tone of white as they wish through the CASAMBI application that allows adjusting the color from 2500K to 6700K, enhancing even the most minute nuances, improving perception and featuring a high quality color rendering (Ra 90) without altering the colors. Height-adjustable, diffused light table or floor lamp. Satin-finish stainless steel telescope, white opal methacrylate diffuser. Structure and knob in lacquered aluminum available in several colors. Integrated and dimmable LED light source.