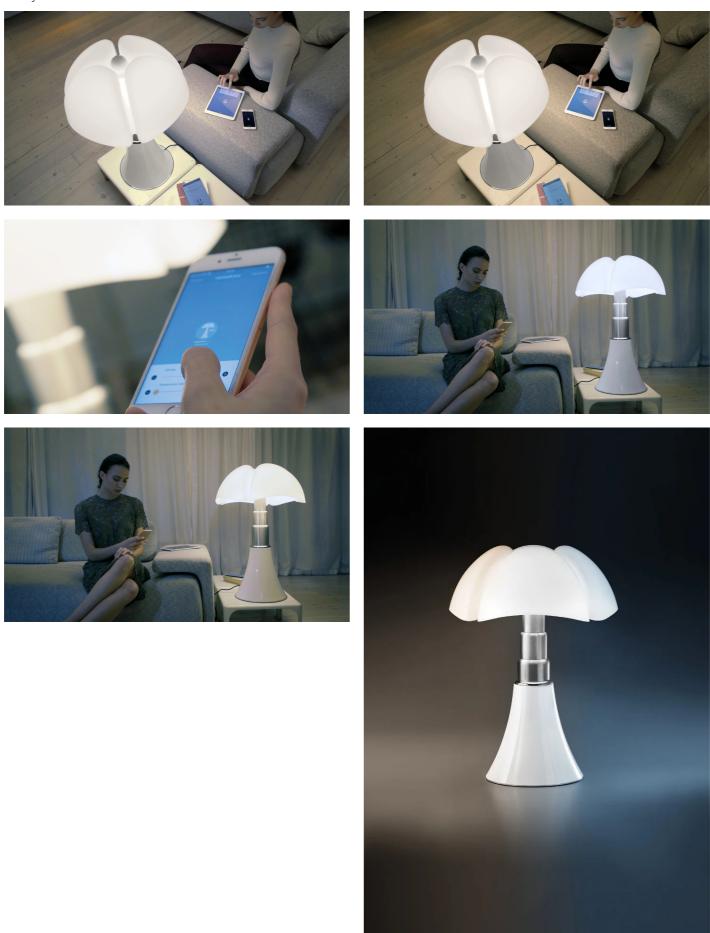

Thanks to the Tunable White Led (dynamic white) technology, the Pipistrello lamp is able reproduce the natural light pattern by modulating the color temperature of the LEDs.

Based on demands or needs, the user can modify the tone of white as they wish through the CASAMBI application that allows adjusting the color from 2500K to 6700K, enhancing even the most minute nuances, improving perception and featuring a high quality color rendering (Ra 90) without altering the colors. Height-adjustable, diffused light table or floor lamp. Satin-finish stainless steel telescope, white opal methacrylate diffuser. Structure and knob in lacquered aluminum available in several colors. Integrated and dimmable LED light source.