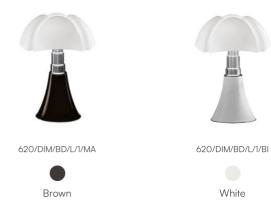

o the Tunable White Led (dynamic white) technology, the Pipistrello lamp is able reproduce the natural light pattern by modulating the color temperature of the LEDs.

Based on demands or needs, the user can modify the tone of white as they wish through the CASAMBI application that allows adjusting the color from 2500K to 6700K, enhancing even the most minute nuances, improving perception and featuring a high quality color rendering (Ra 90) without altering the colors. Height-adjustable, diffused light table or floor lamp. Satin-finish stainless steel telescope, white opal methacrylate diffuser. Structure and knob in lacquered aluminum available in several colors. Integrated and dimmable LED light source.

Electronic driver on the plug.





## Photometric curves



## Colour variant code





Gallery