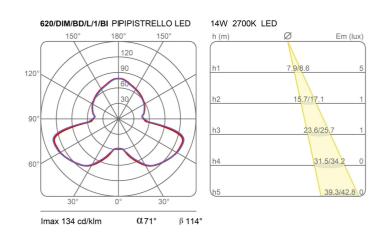

Thanks to the Tunable White Led (dynamic white) technology, the Pipistrello lamp is able reproduce the natural light pattern by modulating the color temperature of the LEDs.

Based on demands or needs, the user can modify the tone of white as they wish through the CASAMBI application that allows adjusting the color from 2500K to 6700K, enhancing even the most minute nuances, improving perception and featuring a high quality color rendering (Ra 90) without altering the colors. Height-adjustable, diffused light table or floor lamp. Satin-finish stainless steel telescope, white opal methacrylate diffuser. Structure and knob in lacquered aluminum available in several colors. Integrated and dimmable LED light source.

Electronic driver on the plug.





## Photometric curves



## Colour variant code





Gallery