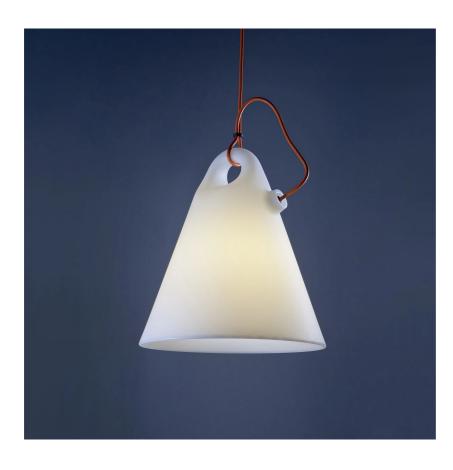

Trilly

Emiliana Martinelli

colors

Typology Pendant Floor

Utilisation External

230V 15 W E27

diffuse light

It is an outdoor lamp, with a simple shape, a single piece made of white polyethylene in rotational moulding, it is the mate for an evening on the terrace or on the lawn of your house. You can hang it with the orange cable to the branches of a tree, you can move it easily wherever you want thanks to the ergonomic handle. If you want to replace easily the bulb you simply have to unscrew the round closing element which is placed in the lower part of the lamp. For Led bulb. Cable for external use provided by length 5 mts and plug. Two size.

#### **Dimensions**

Height 50 cm
Diameter 45 cm
Power supply cable 500 cm

length

Weight 3 Kg

10W 3000K LED

#### Materials

Diffuser polyethylene Elementi polyethylene

Voltage 230V

Non dimmable