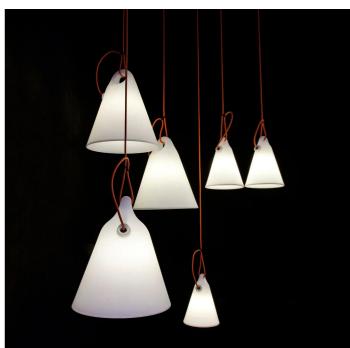

Trilly

Emiliana Martinelli

colors

Typology Pendant Floor

Utilisation External

230V 15 W E27

diffuse light

It is an outdoor lamp, with a simple shape, a single piece made of white polyethylene in rotational moulding, it is the mate for an evening on the terrace or on the lawn of your house. You can hang it with the orange cable to the branches of a tree, you can move it easily wherever you want thanks to the ergonomic handle. If you want to replace easily the bulb you simply have to unscrew the round closing element which is placed in the lower part of the lamp. For Led bulb. Cable for external use provided by length 5 mts and plug. Two size.

# Gallery