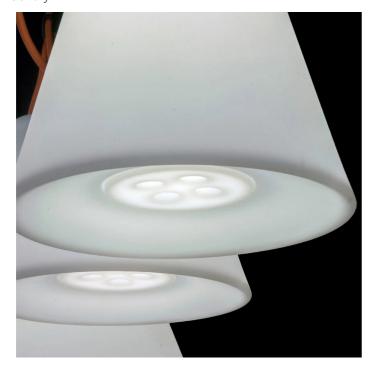

Trilly

Emiliana Martinelli

colors

Typology Pendant Floor

Utilisation External

230V 15 W E27

diffuse light

It is an outdoor lamp, with a simple shape, a single piece made of white polyethylene in rotational moulding, it is the mate for an evening on the terrace or on the lawn of your house. You can hang it with the orange cable to the branches of a tree, you can move it easily wherever you want thanks to the ergonomic handle. If you want to replace easily the bulb you simply have to unscrew the round closing element which is placed in the lower part of the lamp. For Led bulb. Cable for external use provided by length 5 mts and plug. Two size.

# Gallery