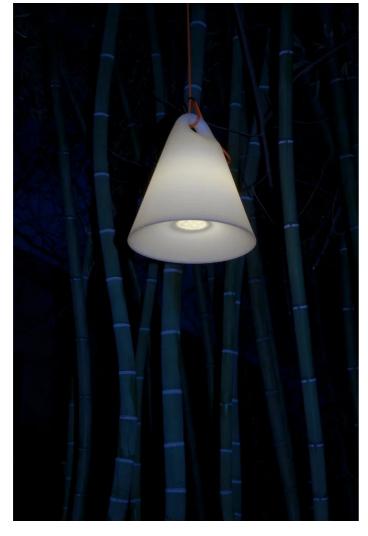

Trilly

Emiliana Martinelli

colors

Typology Pendant Floor

Utilisation External

230V 15 W E27

diffuse light

It is an outdoor lamp, with a simple shape, a single piece made of white polyethylene in rotational moulding, it is the mate for an evening on the terrace or on the lawn of your house. You can hang it with the orange cable to the branches of a tree, you can move it easily wherever you want thanks to the ergonomic handle. If you want to replace easily the bulb you simply have to unscrew the round closing element which is placed in the lower part of the lamp. For Led bulb. Cable for external use provided by length 5 mts and plug. Two size.

# Gallery