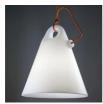

Trilly

Emiliana Martinelli

colors

Typology Pendant Floor

Utilisation External

230V 15 W E27

diffuse light

It is an outdoor lamp, with a simple shape, a single piece made of white polyethylene in rotational moulding, it is the mate for an evening on the terrace or on the lawn of your house. You can hang it with the orange cable to the branches of a tree, you can move it easily wherever you want thanks to the ergonomic handle. If you want to replace easily the bulb you simply have to unscrew the round closing element which is placed in the lower part of the lamp. For Led bulb. Cable for external use provided by length 5 mts and plug. Two size.

# Gallery