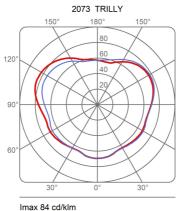

ding, it is the mate for an evening on the terrace or on the lawn of your house. You can hang it with the orange cable to the branches of a tree, you can move it easily wherever you want thanks to the ergonomic handle. If you want to replace easily the bulb you simply have to unscrew the round closing element which is placed in the lower part of the lamp. For Led bulb. Cable for external use provided by length 5 mts and plug. Two size.

Degree of protection IP65 device - IP44 plug



Family Trilly

Typology Pendant Floor

Utilisation External

#### **Dimensions**

Height 50 cm
Diameter 45 cm
Power supply cable 500 cm

length

Weight 3 Kg



10W 3000K LED

#### Materials

Diffuser polyethylene Elementi polyethylene

Voltage 230V

Non dimmable

#### Certifications





# Photometric curves



20W 3000K LED



lmax 87 cd/klm



# Colour variant code



2073



White



# Gallery









# Accessories



30837 Hook for wall attachment Trilly