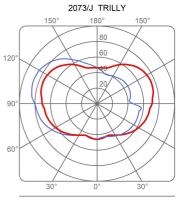

ate for an evening on the terrace or on the lawn of your house. You can hang it with the orange cable to the branches of a tree, you can move it easily wherever you want thanks to the ergonomic handle. If you want to replace easily the bulb you simply have to unscrew the round closing element which is placed in the lower part of the lamp. For Led bulb. Cable for external use provided by length 5 mts and plug. Two size.

Degree of protection IP65 device - IP44 plug



Family Trilly

Typology Pendant Floor

Utilisation External

#### **Dimensions**

Height 50 cm
Diameter 45 cm
Power supply cable 500 cm

length

Weight 3 Kg



10W 3000K LED

#### Materials

Diffuser polyethylene Elementi polyethylene

Voltage 230V

Non dimmable

#### Certifications





# Photometric curves



20W 3000K LED



lmax 87 cd/klm



# Colour variant code



2073



White



# Gallery









# Accessories



30837 Hook for wall attachment Trilly