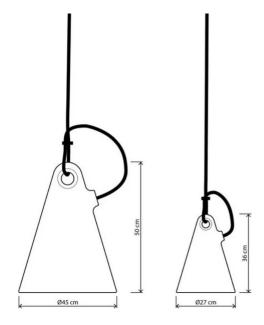

Trilly

Emiliana Martinelli

colors

Typology Pendant Floor

Utilisation External

230V 15 W E27

diffuse light

It is an outdoor lamp, with a simple shape, a single piece made of white polyethylene in rotational moulding, it is the mate for an evening on the terrace or on the lawn of your house. You can hang it with the orange cable to the branches of a tree, you can move it easily wherever you want thanks to the ergonomic handle. If you want to replace easily the bulb you simply have to unscrew the round closing element which is placed in the lower part of the lamp. For Led bulb. Cable for external use provided by length 5 mts and plug. Two size.

#### **Dimensions**

Height 50 cm
Diameter 45 cm
Power supply cable 500 cm

length

Weight 3 Kg

10W 3000K LED