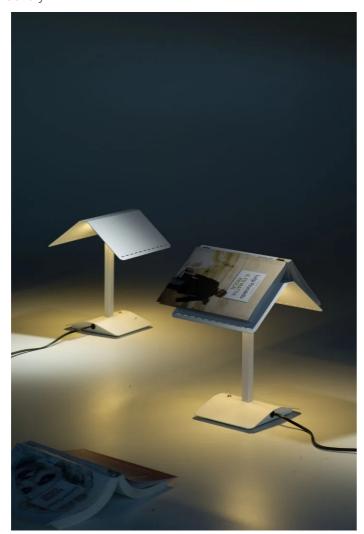

Segnalibro
Orlandini Design

colors

Typology Table

Utilisation Indoor

230V 6 W 600 lm

Reading, table lamp, indirect light, in painted metal. The lamp becomes based book, the book becomes lampshade and integral part of the lamp, the light and the book come in close symbiosis. The lamp almost disappears and the book becomes the aesthetic — decorative theme of the product. LED light source integrated. Electronic driver on the plug.