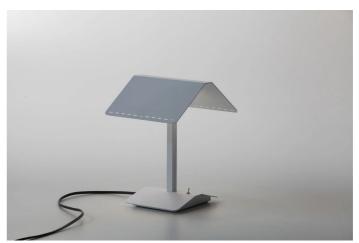

Segnalibro
Orlandini Design

colors

Typology Table

Utilisation Indoor

230V 6 W 600 lm

Reading, table lamp, indirect light, in painted metal. The lamp becomes based book, the book becomes lampshade and integral part of the lamp, the light and the book come in close symbiosis. The lamp almost disappears and the book becomes the aesthetic — decorative theme of the product. LED light source integrated. Electronic driver on the plug.

## Materials

Structure Diffuser methacrylate 040 iron

230V Voltage Included Power unit

Mounting Power Supply

External

Power supply Electronic plug-in power supply

Dimming No dimmable