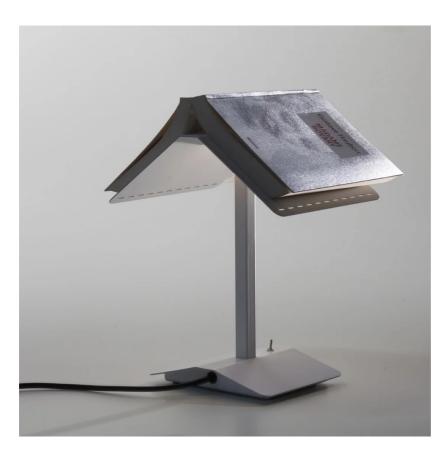

Segnalibro
Orlandini Design

colors

Typology Table

Utilisation Indoor

230V 6 W 600 lm

Reading, table lamp, indirect light, in painted metal. The lamp becomes based book, the book becomes lampshade and integral part of the lamp, the light and the book come in close symbiosis. The lamp almost disappears and the book becomes the aesthetic — decorative theme of the product. LED light source integrated. Electronic driver on the plug.