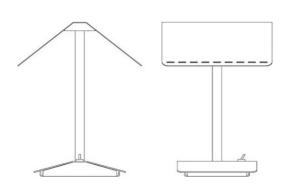

Segnalibro
Orlandini Design

colors

Typology Table

Utilisation Indoor

230V 6 W 600 lm

Reading, table lamp, indirect light, in painted metal. The lamp becomes based book, the book becomes lampshade and integral part of the lamp, the light and the book come in close symbiosis. The lamp almost disappears and the book becomes the aesthetic — decorative theme of the product. LED light source integrated. Electronic driver on the plug.

### **Dimensions**

Height 25 cm Larghezza 18 cm Lunghezza 20 cm Power supply cable 200 cm

length

Weight 1.2 Kg

## Materials

Structure Diffuser methacrylate 040 iron

230V Voltage Included Power unit

Mounting Power Supply

External

Power supply Electronic plug-in power supply

Dimming No dimmable