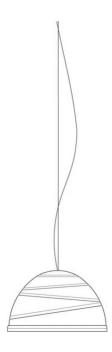

direct light

diffuse light

Hanging lamp for direct light in turned aluminium and painted externally with different shades of micaceous color, golden inside. Suspended with stell cables, produced in 3 diameters: Ø 40cm, Ø 65cm and Ø 92cm.

Designed by Marc Sadler in 2005 for Martinelli Luce, the surface of the lamp is characterized by circular ribs of different diameters arranged in almost parallel planes to describe a path: the path of man towards the infinite light and truth as opposed to the boring life. Babele has a strong personality, which attracts attention, able to fill the space.

## **Dimensions**

Height 26 cm Diameter 40 cm 400 cm Power supply cable

length

Weight 2.5 Kg