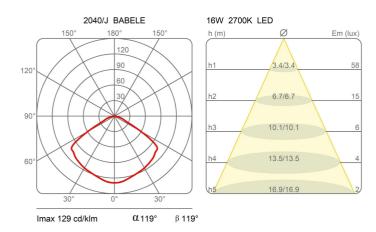

minium and painted externally with different shades of micaceous color, golden inside. Suspended with stell cables, produced in 3 diameters: Ø 40cm, Ø 65cm and Ø 92cm.

Designed by Marc Sadler in 2005 for Martinelli Luce, the surface of the lamp is characterized by circular ribs of different diameters arranged in almost parallel planes to describe a path: the path of man towards the infinite light and truth as opposed to the boring life. Babele has a strong personality, which attracts attention, able to fill the space.



Babele Family Pendant Typology Utilisation Indoor

## **Dimensions**

Height 26 cm Diameter 40 cm 400 cm Power supply cable

length

Weight 2.5 Kg



## Materials

Structure aluminium Canopy abs

Voltage 230V

Non dimmable

# Certifications









# Photometric curves





## Colour variant code



2040/J



Micaceous



# Gallery