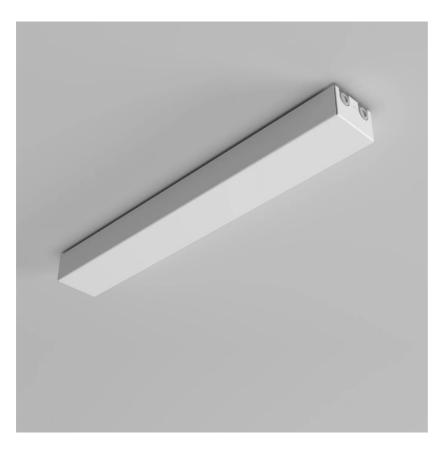

## Canopy With Power Supply Hush

300 W - dimmable

Massimo Farinatti

colors

Typology Ceiling

Utilisation Indoor

230/24V

The canopy can accommodate power supplies of different wattages. This canopy accommodates 300W dimmable one that can power a maximum of four Hush pendant luminaires with or without panels.

1/2

Family Canopy with power supply Hush

Ceiling Typology Utilisation Indoor

**Dimensions** 

Weight 2 Kg

Materials

Structure aluminium

230/24V Voltage Power unit Included