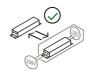

Mounting Power Supply

Indoor

Power supply Electronic dimmable power supply

Dimming Push

> Dali2 Pot. 10KΩ 0-10V 1-10V