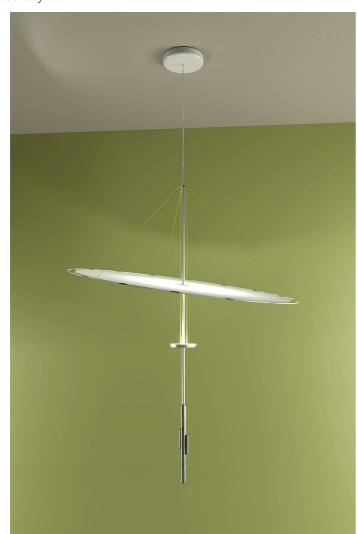

Utilisation

Indoor

diffuse light

indirect light

The Canopée pendant light invites reflection and rest by providing a cozy haven of soft light. It embodies the essence of light. The LED source integrated in the cylinder is diffusely reflected on a compact, **light disc made of a technical fabric borrowed from the nautical industry**.

The disc can be tilted and raised, allowing you to customize the intensity of the reflected light to create a one-of-a-kind atmosphere by gently pulling or rotating the three cylinders.

Canopée Family Pendant Typology Utilisation Indoor