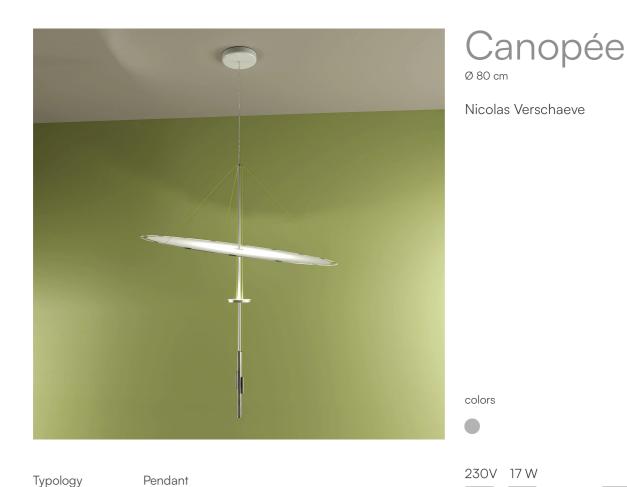

Utilisation

Indoor

diffuse light

indirect light

The Canopée pendant light invites reflection and rest by providing a cozy haven of soft light. It embodies the essence of light. The LED source integrated in the cylinder is diffusely reflected on a compact, **light disc made of a technical fabric borrowed from the nautical industry**.

The disc can be tilted and raised, allowing you to customize the intensity of the reflected light to create a one-of-a-kind atmosphere by gently pulling or rotating the three cylinders.

Canopée Family Pendant Typology Utilisation Indoor

## **Dimensions**

Height 103 cm Diameter 80 cm

## Materials

Structure aluminium iron Riflettore glass fibre

Canopy aluminium

230V Watt 17 W Voltage

Lumen Power unit Included

Mounting Power Supply

Internal

Power supply Electronic power supply