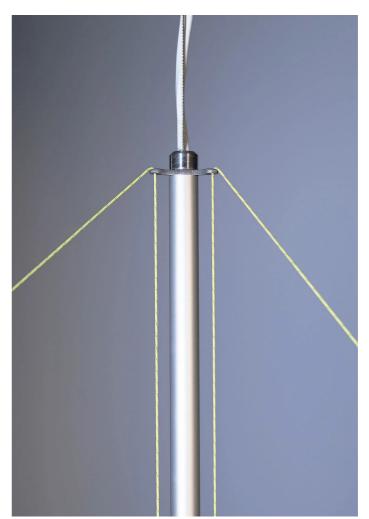

The disc can be tilted and raised, allowing you to customize the intensity of the reflected light to create a one-of-a-kind atmosphere by gently pulling or rotating the three cylinders.

Canopée Family Pendant Typology Utilisation Indoor