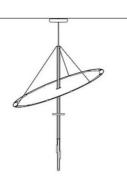

The disc can be tilted and raised, allowing you to customize the intensity of the reflected light to create a one-of-a-kind atmosphere by gently pulling or rotating the three cylinders.

Canopée Family Pendant Typology Utilisation Indoor

## **Dimensions**

Height 103 cm Diameter 80 cm