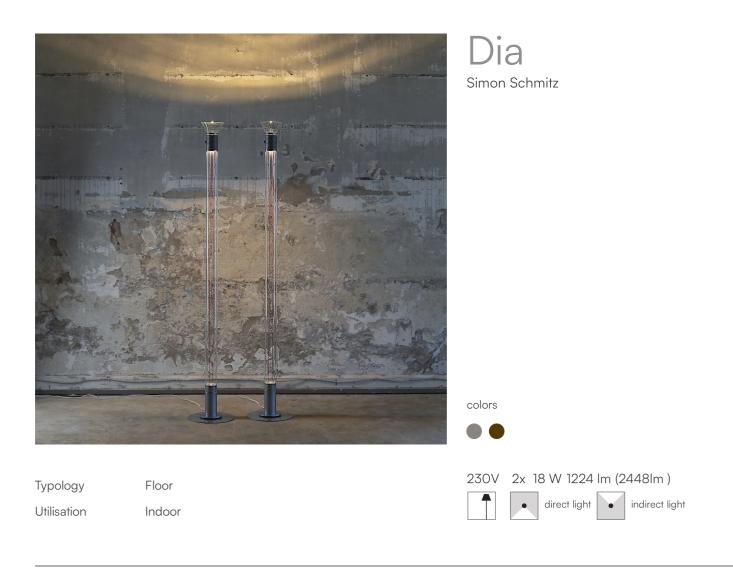

Two powerful LEDs can be switched to function as a direct or indirect spotlight or both. The lamp body, which seems to float in the air, is connected to the base by two thin coloured power cables. Structure made of glass and painted aluminium. Plug-in driver.