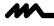

Two powerful LEDs can be switched to function as a direct or indirect spotlight or both. The lamp body, which seems to float in the air, is connected to the base by two thin coloured power cables. Structure made of glass and painted aluminium. Plug-in driver.

## Materials

| Structure          | glass aluminium     | Diffuser                                                       | glass                                                      |
|--------------------|---------------------|----------------------------------------------------------------|------------------------------------------------------------|
| Base               | iron                | Elementi                                                       | aluminium                                                  |
| Voltage<br>Dimming | 230V<br>No dimmable | 2 X Watt<br>Lumen<br>CRI<br>Duration<br>CCT<br>Energy<br>class | 18 W<br>1224 lm (2448 lm)<br>>80<br>50000 h<br>2700 K<br>E |

## Gallery

Dia 2317