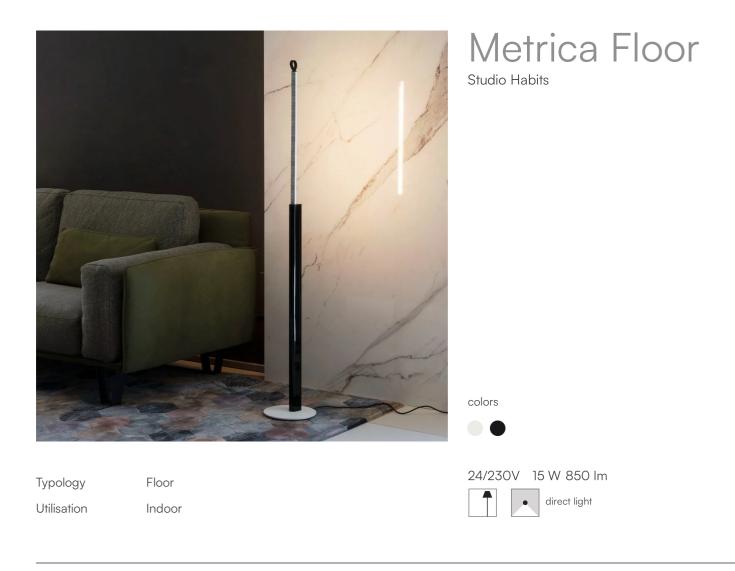

Metrica floor lamp is the ideal lamp in the living area, it emits a diffused light in the environment by directing the light towards the wall avoiding direct glare. It is characterised by a polished body with a height of 86.5 cm, resting on a polished circular base. The 50 cm long LED light source is hidden inside the support that forms the base, it lights up as soon as it is extracted, gradually increasing in intensity until it reaches its maximum position.