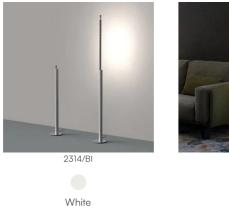

-----------------------|------------------------------------------------------------|--------------------------------------------|---------------|
| Base                                                                      | iron                                                                                     | Elementi                                                   |                                            | aluminium     |
| Voltage<br>Power unit<br>Mounting Power Supply<br>Power supply<br>Dimming | 24/230V<br>Included<br>External<br>Electronic power supply with cable and<br>Electronics | Watt<br>Lumen<br>CRI<br>Duration<br>CCT<br>Energy<br>class | 15 W<br>850 lm<br>>80<br>50000 h<br>3000 K |               |

## Certifications

**(E** 🗆 IP20

EcoLabel



## Colour variant code







## Gallery