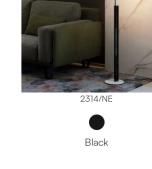

---------------------|------------------------------------------------------------|--------------------------------------------|---------------|
| Base                                                                      | iron                                                                                     | Elementi                                                   |                                            | aluminium     |
| Voltage<br>Power unit<br>Mounting Power Supply<br>Power supply<br>Dimming | 24/230V<br>Included<br>External<br>Electronic power supply with cable and<br>Electronics | Watt<br>Lumen<br>CRI<br>Duration<br>CCT<br>Energy<br>class | 15 W<br>850 lm<br>>80<br>50000 h<br>3000 K |               |

## Certifications

**(E** 🗆 IP20

EcoLabel



## Colour variant code







## Gallery