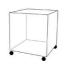

Packaging of 1 box: 7 panels 37x37cm.

It is possible to put wheels under the box to allow the movement, code 30080 (set of 4 wheels).

Data Sheet

Family Вох

Typology

Utilisation Indoor

## Accessories

30080 Wheels