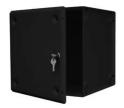

colors



Typology

Utilisation Indoor

Modular metal container constructed with the use of a single square panel assembled with screws.

7 panels form a cube ads the module of the system and it is modular in any direction.

Packaging of 1 box: 7 panels 37x37cm.

It is possible to put wheels under the box to allow the movement, code 30080 (set of 4 wheels).

Data Sheet



Family Вох

Typology

Utilisation Indoor

## Dimensions

Height 37 cm 37 cm Larghezza Lunghezza 37 cm Power supply cable 0 cm

length

Weight 5,8 Kg







## Materials

Structure iron

Certifications

€

EcoLabel

## Colour variant code



BOX/37/S/BI



White



BOX/37/S/NE







BOX/37/S/GR



Grey

## Accessories



30080 Wheels