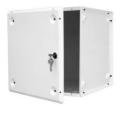

colors

Typology

Utilisation Indoor

Modular metal container constructed with the use of a single square panel assembled with screws.

7 panels form a cube ads the module of the system and it is modular in any direction.

Packaging of 1 box: 7 panels 37x37cm.

It is possible to put wheels under the box to allow the movement, code 30080 (set of 4 wheels).

Data Sheet

Family Вох

Typology

Utilisation Indoor