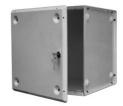

colors

Typology

Utilisation Indoor

Modular metal container constructed with the use of a single square panel assembled with screws.

7 panels form a cube ads the module of the system and it is modular in any direction.

Packaging of 1 box: 7 panels 37x37cm.

It is possible to put wheels under the box to allow the movement, code 30080 (set of 4 wheels).

Data Sheet

Family Вох

Typology

Utilisation Indoor

## Dimensions

Height 37 cm 37 cm Larghezza Lunghezza 37 cm Power supply cable 0 cm

length

Weight 5,8 Kg

## Materials

Structure iron

Certifications

€

EcoLabel

## Colour variant code

BOX/37/S/BI

White

BOX/37/S/NE

BOX/37/S/GR

Grey