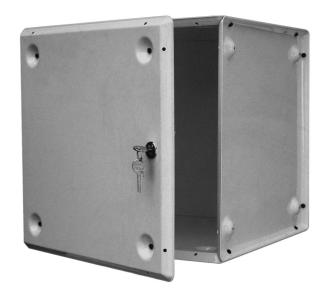

colors

Typology

Utilisation Indoor

Modular metal container constructed with the use of a single square panel assembled with screws.

7 panels form a cube ads the module of the system and it is modular in any direction.

Packaging of 1 box: 7 panels 37x37cm.

It is possible to put wheels under the box to allow the movement, code 30080 (set of 4 wheels).

Data Sheet

Family Вох

Typology

Utilisation Indoor

## Dimensions

Height 37 cm 37 cm Larghezza Lunghezza 37 cm Power supply cable 0 cm

length

Weight 5,8 Kg

## Materials

Structure iron

Certifications

€

EcoLabel