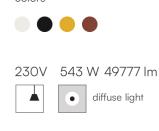

21003/160/DIM Ø 160cm composed by 3 sectors 120°

| Loop 21003/400/DIM                |                           | Data Sheet |               |
|-----------------------------------|---------------------------|------------|---------------|
| Family<br>Typology<br>Utilisation | Loop<br>Pendant<br>Indoor |            |               |
| Dimensions                        |                           |            |               |
| Height                            | 8 cm                      |            |               |
| Diameter                          | 400 cm                    |            |               |
| Power supply cable<br>length      | 400 cm                    |            |               |
| Weight                            | 35 Kg                     |            |               |
| Materials                         |                           |            |               |
| Structure                         | aluminium                 | Diffuser   | polycarbonate |
| Voltage                           | 230V                      | Watt       | 543 W         |
| Power unit                        | Included                  | Lumen      | 49777 lm      |
| Mounting Power Supply             | ,<br>External             | CRI<br>CCT | >80<br>3000 K |
| Power supply                      | Electronic power supply   | Energy     |               |
| Dimming                           | Push                      | class      |               |
| Dimining                          | Dali2                     |            |               |
|                                   | Pot. 10KΩ                 |            |               |
|                                   | 0-10V                     |            |               |
|                                   | 1-10V                     |            |               |
| Certifications                    |                           | EcoLabel   |               |