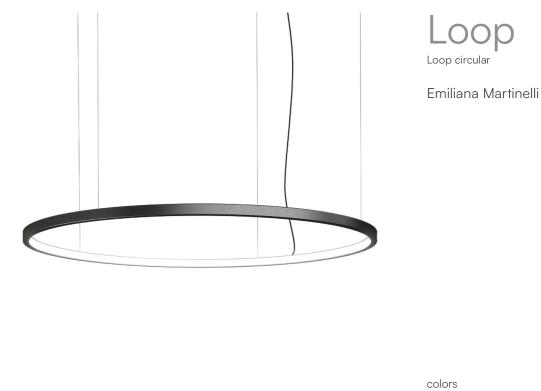

Typology Utilisation Pendant Indoor

Hanging lamp, diffused light, composed with curved sectors in painted aluminium profile. The union of those sectors offer different diameters rings, hanged by stainless steel cables. White opal polycarbonate diffuser. Integrated LED light source. Electronic dimmable Push/Dali, 0-10V e 1-10V driver inside in the canopy. Available on request 2700K, 4000K.

interior light emission:

21003/500/DIM Ø 500cm composed by 6 sectors 60°

21003/400/DIM Ø 400cm composed by 5 sectors 72°

21003/300/DIM Ø 300cm composed by 4 sectors 90°

21003/200/DIM Ø 200cm composed by 3 sectors 120°