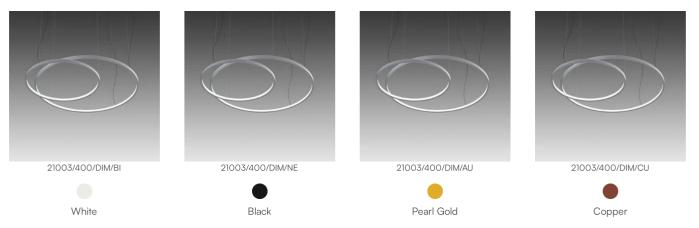

lm      |
| Mounting Power Supply             | ,<br>External             | CRI<br>CCT | >80<br>3000 K |
| Power supply                      | Electronic power supply   | Energy     |               |
| Dimming                           | Push                      | class      |               |
| Dimining                          | Dali2                     |            |               |
|                                   | Pot. 10KΩ                 |            |               |
|                                   | 0-10V                     |            |               |
|                                   | 1-10V                     |            |               |
| Certifications                    |                           | EcoLabel   |               |





## Colour variant code