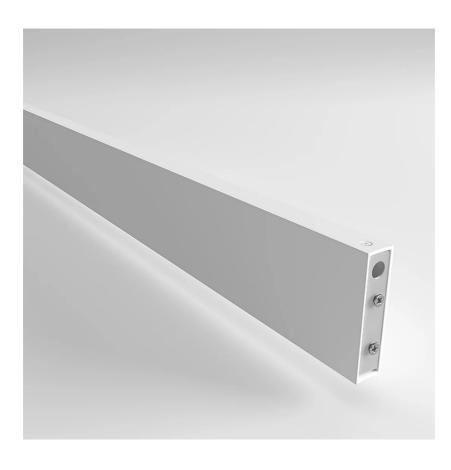

Joint Eye

Length 75 cm

Emiliana Martinelli

colors

Typology

Utilisation Indoor

The longest aluminum joint available for Eye is 75 cm in length. When you wish to have a roomier arrangement between the light cylinders, it is especially helpful. Therefore, it's perfect if you want to cover a big space with uniform lighting distribution that doesn't inhibit visual flow and still looks well-balanced.

## **Dimensions**

Height 8 cm
Profondità 2 cm
Lunghezza 75 cm
Weight 0.77 Kg

## Materials

Structure aluminium