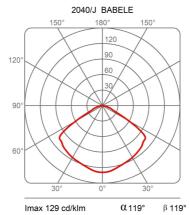

nd painted externally with different shades of micaceous color, golden inside. Suspended with stell cables, produced in 3 diameters: Ø 40cm, Ø 65cm and Ø 92cm.

Designed by Marc Sadler in 2005 for Martinelli Luce, the surface of the lamp is characterized by circular ribs of different diameters arranged in almost parallel planes to describe a path: the path of man towards the infinite light and truth as opposed to the boring life. Babele has a strong personality, which attracts attention, able to fill the space.



Babele Family Pendant Typology Utilisation Indoor

# **Dimensions**

Height 26 cm Diameter 40 cm 400 cm Power supply cable

length

Weight 2.5 Kg



# Materials

Structure aluminium Canopy abs

Voltage 230V

Dimming No dimmable

#### Certifications









# Photometric curves







# Colour variant code



2040/J



Micaceous



# Gallery