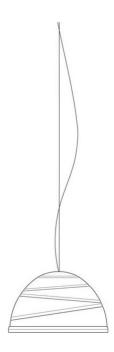

# Babele

Ø 40 cm

Marc Sadler

colors

Typology Pendant

Utilisation

Indoor

230V 15 W E27

direct light

diffuse light

Hanging lamp for direct light in turned aluminium and painted externally with different shades of micaceous color, golden inside. Suspended with stell cables, produced in 3 diameters: Ø 40cm, Ø 65cm and Ø 92cm.

Designed by Marc Sadler in 2005 for Martinelli Luce, the surface of the lamp is characterized by circular ribs of different diameters arranged in almost parallel planes to describe a path: the path of man towards the infinite light and truth as opposed to the boring life. Babele has a strong personality, which attracts attention, able to fill the space.

# **Dimensions**

Height 26 cm Diameter 40 cm 400 cm Power supply cable

length

Weight 2.5 Kg