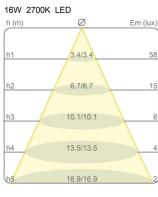

# **Dimensions**

Height 26 cm Diameter 40 cm 400 cm Power supply cable

length

Weight 2.5 Kg

# Materials

Structure aluminium Canopy abs

Voltage 230V

Dimming No dimmable