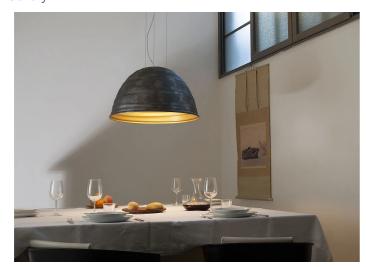

direct light

diffuse light

Hanging lamp for direct light in turned aluminium and painted externally with different shades of micaceous color, golden inside. Suspended with stell cables, produced in 3 diameters: Ø 40cm, Ø 65cm and Ø 92cm.

Designed by Marc Sadler in 2005 for Martinelli Luce, the surface of the lamp is characterized by circular ribs of different diameters arranged in almost parallel planes to describe a path: the path of man towards the infinite light and truth as opposed to the boring life. Babele has a strong personality, which attracts attention, able to fill the space.