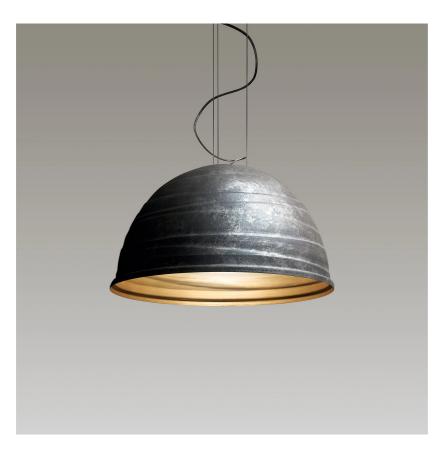

direct light

diffuse light

Hanging lamp for direct light in turned aluminium and painted externally with different shades of micaceous color, golden inside. Suspended with stell cables, produced in 3 diameters: Ø 40cm, Ø 65cm and Ø 92cm.

Designed by Marc Sadler in 2005 for Martinelli Luce, the surface of the lamp is characterized by circular ribs of different diameters arranged in almost parallel planes to describe a path: the path of man towards the infinite light and truth as opposed to the boring life. Babele has a strong personality, which attracts attention, able to fill the space.