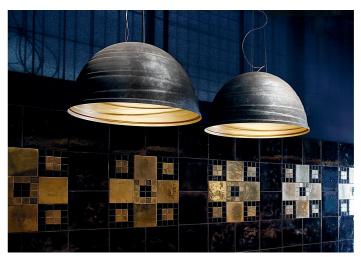

direct light

diffuse light

Hanging lamp for direct light in turned aluminium and painted externally with different shades of micaceous color, golden inside. Suspended with stell cables, produced in 3 diameters: Ø 40cm, Ø 65cm and Ø 92cm.

Designed by Marc Sadler in 2005 for Martinelli Luce, the surface of the lamp is characterized by circular ribs of different diameters arranged in almost parallel planes to describe a path: the path of man towards the infinite light and truth as opposed to the boring life. Babele has a strong personality, which attracts attention, able to fill the space.