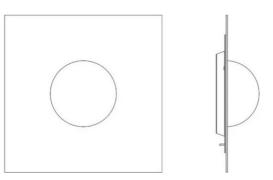

Weight

Elos 1347/Q/DIM/L/1

6 Kg

Data Sheet

| Family<br>Typology<br>Utilisation | Elos<br>Wall<br>Indoor |  |
|-----------------------------------|------------------------|--|
| Dimensions                        |                        |  |
| Height                            | 60 cm                  |  |
| Larghezza                         | 60 cm                  |  |
| Profondità                        | 15 cm                  |  |