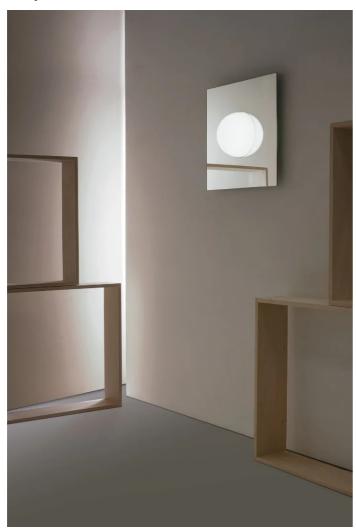

Wall lamp with diffused light. Formed by a square mirror and a hemisphere diffuser in the center which, when reflected, becomes a sphere.

Integrated LED light source. Complete with dimmable electronic driver.