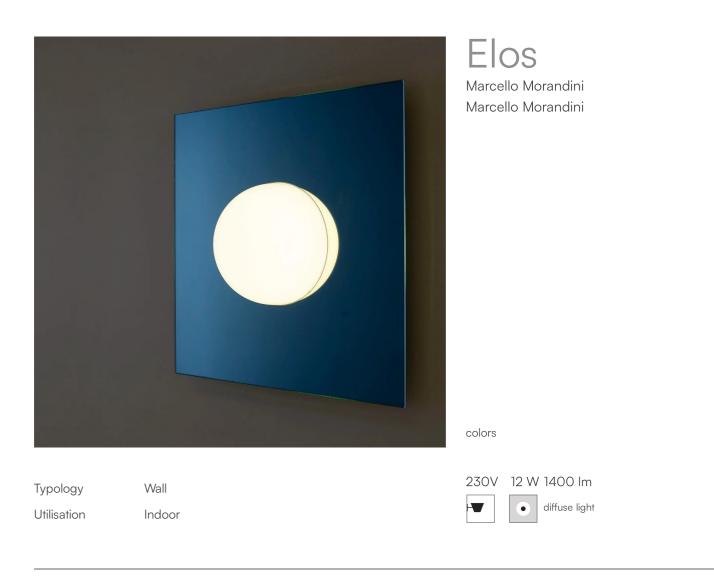

Wall lamp with diffused light. Formed by a square mirror and a hemisphere diffuser in the center which, when reflected, becomes a sphere.

Integrated LED light source. Complete with dimmable electronic driver.