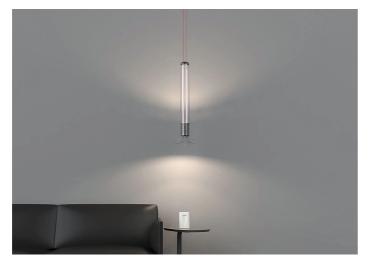

Two powerful LEDs can be switched to function as a direct or indirect spotlight or both.

The lamp body, which seems to float in the air, is connected to the base by two thin coloured power cables.

Structure made of glass and painted aluminium.

## Gallery