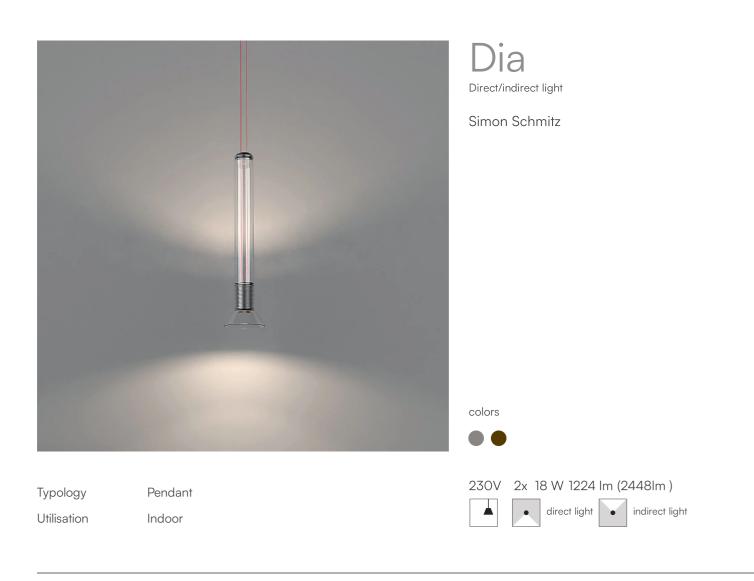

Two powerful LEDs can be switched to function as a direct or indirect spotlight or both.

The lamp body, which seems to float in the air, is connected to the base by two thin coloured power cables.

Structure made of glass and painted aluminium.