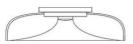

Direct light streams out of the central cone, downwards, while diffused and indirect light reflects towards the ceiling.

| Family      | Chet-B  |  |
|-------------|---------|--|
| Typology    | Ceiling |  |
| Utilisation | Indoor  |  |

# Dimensions

Height 14 cm Diameter 52 cm