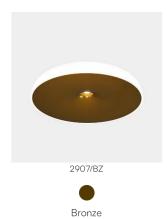

--------|
| Voltage               | 230V                    | Watt          | 9 W     | Watt          | 21 W    |
| Power unit            | Included                | Lumen         | 1030 lm | Lumen         | 2540 lm |
| Mounting Power Supply |                         | CRI           | >90     | CRI           | >90     |
|                       | Internal                | Duration      | 50000 h | Duration      | 50000 h |
| Power supply          | Electronic power supply | CCT<br>Energy | 2700 K  | CCT<br>Energy | 2700 K  |
| Dimming               | Push                    | class         |         | class         |         |
|                       | Dali2                   |               |         |               |         |

# Certifications







# EcoLabel

# Colour variant code







Chet-B 2907