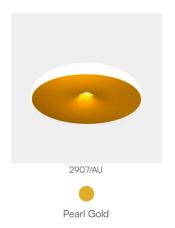

|---------|
| Voltage               | 230V                    | Watt          | 9 W     | Watt          | 21 W    |
| Power unit            | Included                | Lumen         | 1030 lm | Lumen         | 2540 lm |
| Mounting Power Supply |                         | CRI           | >90     | CRI           | >90     |
|                       | Internal                | Duration      | 50000 h | Duration      | 50000 h |
| Power supply          | Electronic power supply | CCT<br>Energy | 2700 K  | CCT<br>Energy | 2700 K  |
| Dimming               | Push                    | class         |         | class         |         |
|                       | Dali2                   |               |         |               |         |

# Certifications







# EcoLabel

# Colour variant code







Chet-B 2907