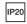

-----------|---------|---------------|---------|
| Voltage               | 230V                    | Watt          | 9 W     | Watt          | 21 W    |
| Power unit            | Included                | Lumen         | 1030 lm | Lumen         | 2540 lm |
| Mounting Power Supply |                         | CRI           | >90     | CRI           | >90     |
|                       | Internal                | Duration      | 50000 h | Duration      | 50000 h |
| Power supply          | Electronic power supply | CCT<br>Energy | 2700 K  | CCT<br>Energy | 2700 K  |
| Dimming               | Push                    | class         |         | class         |         |
|                       | Dali2                   |               |         |               |         |

# Certifications







# EcoLabel

# Colour variant code







Chet-B 2907