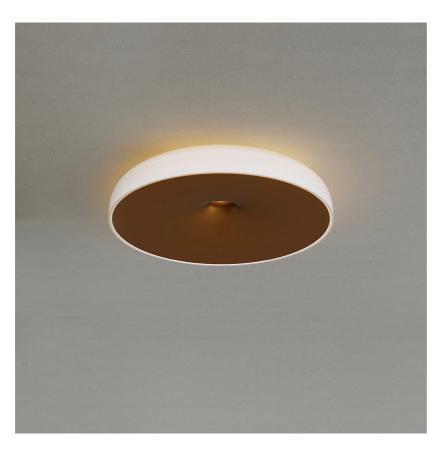

diffuse light

Chet-B, inspired by the musical genius of Chet Baker, captures the relaxing and seductive soul of jazz through its unique design and lighting. Like Baker's flowing notes, the atmosphere created by this lamp is enveloping and relaxing.

Direct light streams out of the central cone, downwards, while diffused and indirect light reflects towards the ceiling.

| Family      | Chet-B  |  |
|-------------|---------|--|
| Typology    | Ceiling |  |
| Utilisation | Indoor  |  |