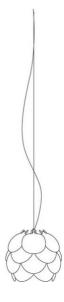

# Nuvole Vagabonde

Ø 80 cm

Elio Martinelli Emiliana Martinelli

colors

Typology Pendant

Utilisation Indoor

230V 3x 15 W E27

diffuse light

Hanging lamp for diffused light, painted metal structure suspended with steel cable, diffuser consists of elements in opal white polycarbonate superimposed. For Led bulb. Available also in 40 cm and 110 cm diameter.

The design inspiration comes from willing to propose in internal the lightness of a cloud where the light is filtered in a game of light and shadows created by the overlapping of diffusion elements and where the dream finds its origin and the space to appear and disappear again.

#### **Dimensions**

Height 40 cm Diameter 80 cm 400 cm Power supply cable

length

Weight 20 Kg