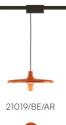

| Diffuser                                                   |                                                  | methacrylate 040 |
|---------------------------------------------------------------------------|------------------------------------------------------------------------------------|------------------------------------------------------------|--------------------------------------------------|------------------|
| Voltage<br>Power unit<br>Mounting Power Supply<br>Power supply<br>Dimming | 230V<br>Indoor<br>Electronic power supply<br>No dimmable<br>Optional WI-FI dimming | Watt<br>Lumen<br>CRI<br>Duration<br>CCT<br>Energy<br>class | 36 W<br>5000 lm<br>>80<br>50000 h<br>2700 K<br>E |                  |

## Certifications





### Colour variant code



Orange

21019/BE/AZ

Azure



White





Accessories



# 40204.3 Frequency Radio device for button dimming



**40204** WiFi device for dimming



#### **40189** Avro multis

Avro multisocket



**40209** Button for Tuya