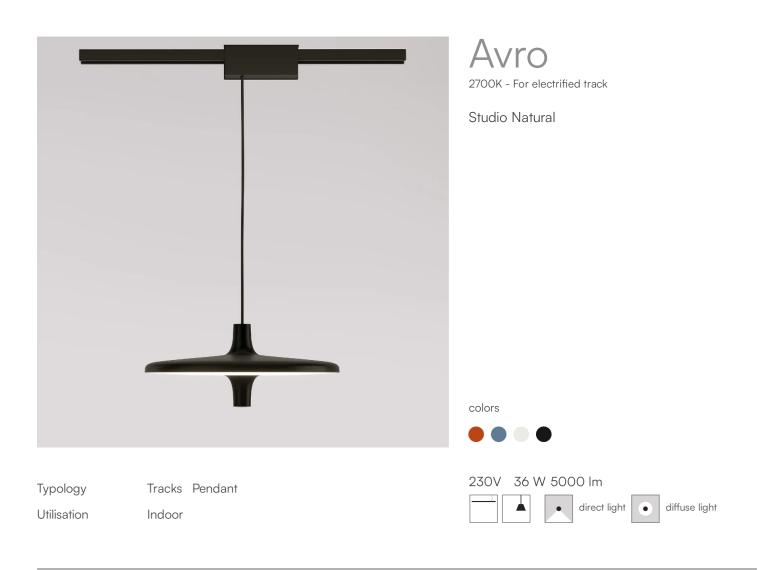

Award

**M** 

Avro 21019/BE

Data Sheet

| Family<br>Typology<br>Utilisation | Avro<br>Tracks Pendant<br>Indoor |  |
|-----------------------------------|----------------------------------|--|
| Dimensions                        |                                  |  |
| Height                            | 25 cm                            |  |
| Diameter                          | 60 cm                            |  |
| Power supply cable                | 200 cm                           |  |

### Materials

length

| Structure                                                                 | aluminium                                                                          | Diffuser                                                   |                                                  | methacrylate 040 |
|---------------------------------------------------------------------------|------------------------------------------------------------------------------------|------------------------------------------------------------|--------------------------------------------------|------------------|
| Voltage<br>Power unit<br>Mounting Power Supply<br>Power supply<br>Dimming | 230V<br>Indoor<br>Electronic power supply<br>No dimmable<br>Optional WI-FI dimming | Watt<br>Lumen<br>CRI<br>Duration<br>CCT<br>Energy<br>class | 36 W<br>5000 lm<br>>80<br>50000 h<br>2700 K<br>E |                  |

### Colour variant code

Orange

21019/BE/AZ

Azure

White

Accessories