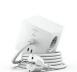

Direct/diffused light suspension lamp with LED source. Painted aluminium structure. Electronic driver inside of the binary box driver.

Multisocket equipped with three 230V schuko and two USB outlets is available as a lamp accessory. Max power 2.3KW (code 40189).

#### **40189** Avro multis

Avro multisocket

**40209** Button for Tuya