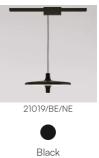

r                                                   |                                                  | methacrylate 040 |
|---------------------------------------------------------------------------|------------------------------------------------------------------------------------|------------------------------------------------------------|--------------------------------------------------|------------------|
| Voltage<br>Power unit<br>Mounting Power Supply<br>Power supply<br>Dimming | 230V<br>Indoor<br>Electronic power supply<br>No dimmable<br>Optional WI-FI dimming | Watt<br>Lumen<br>CRI<br>Duration<br>CCT<br>Energy<br>class | 36 W<br>5000 lm<br>>80<br>50000 h<br>2700 K<br>E |                  |

## Certifications





### Colour variant code



Orange

21019/BE/AZ

Azure



White





Accessories



# 40204.3 Frequency Radio device for button dimming



**40204** WiFi device for dimming



#### **40189** Avro multis

Avro multisocket



**40209** Button for Tuya