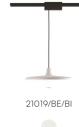

| Diffuser                                                   |                                                  | methacrylate 040 |
|---------------------------------------------------------------------------|------------------------------------------------------------------------------------|------------------------------------------------------------|--------------------------------------------------|------------------|
| Voltage<br>Power unit<br>Mounting Power Supply<br>Power supply<br>Dimming | 230V<br>Indoor<br>Electronic power supply<br>No dimmable<br>Optional WI-FI dimming | Watt<br>Lumen<br>CRI<br>Duration<br>CCT<br>Energy<br>class | 36 W<br>5000 lm<br>>80<br>50000 h<br>2700 K<br>E |                  |

## Certifications





### Colour variant code



Orange

21019/BE/AZ

Azure



White





Accessories



# 40204.3 Frequency Radio device for button dimming



**40204** WiFi device for dimming



#### **40189** Avro multis

Avro multisocket



**40209** Button for Tuya