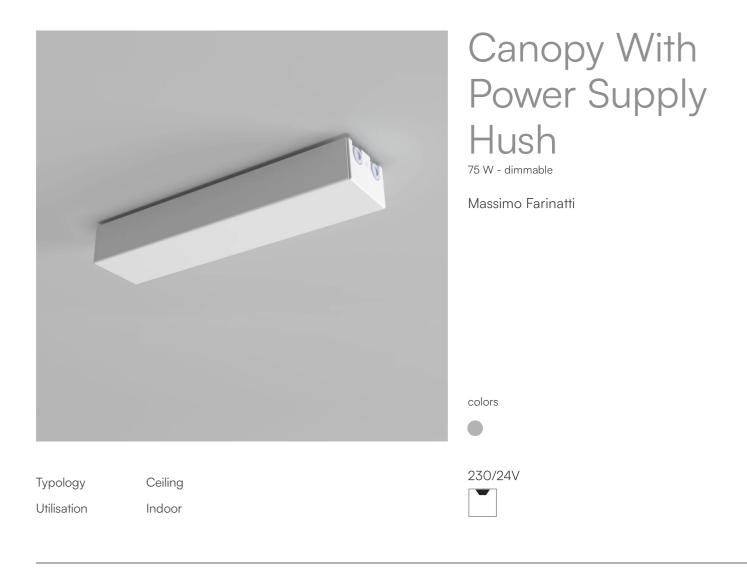

The canopy can accommodate power supplies of different wattages. This canopy accommodates a 75W dimmable ballast that can only power a single Hush pendant lamp body with or without panels.

|                                   | Canopy With Power Supply Hush 40120                | Data Sheet |
|-----------------------------------|----------------------------------------------------|------------|
| Family<br>Typology<br>Utilisation | Canopy with power supply Hush<br>Ceiling<br>Indoor |            |
| Dimensions                        |                                                    |            |
| Weight                            | 0.05 Kg                                            |            |
| Materials                         |                                                    |            |
| Structure                         | aluminium                                          |            |
| Voltage                           | 230/24V                                            |            |
| Power unit<br>Mounting Pov        | Included<br>ver Supply<br>Indoor                   |            |
| Power supply                      | Electronic dimmable power supply                   |            |
| Dimming                           | Push<br>Dali2<br>Pot. 10ΚΩ<br>0-10V<br>1-10V       |            |