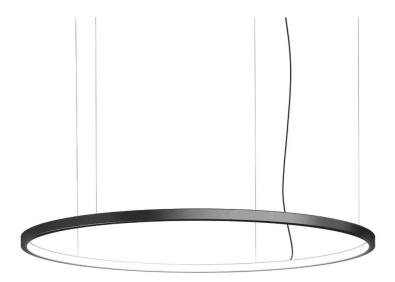

Utilisation

Indoor

Hanging lamp, diffused light, composed with curved sectors in painted aluminium profile. The union of those sectors offer different diameters rings, hanged by stainless steel cables. White opal polycarbonate diffuser. Integrated LED light source. Electronic dimmable Push/Dali, O-10V e 1-10V driver inside in the canopy. Available on request 2700K, 4000K.

interior light emission:

21003/500/DIM Ø 500cm composed by 6 sectors 60°

21003/400/DIM Ø 400cm composed by 5 sectors 72°

21003/300/DIM Ø 300cm composed by 4 sectors 90°

21003/200/DIM Ø 200cm composed by 3 sectors 120°