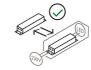

Utilisation

Indoor

Hanging lamp, diffused light, composed with curved sectors in painted aluminium profile. The union of those sectors offer different diameters rings, hanged by stainless steel cables. White opal polycarbonate diffuser. Integrated LED light source. Electronic dimmable Push/Dali, O-10V e 1-10V driver inside in the canopy. Available on request 2700K, 4000K.