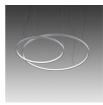

Utilisation

Indoor

Hanging lamp, diffused light, composed with curved sectors in painted aluminium profile. The union of those sectors offer different diameters rings, hanged by stainless steel cables. White opal polycarbonate diffuser. Integrated LED light source. Electronic dimmable Push/Dali, O-10V e 1-10V driver inside in the canopy. Available on request 2700K, 4000K.

interior light emission:

21003/500/DIM Ø 500cm composed by 6 sectors 60°

21003/400/DIM Ø 400cm composed by 5 sectors 72°

21003/300/DIM Ø 300cm composed by 4 sectors 90°

21003/200/DIM Ø 200cm composed by 3 sectors 120°