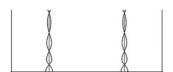

Utilisation

Indoor

Hanging lamp, diffused light, composed with curved sectors in painted aluminium profile. The union of those sectors offer different diameters rings, hanged by stainless steel cables. White opal polycarbonate diffuser. Integrated LED light source. Electronic dimmable Push/Dali, O-10V e 1-10V driver inside in the canopy. Available on request 2700K, 4000K.

interior light emission:

21003/500/DIM Ø 500cm composed by 6 sectors 60°

21003/400/DIM Ø 400cm composed by 5 sectors 72°

21003/300/DIM Ø 300cm composed by 4 sectors 90°

21003/200/DIM Ø 200cm composed by 3 sectors 120°