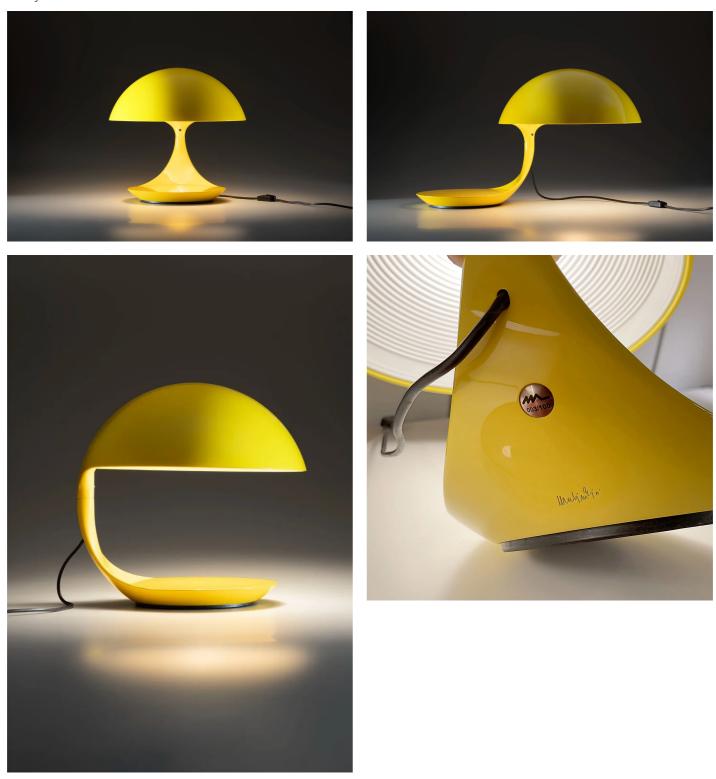

Numbered, limited and signed edition of the Cobra lamp in the special yellow colour on the occasion of Elio Martinelli's 100th birthday.

Reading lamp with direct light, made with two resin molded bodies.

The lower body part turns on a steel made base connected with the upper body part by means of a central joint for a 360° rotation. The interior reflector is made with white painted aluminium.

The lamp is also available in the standard colours white, black and red, in the Scorpius version and in the different versions of the Cobra Texture project.

Complimentary with Cobra 100 is the exclusive commemorative print of Cobra's original sectional design, authenticated by Emiliana Martinelli, Elio Martinelli's daughter and company president.

The limited edition lamp is also accompanied by a certificate of authenticity.

## Photometric curves

Colour variant code

Gallery