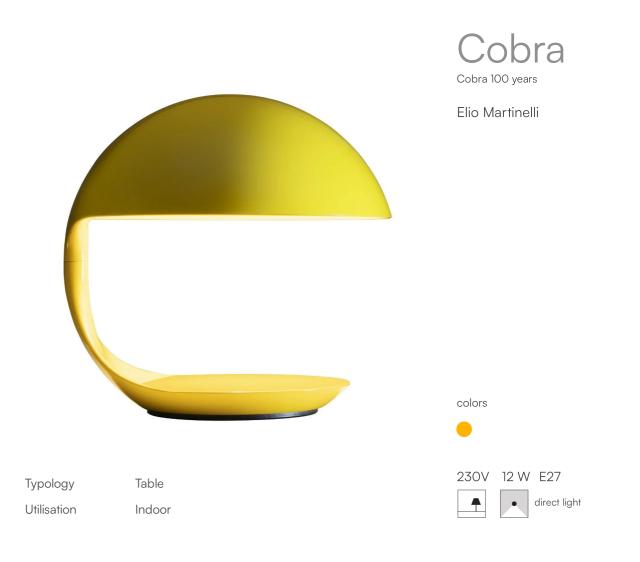

Numbered, limited and signed edition of the Cobra lamp in the special yellow colour on the occasion of Elio Martinelli's 100th birthday.

Reading lamp with direct light, made with two resin molded bodies.

The lower body part turns on a steel made base connected with the upper body part by means of a central joint for a 360° rotation. The interior reflector is made with white painted aluminium.

The lamp is also available in the standard colours white, black and red, in the Scorpius version and in the different versions of the Cobra Texture project.