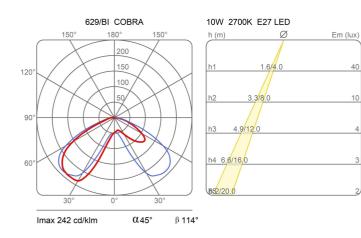

|   |
| Dimensions                   |             |                      |   |
| Height                       | 40 cm       | -                    | _ |
| Diameter                     | 40 cm       |                      |   |
| Power supply cable<br>length | 40+200 cm   |                      |   |
| Weight                       | 8,5 Kg      |                      |   |
| Materials                    |             |                      |   |
| Structure                    | resin       | Riflettore aluminium |   |
| Base                         | resin       | Elementi iron        |   |
| Voltage                      | 230V        |                      |   |
| Dimming                      | No dimmable |                      |   |

40

10



## Photometric curves





Colour variant code





Gallery