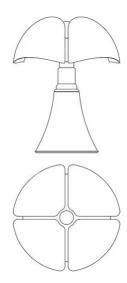

## **Dimensions**

Height 35 cm Diameter 27 cm Weight 1.8 Kg

## Materials

Structure aluminium stainless steel Diffuser methacrylate 040

Base iron

5V Watt 2.9 W Voltage 496 lm Lumen Power unit CRI >80 Mounting Power Supply 50000 h Duration

External

Dimmable electronic power supply and rechargeable battery Power supply Ε