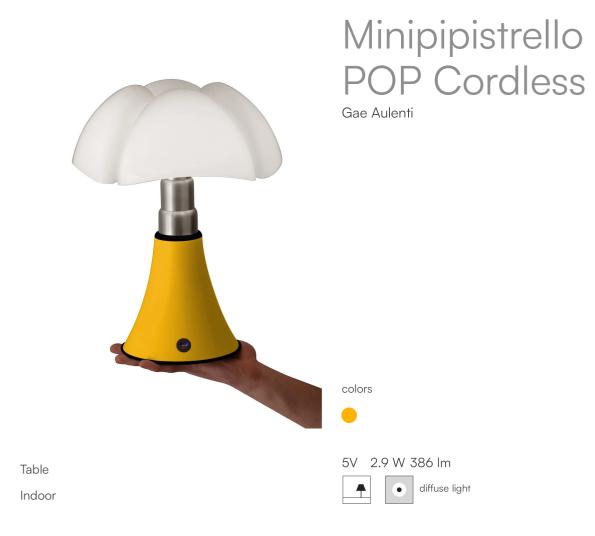

Authentic lamp with a distinct personality, designed by Gae Aulenti in 1965 for the Olivetti showroom in Paris, in the dark brown colour.

The selection has grown over time in terms of color and size, offering large, medium, mini and mini cordless options.

The new 2023 edition has a Pop yellow color and is numbered and signed by Gae Aulenti. Pipistrello Pop features a polished yellow painted aluminum frame, a stainless-steel telescope, and a white opal methacrylate diffuser. The diffuser's base, knob, and ring nut are all made of polished black painted metal.

Utilisation

Minipipistrello POP cordless Family

Table Typology Utilisation Indoor

## **Dimensions**

Height 35 cm Diameter 27 cm Weight 1.8 Kg

## Materials

Structure aluminium stainless steel Diffuser methacrylate 040

Base iron

5V Watt 2.9 W Voltage 496 lm Lumen Power unit CRI >80 Mounting Power Supply 50000 h Duration

External

Dimmable electronic power supply and rechargeable battery Power supply Ε