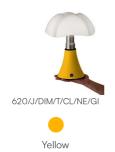

fuser. The diffuser's base, knob, and ring nut are all made of polished black painted metal.

Dimmable LED light source integrated with an electronic plug-in ballast.

Each Pipistrello Mini has a fixed telescope; it cannot be extended. The shape is retained, but not the mechanical movement.

Typology

Utilisation



Minipipistrello POP cordless Family

Table Typology Utilisation Indoor

## **Dimensions**

Height 35 cm Diameter 27 cm Weight 1.8 Kg



## Materials

Structure aluminium stainless steel Diffuser methacrylate 040

Base iron

5V Watt 2.9 W Voltage 496 lm Lumen Power unit CRI >80 Mounting Power Supply 50000 h Duration

External

Dimmable electronic power supply and rechargeable battery Power supply Ε

Touch on body Dimming class

## Certifications









## Colour variant code