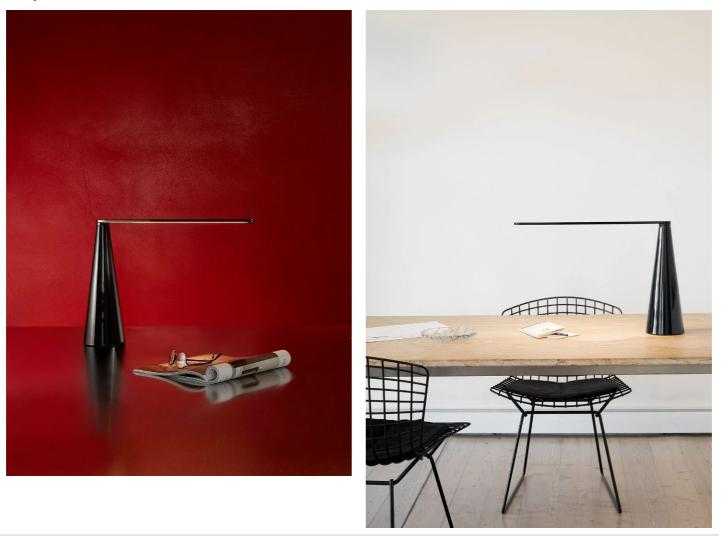

| 230V                            | Watt          | 9 W     |  |
| Power unit                                             |                                 | Lumen         | 720 lm  |  |
| Mounting Power Supply                                  | ly                              | CRI           | >80     |  |
|                                                        | External                        | Duration      | 50000 h |  |
| Power supply                                           | Electronic plug-in power supply | CCT<br>Energy | 3000 K  |  |
| Dimming                                                | No dimmable                     | class         | F       |  |

## Certifications







## Photometric curves





## Colour variant code





## Gallery