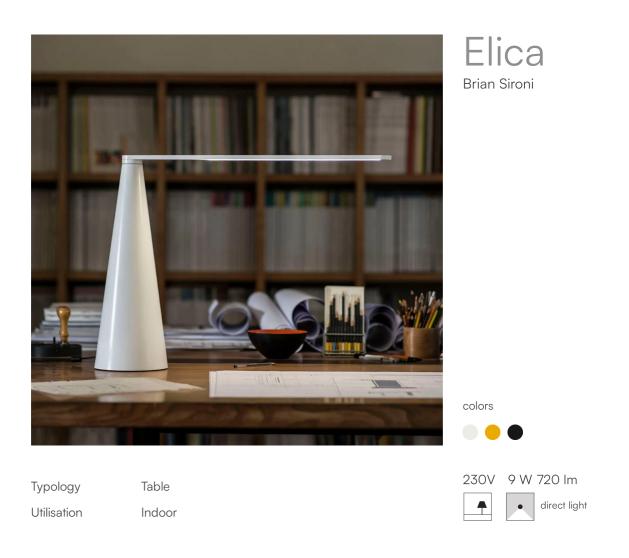

Table lamp with adjustable direct light. Painted aluminium base and arm structure. The lamp lights up and switches off by the rotation of its arm. LED light source integrated. Electronic driver on the plug.

Designed by Brian Sironi in 2009. The movement creates light, by rotating the arm ELICA does not lift from the surface but lights on and off, there are no switches that can alterate the harmony of its form, it is an helix of pure light as a fun game takes flight to the imagination and fantasy.

Award

| Elica 807/J                                            |                                 | Data Sheet    |         |  |
|--------------------------------------------------------|---------------------------------|---------------|---------|--|
| Family<br>Typology<br>Utilisation<br><b>Dimensions</b> | Elica<br>Table<br>Indoor        |               |         |  |
| Height                                                 | 38 cm                           |               |         |  |
| Lunghezza                                              | 60 cm                           |               |         |  |
| Power supply cable length                              | 195 cm                          |               |         |  |
| Weight                                                 | 5 Kg                            |               |         |  |
| Materials                                              |                                 |               |         |  |
| Structure                                              | aluminium                       |               |         |  |
| Voltage                                                | 230V                            | Watt          | 9 W     |  |
| Power unit                                             |                                 | Lumen         | 720 lm  |  |
| Mounting Power Supply                                  | ly                              | CRI           | >80     |  |
|                                                        | External                        | Duration      | 50000 h |  |
| Power supply                                           | Electronic plug-in power supply | CCT<br>Energy | 3000 K  |  |
| Dimming                                                | No dimmable                     | class         | F       |  |