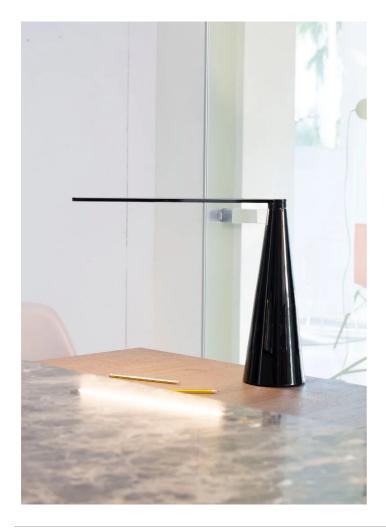

Table lamp with adjustable direct light. Painted aluminium base and arm structure. The lamp lights up and switches off by the rotation of its arm. LED light source integrated. Electronic driver on the plug.

Designed by Brian Sironi in 2009. The movement creates light, by rotating the arm ELICA does not lift from the surface but lights on and off, there are no switches that can alterate the harmony of its form, it is an helix of pure light as a fun game takes flight to the imagination and fantasy.

## Gallery