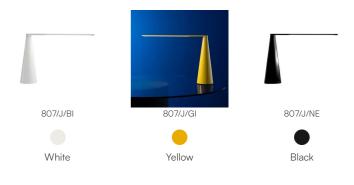

| 230V                            | Watt          | 9 W     |  |
| Power unit                                             |                                 | Lumen         | 720 lm  |  |
| Mounting Power Supply                                  | ly                              | CRI           | >80     |  |
|                                                        | External                        | Duration      | 50000 h |  |
| Power supply                                           | Electronic plug-in power supply | CCT<br>Energy | 3000 K  |  |
| Dimming                                                | No dimmable                     | class         | F       |  |

## Certifications







## Photometric curves





## Colour variant code





## Gallery