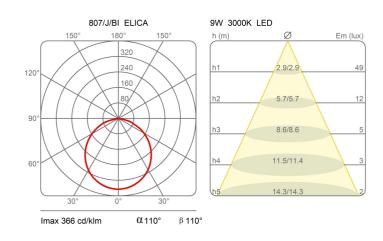

|         |  |
| Voltage                                                | 230V                            | Watt          | 9 W     |  |
| Power unit                                             |                                 | Lumen         | 720 lm  |  |
| Mounting Power Supply                                  | ly                              | CRI           | >80     |  |
|                                                        | External                        | Duration      | 50000 h |  |
| Power supply                                           | Electronic plug-in power supply | CCT<br>Energy | 3000 K  |  |
| Dimming                                                | No dimmable                     | class         | F       |  |

## Certifications







## Photometric curves





## Colour variant code





## Gallery