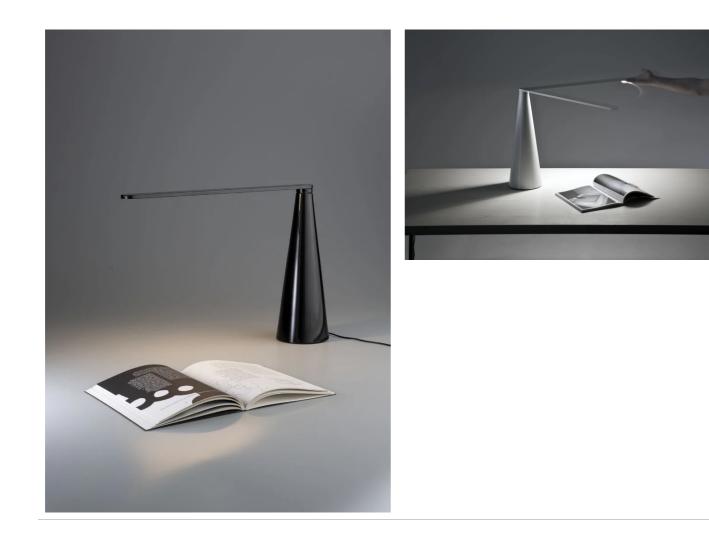

Table lamp with adjustable direct light. Painted aluminium base and arm structure. The lamp lights up and switches off by the rotation of its arm. LED light source integrated. Electronic driver on the plug.

Designed by Brian Sironi in 2009. The movement creates light, by rotating the arm ELICA does not lift from the surface but lights on and off, there are no switches that can alterate the harmony of its form, it is an helix of pure light as a fun game takes flight to the imagination and fantasy.