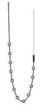

# Chain Multidot

12 spheres - 4000K

Brian Sironi

colors

Typology Pendant

Indoor

Utilisation

24V 9.6 W 633 lm

Multidot's cable of 12 spheres has been custom designed to minimise memory and to allow full functionality to be maintained even if a single ball fails. This is made possible by the connections arranged in parallel along the liana: even if one sphere were to be damaged, the system would continue to operate. It is then sufficient to open the damaged sphere and replace the faulty LED, without interrupting general operation. Available colour temperatures are: 2700K, 3000K, 4000K.

#### **Dimensions**

Lunghezza 280 cm Diameter 3 cm Weight 0,7 Kg