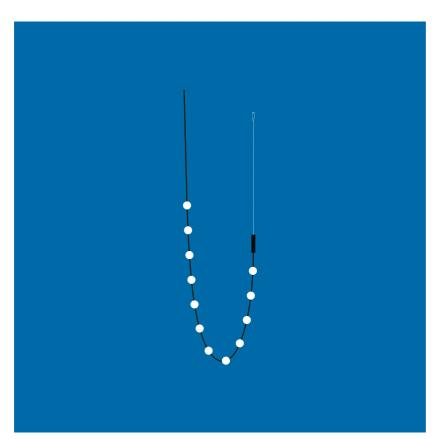

# Chain Multidot

12 spheres - 4000K

Brian Sironi

colors

Typology Pendant

Indoor

Utilisation

24V 9.6 W 633 lm

Multidot's cable of 12 spheres has been custom designed to minimise memory and to allow full functionality to be maintained even if a single ball fails. This is made possible by the connections arranged in parallel along the liana: even if one sphere were to be damaged, the system would continue to operate. It is then sufficient to open the damaged sphere and replace the faulty LED, without interrupting general operation. Available colour temperatures are: 2700K, 3000K, 4000K.

#### **Dimensions**

Lunghezza 280 cm Diameter 3 cm Weight 0,7 Kg