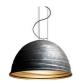

|             |         | Babele<br>Ø 65 cm<br>Marc Sadler |
|-------------|---------|----------------------------------|
|             |         | colors                           |
| Туроlоду    | Pendant | 230V 15 W E27                    |
| Utilisation | Indoor  | direct light of diffuse light    |

Designed by Marc Sadler in 2005 for Martinelli Luce, the surface of the lamp is characterized by circular ribs of different diameters arranged in almost parallel planes to describe a path: the path of man towards the infinite light and truth as opposed to the boring life. Babele has a strong personality, which attracts attention, able to fill the space.