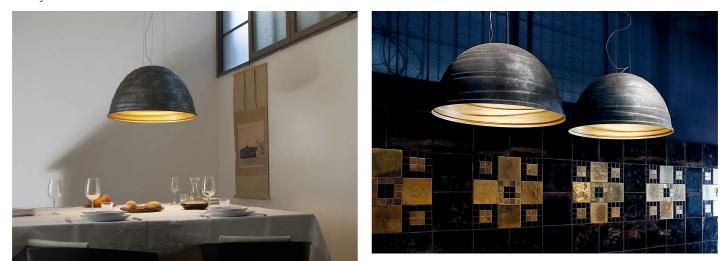

Hanging lamp for direct light in turned aluminium and painted externally with different shades of micaceous color, golden inside. Suspended with stell cables, produced in 3 diameters: Ø 45cm, Ø 65cm and Ø 92cm.

Designed by Marc Sadler in 2005 for Martinelli Luce, the surface of the lamp is characterized by circular ribs of different diameters arranged in almost parallel planes to describe a path: the path of man towards the infinite light and truth as opposed to the boring life. Babele has a strong personality, which attracts attention, able to fill the space.