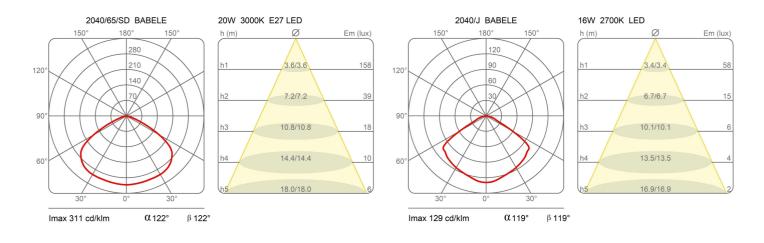

he path of man towards the infinite light and truth as opposed to the boring life. Babele has a strong personality, which attracts attention, able to fill the space.

| Babele 2                     | 2040/65/SD        | Data Sheet |
|------------------------------|-------------------|------------|
| Family                       | Babele<br>Pendant |            |
| Typology<br>Utilisation      | Indoor            | 53         |
| Dimensions                   |                   |            |
| Height                       | 37 cm             |            |
| Diameter                     | 65 cm             | 37 Ø 92    |
| Power supply cable<br>length | 400 cm            |            |
| Weight                       | 4.5 Kg            | Ø 65 26    |

Ø 45

## 





## Photometric curves



## Colour variant code



2040/65/SD





Gallery