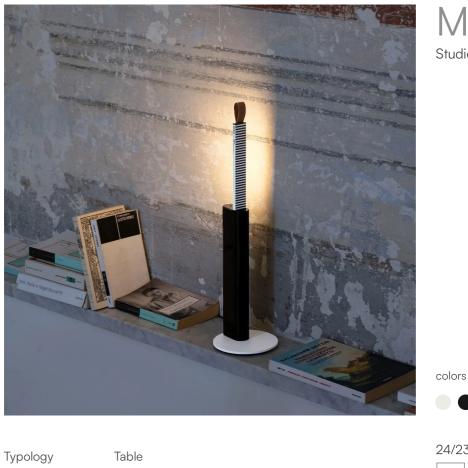

## Metrica Table

Studio Habits

| Typology    | Table  | 24/230V 8 W 340 lm |
|-------------|--------|--------------------|
| Utilisation | Indoor | direct light       |

Metrica in the table version is characterised by a polished body with a height of 28 cm resting on a polished circular base. The lamp is completed by a leather strap positioned at its end to extract the light source. The light source, which is 20 cm long, is hidden inside the support that forms the base and lights up as soon as it is extracted, gradually increasing in intensity until it reaches its maximum position. Metrica table lamp can be used on a desk to illuminate with a diffuse and soft light its own workstation or on tables of all kinds.