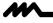

## Metrica Table

Studio Habits

| Typology    | Table  | 24/230V 8 W 340 lm |
|-------------|--------|--------------------|
| Utilisation | Indoor | direct light       |

Metrica in the table version is characterised by a polished body with a height of 28 cm resting on a polished circular base. The lamp is completed by a leather strap positioned at its end to extract the light source. The light source, which is 20 cm long, is hidden inside the support that forms the base and lights up as soon as it is extracted, gradually increasing in intensity until it reaches its maximum position. Metrica table lamp can be used on a desk to illuminate with a diffuse and soft light its own workstation or on tables of all kinds.