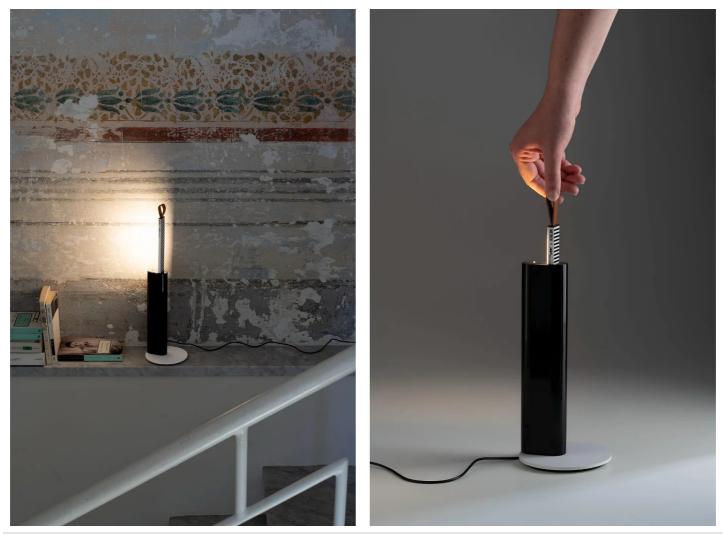

## Metrica Table

Studio Habits

| Typology    | Table  | 24/230V 8 W 340 lm |
|-------------|--------|--------------------|
| Utilisation | Indoor | direct light       |

Metrica in the table version is characterised by a polished body with a height of 28 cm resting on a polished circular base. The lamp is completed by a leather strap positioned at its end to extract the light source. The light source, which is 20 cm long, is hidden inside the support that forms the base and lights up as soon as it is extracted, gradually increasing in intensity until it reaches its maximum position. Metrica table lamp can be used on a desk to illuminate with a diffuse and soft light its own workstation or on tables of all kinds.

| Family<br>Typology<br>Utilisation<br><b>Dimensions</b> | Metrica table<br>Table<br>Indoor       |  |  |
|--------------------------------------------------------|----------------------------------------|--|--|
|                                                        |                                        |  |  |
| Height                                                 | 28 - 0,8 (base) cm                     |  |  |
| Profondità                                             | 28,8 - 20 (estrazione sorgente LED) cm |  |  |
| Diameter                                               | 12 (base) cm                           |  |  |
| Weight                                                 | 1.5 Kg                                 |  |  |
|                                                        |                                        |  |  |