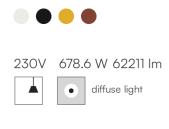

## Materials

| Structure                                      | aluminium                                    | Diffuser                                                                   |  | polycarbonate |
|------------------------------------------------|----------------------------------------------|----------------------------------------------------------------------------|--|---------------|
| Voltage<br>Power unit<br>Mounting Power Supply | 230V<br>Included<br>External                 | Watt 678.6 W<br>Lumen 62211 lm<br>CRI >80<br>CCT 3000 K<br>Energy<br>class |  |               |
| Power supply                                   | Electronic power supply                      |                                                                            |  |               |
| Dimming                                        | Push<br>Dali2<br>Pot. 10KΩ<br>O-10V<br>1-10V |                                                                            |  |               |