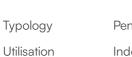

21003/160/DIM Ø 160cm composed by 3 sectors 120°

|--|

| Dimensions  |         |     |          |
|-------------|---------|-----|----------|
| Utilisation | Indoor  |     | <u> </u> |
|             |         | l V | Ŷ        |
| Туроlоду    | Pendant | X   | X        |
| Family      | Loop    | ۱ Å | Ň        |