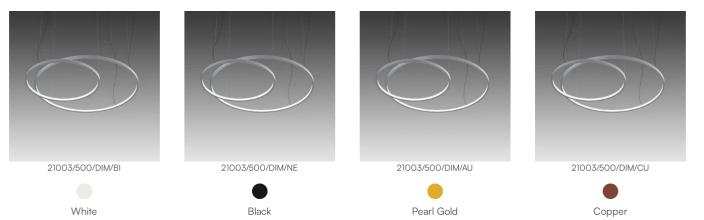

---------------|----------------------------------------------|----------------------------------------------------------------------------|--|---------------|
| Voltage<br>Power unit<br>Mounting Power Supply | 230V<br>Included<br>External                 | Watt 678.6 W<br>Lumen 62211 lm<br>CRI >80<br>CCT 3000 K<br>Energy<br>class |  |               |
| Power supply                                   | Electronic power supply                      |                                                                            |  |               |
| Dimming                                        | Push<br>Dali2<br>Pot. 10KΩ<br>O-10V<br>1-10V |                                                                            |  |               |

## Certifications



EcoLabel



## Colour variant code