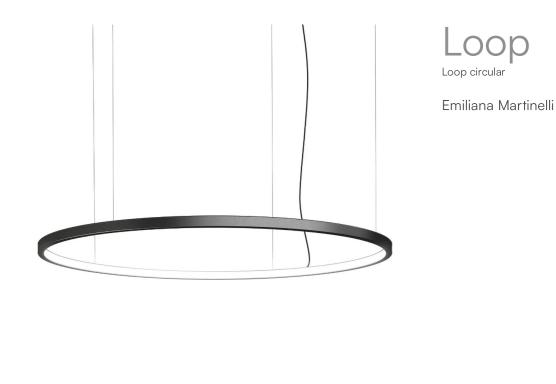

Pendant Indoor

colors

Hanging lamp, diffused light, composed with curved sectors in painted aluminium profile. The union of those sectors offer different diameters rings, hanged by stainless steel cables. White opal polycarbonate diffuser. Integrated LED light source. Electronic dimmable Push/Dali, 0-10V e 1-10V driver inside in the canopy. Available on request 2700K, 4000K.

interior light emission:

21003/500/DIM Ø 500cm composed by 6 sectors 60°

21003/400/DIM Ø 400cm composed by 5 sectors 72°

21003/300/DIM Ø 300cm composed by 4 sectors 90°

21003/200/DIM Ø 200cm composed by 3 sectors 120°