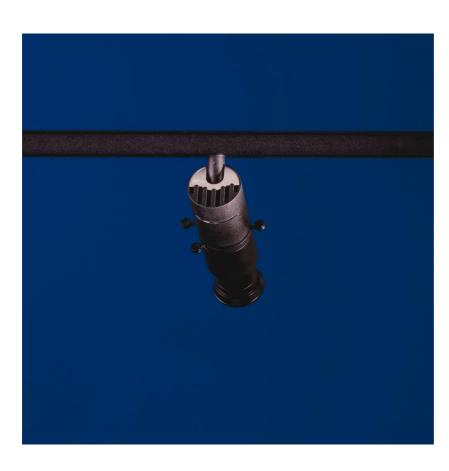

Adjustable direct-light shaper spotlight with adapter for 48V or 230V electrified track. The polymethylmethacrylate lens group offer a precise control of the light beam. Painted aluminium structure. Ideal for museums and retail applications. Equipped with externally adjustable metal wings that allow the shape of the light beam to be shaped and adjusted for circular, square and rectangular shapes.

S23

For 48 V track

Studio Tecnico ML

colors

Typology Spotlight

Utilisation Indoor

12 W 350 lm

direct light