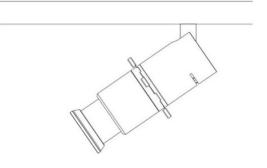

Adjustable direct-light shaper spotlight with adapter for 48V or 230V electrified track. The polymethylmethacrylate lens group offer a precise control of the light beam. Painted aluminium structure. Ideal for museums and retail applications. Equipped with externally adjustable metal wings that allow the shape of the light beam to be shaped and adjusted for circular, square and rectangular shapes.