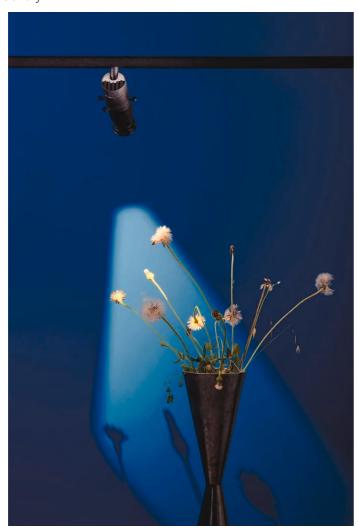

S23

For 48 V track

Studio Tecnico ML

colors

Typology Spotlight

Utilisation Indoor

12 W 350 lm

direct light

Adjustable direct-light shaper spotlight with adapter for 48V or 230V electrified track. The polymethylmethacrylate lens group offer a precise control of the light beam. Painted aluminium structure. Ideal for museums and retail applications. Equipped with externally adjustable metal wings that allow the shape of the light beam to be shaped and adjusted for circular, square and rectangular shapes.

# Gallery