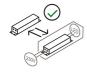

Direct and indirect light, thanks to the LED light sources hold inside two colored aluminium cylindrical supports which are at the endpoint of the twice power cables. One is for the ceiling connection, the other one is used as a counter-weight. The light is reflected on a swivel disk in a white opal methacrylate material which spaces and slides along two cables, to create different light effects. Inferior cylindrical support with a cable and an electronic driver on the plug.

## **Dimensions**

Height 250 cm
Diameter 35 cm
Weight 2.4 Kg

## Materials

Structure aluminium Diffuser methacrylate 2 X Watt 17.2 W Voltage 230V 1080 lm (2160 lm) Lumen Power unit CRI >90 Mounting Power Supply 50000 h Duration External

Power supply Electronic power supply with cable and plug CCT 3000 K