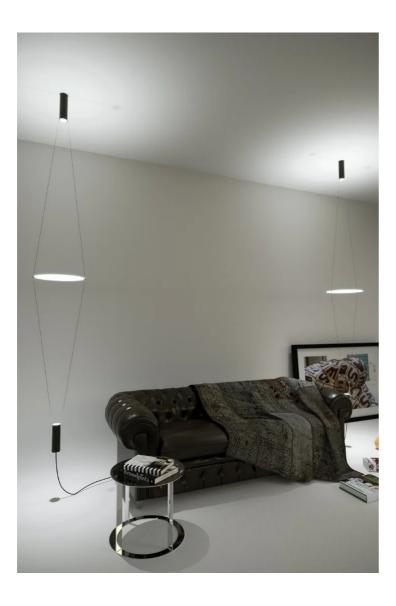

Direct and indirect light, thanks to the LED light sources hold inside two colored aluminium cylindrical supports which are at the endpoint of the twice power cables. One is for the ceiling connection, the other one is used as a counter-weight. The light is reflected on a swivel disk in a white opal methacrylate material which spaces and slides along two cables, to create different light effects. Inferior cylindrical support with a cable and an electronic driver on the plug.

## **Dimensions**

Height 250 cm
Diameter 35 cm
Weight 2.4 Kg

## Materials

Structure aluminium Diffuser methacrylate 2 X Watt 17.2 W Voltage 230V 1080 lm (2160 lm) Lumen Power unit CRI >90 Mounting Power Supply 50000 h Duration External

Power supply Electronic power supply with cable and plug CCT 3000 K