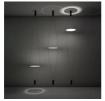

Coassiale

Vittorio Venezia

colors

230V 2x 17.2 W 1080 lm (2160lm)

• 0

direct light

indirect light

Typology Ceiling
Utilisation Indoor

Direct and indirect light, thanks to the LED light sources hold inside two colored aluminium cylindrical supports which are at the endpoint of the twice power cables. One is for the ceiling connection, the other one is used as a counter-weight. The light is reflected on a swivel disk in a white opal methacrylate material which spaces and slides along two cables, to create different light effects. Inferior cylindrical support with a cable and an electronic driver on the plug.