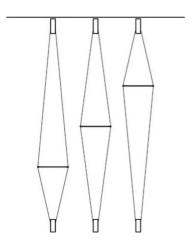

Direct and indirect light, thanks to the LED light sources hold inside two colored aluminium cylindrical supports which are at the endpoint of the twice power cables. One is for the ceiling connection, the other one is used as a counter-weight. The light is reflected on a swivel disk in a white opal methacrylate material which spaces and slides along two cables, to create different light effects. Inferior cylindrical support with a cable and an electronic driver on the plug.