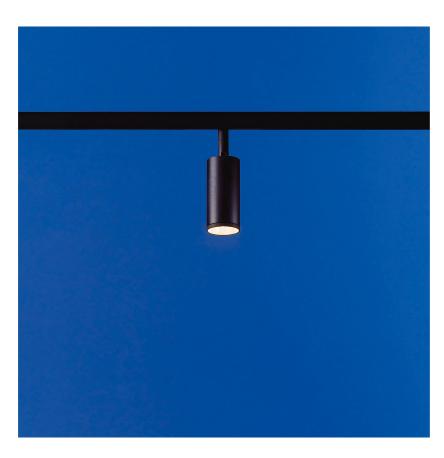

Typology

Utilisation

Spotlight

Indoor

9 W - Ø 3,5 cm - length 8 cm

Studio Tecnico ML

colors

9 W 900 lm

direct light adjustable light

Direct light adjustable LED projector, with adapter for 48V electrified track. Swiveling system with double bifocal lenses, wich allows the light beams angles to be controlled from narrow to wide while maintaining high levels of efficiency. Painted aluminium structure. For LED light source.

R23 Family Spotlight Typology Utilisation Indoor