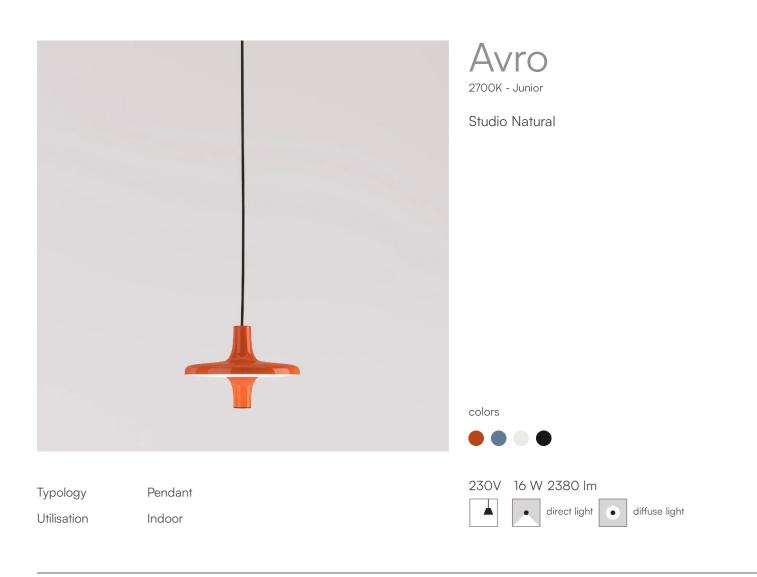

Award

Avro 21019/J

| Family      | Avro    |
|-------------|---------|
| Туроlоду    | Pendant |
| Utilisation | Indoor  |

#### Dimensions

| Height                       | 25 cm  |
|------------------------------|--------|
| Diameter                     | 35 cm  |
| Power supply cable<br>length | 200 cm |
| Weight                       | 2.9 Kg |
|                              |        |

#### Materials

| Structure<br>Canopy                                                       | aluminium<br>aluminium                                                                          | Diffuser                                       |                                  | methacrylate 040 |
|---------------------------------------------------------------------------|-------------------------------------------------------------------------------------------------|------------------------------------------------|----------------------------------|------------------|
| Voltage<br>Power unit<br>Mounting Power Supply<br>Power supply<br>Dimming | 230V<br>Included<br>Indoor<br>Electronic power supply<br>Non dimmable<br>Optional WI-FI dimming | Watt<br>Lumen<br>CRI<br>CCT<br>Energy<br>class | 16 W<br>2380 lm<br>>80<br>2700 K |                  |

#### Colour variant code

Azure

Avro 21019/J

Accessories