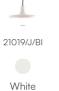

| Diffuser                                       |                                  | methacrylate 040 |
|---------------------------------------------------------------------------|-------------------------------------------------------------------------------------------------|------------------------------------------------|----------------------------------|------------------|
| Voltage<br>Power unit<br>Mounting Power Supply<br>Power supply<br>Dimming | 230V<br>Included<br>Indoor<br>Electronic power supply<br>Non dimmable<br>Optional WI-FI dimming | Watt<br>Lumen<br>CRI<br>CCT<br>Energy<br>class | 16 W<br>2380 lm<br>>80<br>2700 K |                  |

Data Sheet

## Certifications







#### Colour variant code





Azure









Avro 21019/J

Accessories



### 40204.2 Frequency Radio device for button dimming



40204.1 Tuya WiFi device for dimming



# 40189

Avro multisocket



40209 Button for Tuya