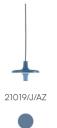

| Diffuser                                       |                                  | methacrylate 040 |
|---------------------------------------------------------------------------|-------------------------------------------------------------------------------------------------|------------------------------------------------|----------------------------------|------------------|
| Voltage<br>Power unit<br>Mounting Power Supply<br>Power supply<br>Dimming | 230V<br>Included<br>Indoor<br>Electronic power supply<br>Non dimmable<br>Optional WI-FI dimming | Watt<br>Lumen<br>CRI<br>CCT<br>Energy<br>class | 16 W<br>2380 lm<br>>80<br>2700 K |                  |

Data Sheet

## Certifications







#### Colour variant code





Azure









Avro 21019/J

Accessories



### 40204.2 Frequency Radio device for button dimming



40204.1 Tuya WiFi device for dimming



# 40189

Avro multisocket



40209 Button for Tuya