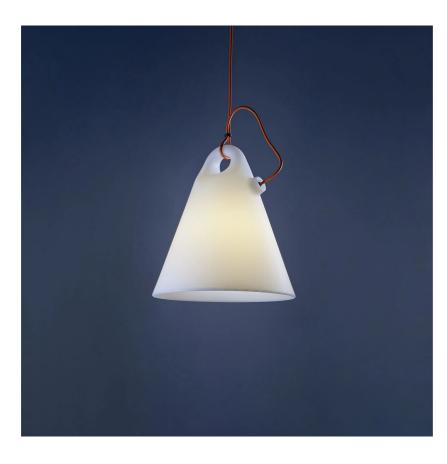

Trilly

Emiliana Martinelli

colors

Typology Pendant Floor

Utilisation External

230V 6W E27

It is an outdoor lamp, with a simple shape, a single piece made of white polyethylene in rotational moulding, it is the mate for an evening on the terrace or on the lawn of your house. You can hang it with the orange cable to the branches of a tree, you can move it easily wherever you want thanks to the ergonomic handle. If you want to replace easily the bulb you simply have to unscrew the round closing element which is placed in the lower part of the lamp. For Led bulb. Cable for external use provided by length 5 mts and plug. Two size.

Degree of protection IP65 device - IP44 plug

Family Trilly

Typology Pendant Floor

Utilisation External