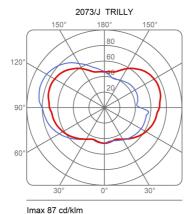

ing, it is the mate for an evening on the terrace or on the lawn of your house. You can hang it with the orange cable to the branches of a tree, you can move it easily wherever you want thanks to the ergonomic handle. If you want to replace easily the bulb you simply have to unscrew the round closing element which is placed in the lower part of the lamp. For Led bulb. Cable for external use provided by length 5 mts and plug. Two size.

Degree of protection IP65 device - IP44 plug



Family Trilly

Typology Pendant Floor

Utilisation External

#### **Dimensions**

Height 35 cm

Diameter 27 cm

Power supply cable 500 cm

length

Weight 1.75 Kg



#### Materials

Diffuser polyethylene Elementi polyethylene

Voltage 230V

Non dimmable

### Certifications

### EcoLabel



# Photometric curves



10W 3000K LED



# Colour variant code



2073/



White



# Gallery









# Accessories



30837 Hook for wall attachment Trilly