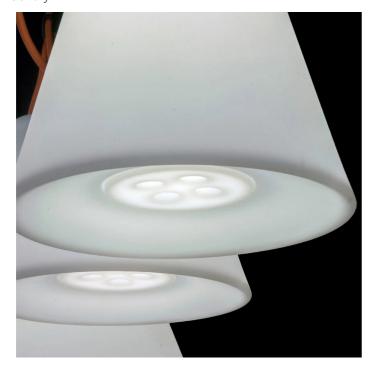

house. You can hang it with the orange cable to the branches of a tree, you can move it easily wherever you want thanks to the ergonomic handle. If you want to replace easily the bulb you simply have to unscrew the round closing element which is placed in the lower part of the lamp. For Led bulb. Cable for external use provided by length 5 mts and plug. Two size.

Degree of protection IP65 device - IP44 plug



Family Trilly

Typology Pendant Floor

Utilisation External

#### **Dimensions**

Height 35 cm

Diameter 27 cm

Power supply cable 500 cm

length

Weight 1.75 Kg



#### Materials

Diffuser polyethylene Elementi polyethylene

Voltage 230V

Non dimmable

### Certifications

### EcoLabel



# Photometric curves



10W 3000K LED



# Colour variant code



2073/



White



# Gallery









# Accessories



30837 Hook for wall attachment Trilly