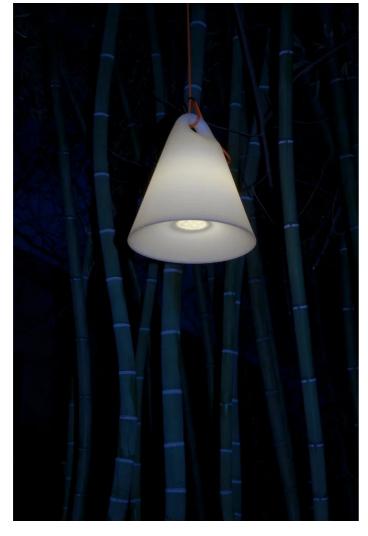

Trilly

Emiliana Martinelli

colors

Typology Pendant Floor

Utilisation External

230V 6W E27

It is an outdoor lamp, with a simple shape, a single piece made of white polyethylene in rotational moulding, it is the mate for an evening on the terrace or on the lawn of your house. You can hang it with the orange cable to the branches of a tree, you can move it easily wherever you want thanks to the ergonomic handle. If you want to replace easily the bulb you simply have to unscrew the round closing element which is placed in the lower part of the lamp. For Led bulb. Cable for external use provided by length 5 mts and plug. Two size.

# Gallery