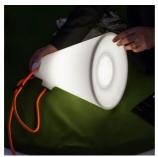

Trilly

Emiliana Martinelli

colors

Typology Pendant Floor

Utilisation External

230V 6W E27

It is an outdoor lamp, with a simple shape, a single piece made of white polyethylene in rotational moulding, it is the mate for an evening on the terrace or on the lawn of your house. You can hang it with the orange cable to the branches of a tree, you can move it easily wherever you want thanks to the ergonomic handle. If you want to replace easily the bulb you simply have to unscrew the round closing element which is placed in the lower part of the lamp. For Led bulb. Cable for external use provided by length 5 mts and plug. Two size.

# Gallery