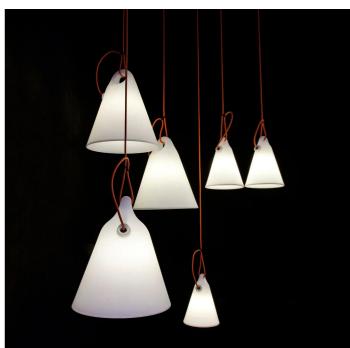

Trilly

Emiliana Martinelli

colors

Typology Pendant Floor

Utilisation External

230V 6W E27

It is an outdoor lamp, with a simple shape, a single piece made of white polyethylene in rotational moulding, it is the mate for an evening on the terrace or on the lawn of your house. You can hang it with the orange cable to the branches of a tree, you can move it easily wherever you want thanks to the ergonomic handle. If you want to replace easily the bulb you simply have to unscrew the round closing element which is placed in the lower part of the lamp. For Led bulb. Cable for external use provided by length 5 mts and plug. Two size.

# Gallery