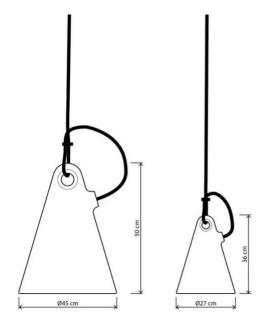

#### **Dimensions**

Height 35 cm

Diameter 27 cm

Power supply cable 500 cm

length

Weight 1.75 Kg