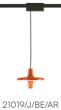

Award

M

Avro 21019/J/BE

Data Sheet

| Family<br>Typology<br>Utilisation | Avro<br>Tracks Pendant<br>Indoor |  |
|-----------------------------------|----------------------------------|--|
| Dimensions                        |                                  |  |
| Height                            | 25 cm                            |  |
| Diameter                          | 35 cm                            |  |
| Power supply cable                | 200 cm                           |  |

#### Materials

length

| Structure                                                                 | aluminium                                                                          | Diffuser                                       |                                  | methacrylate 040 |
|---------------------------------------------------------------------------|------------------------------------------------------------------------------------|------------------------------------------------|----------------------------------|------------------|
| Voltage<br>Power unit<br>Mounting Power Supply<br>Power supply<br>Dimming | 230V<br>Indoor<br>Electronic power supply<br>No dimmable<br>Optional WI-FI dimming | Watt<br>Lumen<br>CRI<br>CCT<br>Energy<br>class | 16 W<br>2380 lm<br>>80<br>2700 K |                  |