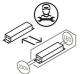

Direct/diffused light suspension lamp with LED source. Painted aluminium structure. Electronic driver inside of the binary box driver.

Multisocket equipped with three 230V schuko and two USB outlets is available as a lamp accessory. Max power 2.3KW (code 40189).

# 40189

Avro multisocket

40209 Button for Tuya