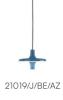

| aluminium                                                                          | Diffuser                                       |                                  | methacrylate 040 |
|---------------------------------------------------------------------------|------------------------------------------------------------------------------------|------------------------------------------------|----------------------------------|------------------|
| Voltage<br>Power unit<br>Mounting Power Supply<br>Power supply<br>Dimming | 230V<br>Indoor<br>Electronic power supply<br>No dimmable<br>Optional WI-FI dimming | Watt<br>Lumen<br>CRI<br>CCT<br>Energy<br>class | 16 W<br>2380 lm<br>>80<br>2700 K |                  |

### Certifications







### Colour variant code



Orange



019/J/BE/A

Azure





Black



Accessories



## 40204.2 Frequency Radio device for button dimming



40204.1 Tuya WiFi device for dimming



# 40189

Avro multisocket



40209 Button for Tuya