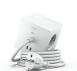

Direct/diffused light suspension lamp with LED source. Painted aluminium structure. Electronic driver inside of the binary box driver.

Multisocket equipped with three 230V schuko and two USB outlets is available as a lamp accessory. Max power 2.3KW (code 40189).

# 40189

Avro multisocket

40209 Button for Tuya