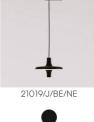

Award

M

Avro 21019/J/BE

Data Sheet

| Family<br>Typology<br>Utilisation | Avro<br>Tracks Pendant<br>Indoor |  |
|-----------------------------------|----------------------------------|--|
| Dimensions                        |                                  |  |
| Height                            | 25 cm                            |  |
| Diameter                          | 35 cm                            |  |
| Power supply cable                | 200 cm                           |  |

#### Materials

length

| Structure                                                                 | aluminium                                                                          | Diffuser                                       |                                  | methacrylate 040 |
|---------------------------------------------------------------------------|------------------------------------------------------------------------------------|------------------------------------------------|----------------------------------|------------------|
| Voltage<br>Power unit<br>Mounting Power Supply<br>Power supply<br>Dimming | 230V<br>Indoor<br>Electronic power supply<br>No dimmable<br>Optional WI-FI dimming | Watt<br>Lumen<br>CRI<br>CCT<br>Energy<br>class | 16 W<br>2380 lm<br>>80<br>2700 K |                  |