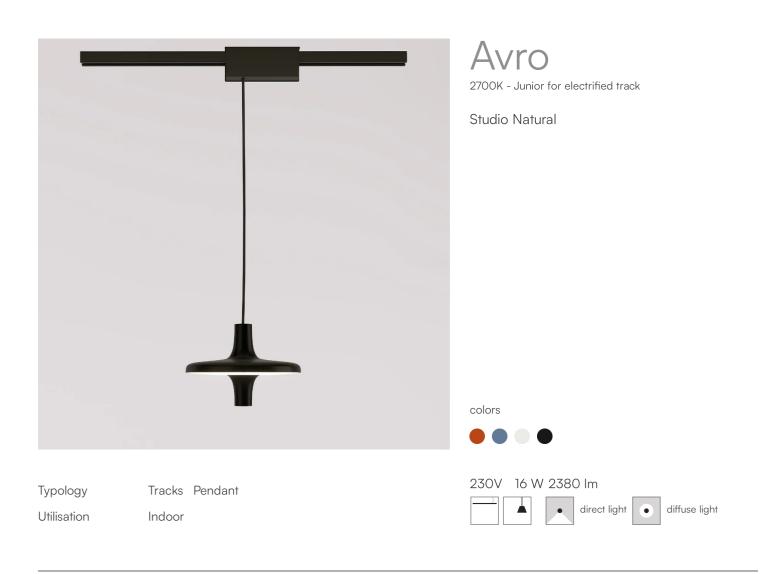

Award

M

Avro 21019/J/BE

Data Sheet

| Family<br>Typology<br>Utilisation | Avro<br>Tracks Pendant<br>Indoor |  |
|-----------------------------------|----------------------------------|--|
| Dimensions                        |                                  |  |
| Height                            | 25 cm                            |  |
| Diameter                          | 35 cm                            |  |
| Power supply cable                | 200 cm                           |  |

#### Materials

length

| Structure                                                                 | aluminium                                                                          | Diffuser                                       |                                  | methacrylate 040 |
|---------------------------------------------------------------------------|------------------------------------------------------------------------------------|------------------------------------------------|----------------------------------|------------------|
| Voltage<br>Power unit<br>Mounting Power Supply<br>Power supply<br>Dimming | 230V<br>Indoor<br>Electronic power supply<br>No dimmable<br>Optional WI-FI dimming | Watt<br>Lumen<br>CRI<br>CCT<br>Energy<br>class | 16 W<br>2380 lm<br>>80<br>2700 K |                  |

### Colour variant code

Orange

019/J/BE/A

Azure

Black

Accessories