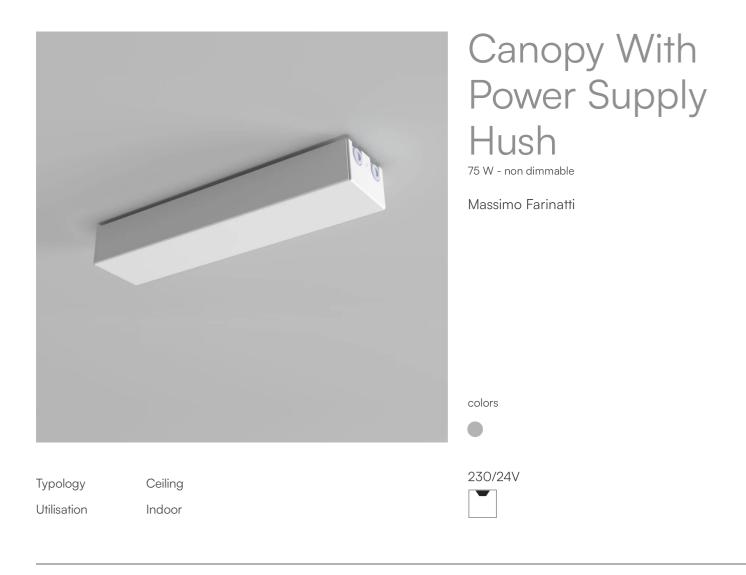

The canopy can accommodate power supplies of different wattages. This canopy accommodates a 75W ballast that can only power a single Hush pendant lamp body with or without panels.

| <i>M</i>                              | Canopy With Power Supply Hush 40119                | Data Sheet |
|---------------------------------------|----------------------------------------------------|------------|
| Family<br>Typology<br>Utilisation     | Canopy with power supply Hush<br>Ceiling<br>Indoor |            |
| Dimensions                            |                                                    |            |
| Weight                                | 1.5 Kg                                             |            |
| Materials                             |                                                    |            |
| Structure                             | aluminium                                          |            |
| Voltage<br>Power unit<br>Mounting Pov | 230/24V<br>wer Supply                              |            |
|                                       | Indoor                                             |            |
| Power supply                          | / Electronic power supply                          |            |
| Dimming                               | No dimmable                                        |            |