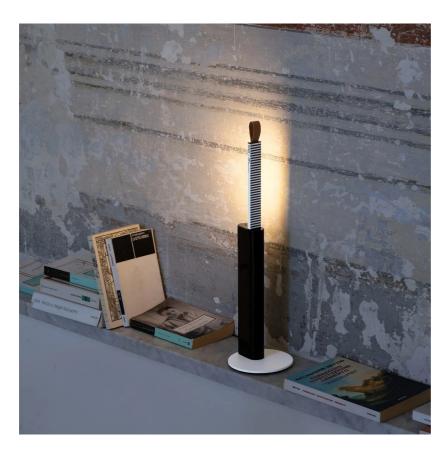

# Metrica Table

Studio Habits

colors

Typology Table

Utilisation Indoor

4/230V 8 W 340 lm

Metrica in the table version is characterised by a polished body with a height of 28 cm resting on a polished circular base. The lamp is completed by a leather strap positioned at its end to extract the light source. The light source, which is 20 cm long, is hidden inside the support that forms the base and lights up as soon as it is extracted, gradually increasing in intensity until it reaches its maximum position. Metrica table lamp can be used on a desk to illuminate with a diffuse and soft light its own workstation or on tables of all kinds.