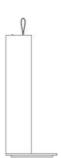

# Metrica Table

Studio Habits

colors

Typology Table

Utilisation Indoor

4/230V 8 W 340 lm

Metrica in the table version is characterised by a polished body with a height of 28 cm resting on a polished circular base. The lamp is completed by a leather strap positioned at its end to extract the light source. The light source, which is 20 cm long, is hidden inside the support that forms the base and lights up as soon as it is extracted, gradually increasing in intensity until it reaches its maximum position. Metrica table lamp can be used on a desk to illuminate with a diffuse and soft light its own workstation or on tables of all kinds.

#### **Dimensions**

28 - 0,8 (base) cm Height

Profondità 28,8 - 20 (estrazione sorgente LED) cm

Diameter 12 (base) cm

Weight 1.5 Kg