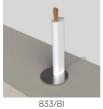

# Metrica Table

Studio Habits

colors

Typology Table

Utilisation Indoor

4/230V 8 W 340 lm

Metrica in the table version is characterised by a polished body with a height of 28 cm resting on a polished circular base. The lamp is completed by a leather strap positioned at its end to extract the light source. The light source, which is 20 cm long, is hidden inside the support that forms the base and lights up as soon as it is extracted, gradually increasing in intensity until it reaches its maximum position. Metrica table lamp can be used on a desk to illuminate with a diffuse and soft light its own workstation or on tables of all kinds.

#### **Dimensions**

28 - 0,8 (base) cm Height

Profondità 28,8 - 20 (estrazione sorgente LED) cm

Diameter 12 (base) cm

Weight 1.5 Kg