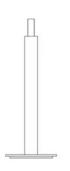

# Metrica Table

Studio Habits

colors

Typology Table

Utilisation Indoor

4/230V 8 W 340 lm

Metrica in the table version is characterised by a polished body with a height of 28 cm resting on a polished circular base. The lamp is completed by a leather strap positioned at its end to extract the light source. The light source, which is 20 cm long, is hidden inside the support that forms the base and lights up as soon as it is extracted, gradually increasing in intensity until it reaches its maximum position. Metrica table lamp can be used on a desk to illuminate with a diffuse and soft light its own workstation or on tables of all kinds.

#### **Dimensions**

28 - 0,8 (base) cm Height

Profondità 28,8 - 20 (estrazione sorgente LED) cm

Diameter 12 (base) cm

Weight 1.5 Kg