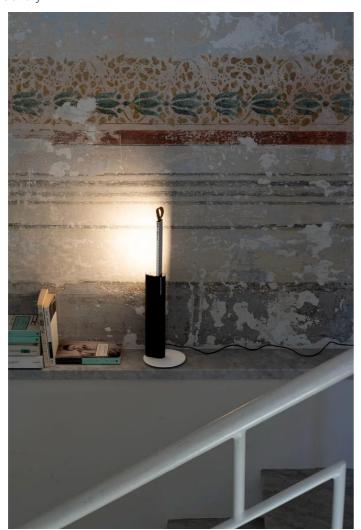

# Metrica Table

Studio Habits

colors

Typology Table

Utilisation Indoor

4/230V 8 W 340 lm

Metrica in the table version is characterised by a polished body with a height of 28 cm resting on a polished circular base. The lamp is completed by a leather strap positioned at its end to extract the light source. The light source, which is 20 cm long, is hidden inside the support that forms the base and lights up as soon as it is extracted, gradually increasing in intensity until it reaches its maximum position. Metrica table lamp can be used on a desk to illuminate with a diffuse and soft light its own workstation or on tables of all kinds.

## Gallery