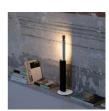

# Metrica Table

Studio Habits

colors

Typology Table

Utilisation Indoor

4/230V 8 W 340 lm

Metrica in the table version is characterised by a polished body with a height of 28 cm resting on a polished circular base. The lamp is completed by a leather strap positioned at its end to extract the light source. The light source, which is 20 cm long, is hidden inside the support that forms the base and lights up as soon as it is extracted, gradually increasing in intensity until it reaches its maximum position. Metrica table lamp can be used on a desk to illuminate with a diffuse and soft light its own workstation or on tables of all kinds.