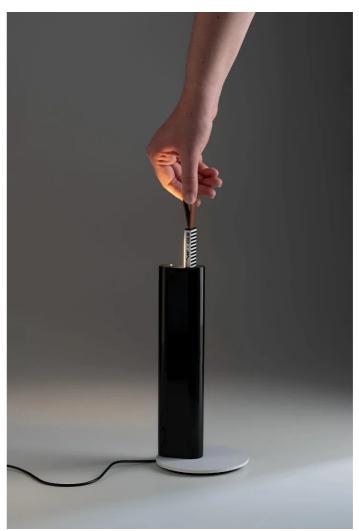

# Metrica Table

Studio Habits

colors

Typology Table

Utilisation Indoor

4/230V 8 W 340 lm

Metrica in the table version is characterised by a polished body with a height of 28 cm resting on a polished circular base. The lamp is completed by a leather strap positioned at its end to extract the light source. The light source, which is 20 cm long, is hidden inside the support that forms the base and lights up as soon as it is extracted, gradually increasing in intensity until it reaches its maximum position. Metrica table lamp can be used on a desk to illuminate with a diffuse and soft light its own workstation or on tables of all kinds.