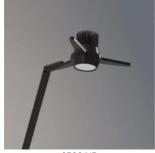

Y3 Simon Schmitz

colors

Typology Floor
Utilisation Indoor

24V 13 W 1950 lm

indirect light

A dynamic floor lamp with direct/indirect light. Thanks to the three guy wires fixed on the lamp body and connected to the three springs present at the triangular base, the lamp can be tilted in any direction, always remaining perfectly balanced. The aluminum swivel LED light source reflector with swivel joint allows directing the light in any position. Dimmable driver on the plug 24V, dimmable.

Y3 Family Floor Typology Utilisation Indoor

#### **Dimensions**

Height 200 cm Diameter 45 (base) cm 50+200 cm Power supply cable

length

Weight 6.5 Kg

#### Materials

Structure aluminium Base iron

13 W Voltage 24V Watt 1950 lm Lumen Included Power unit CRI >80 Mounting Power Supply 50000 h External Duration CCT 3000 K

Power supply Electronic plug-in power supply