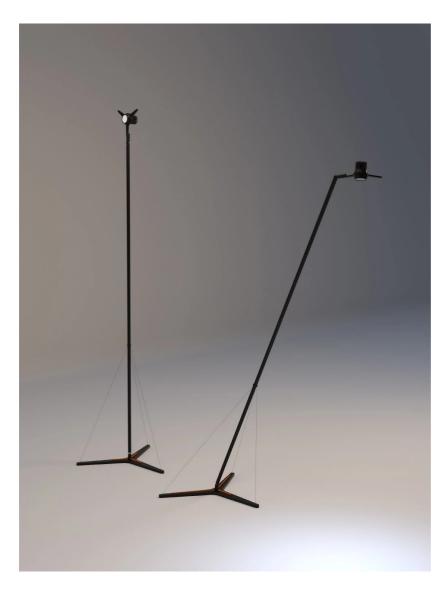

Y3 Simon Schmitz

colors

Typology Floor
Utilisation Indoor

24V 13 W 1950 lm

indirect light

A dynamic floor lamp with direct/indirect light. Thanks to the three guy wires fixed on the lamp body and connected to the three springs present at the triangular base, the lamp can be tilted in any direction, always remaining perfectly balanced. The aluminum swivel LED light source reflector with swivel joint allows directing the light in any position. Dimmable driver on the plug 24V, dimmable.

Y3 Family Floor Typology Utilisation Indoor