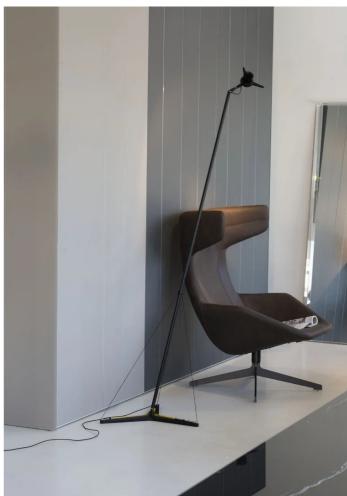

Y3 Simon Schmitz

colors

Typology Floor
Utilisation Indoor

24V 13 W 1950 lm

indirect light

A dynamic floor lamp with direct/indirect light. Thanks to the three guy wires fixed on the lamp body and connected to the three springs present at the triangular base, the lamp can be tilted in any direction, always remaining perfectly balanced. The aluminum swivel LED light source reflector with swivel joint allows directing the light in any position. Dimmable driver on the plug 24V, dimmable.

#### **Dimensions**

Height 200 cm Diameter 45 (base) cm 50+200 cm Power supply cable

length

Weight 6.5 Kg