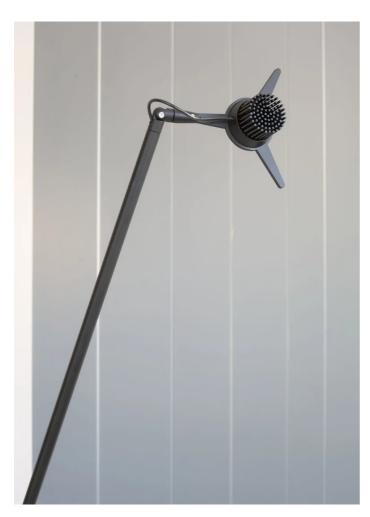

Y3 Simon Schmitz

colors

Typology Floor
Utilisation Indoor

24V 13 W 1950 lm

indirect light

A dynamic floor lamp with direct/indirect light. Thanks to the three guy wires fixed on the lamp body and connected to the three springs present at the triangular base, the lamp can be tilted in any direction, always remaining perfectly balanced. The aluminum swivel LED light source reflector with swivel joint allows directing the light in any position. Dimmable driver on the plug 24V, dimmable.

#### Materials

Structure aluminium Base iron

13 W Voltage 24V Watt 1950 lm Lumen Included Power unit CRI >80 Mounting Power Supply 50000 h External Duration CCT 3000 K

Power supply Electronic plug-in power supply