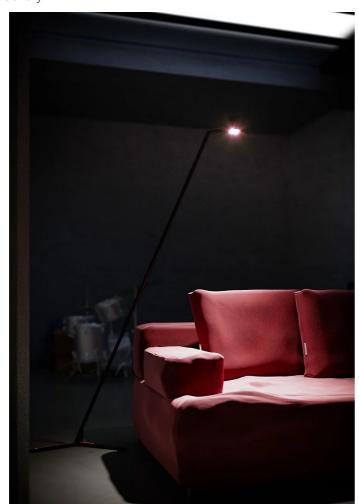

Y3 Simon Schmitz

colors

Typology Floor
Utilisation Indoor

24V 13 W 1950 lm

indirect light

A dynamic floor lamp with direct/indirect light. Thanks to the three guy wires fixed on the lamp body and connected to the three springs present at the triangular base, the lamp can be tilted in any direction, always remaining perfectly balanced. The aluminum swivel LED light source reflector with swivel joint allows directing the light in any position. Dimmable driver on the plug 24V, dimmable.