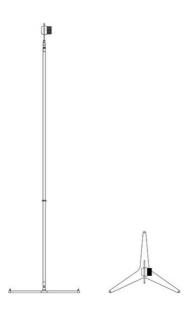

#### **Dimensions**

Height 200 cm Diameter 45 (base) cm 50+200 cm Power supply cable

length

Weight 6.5 Kg

#### Materials

Structure aluminium Base iron

13 W Voltage 24V Watt 1950 lm Lumen Included Power unit CRI >80 Mounting Power Supply 50000 h External Duration CCT 3000 K

Power supply Electronic plug-in power supply