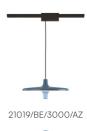

----|-----------------|---------|------------------|
|                       |                         |                 |         |                  |
| Voltage               | 230V                    | Watt            | 36 W    |                  |
| Power unit            | Included                | Lumen           | 5000 lm |                  |
| Mounting Power Supply |                         | CRI             | >80     |                  |
|                       | Indoor                  | Duration        | 50000 h |                  |
| Power supply          | Electronic power supply | CCT             | 3000 K  |                  |
| 113                   | Non dimmable            | Energy<br>class | Е       |                  |

# Certifications











# Colour variant code





Azure

Optional WI-FI dimming







# Accessories

# 40204.3



Frequency Radio device for button dimming



40204

WiFi device for dimming





Avro multisocket



40209

Button for Tuya