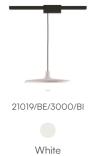

------------------|
|                       |                         |                 |         |                  |
| Voltage               | 230V                    | Watt            | 36 W    |                  |
| Power unit            | Included                | Lumen           | 5000 lm |                  |
| Mounting Power Supply |                         | CRI             | >80     |                  |
|                       | Indoor                  | Duration        | 50000 h |                  |
| Power supply          | Electronic power supply | CCT             | 3000 K  |                  |
| 113                   | Non dimmable            | Energy<br>class | Е       |                  |

# Certifications











# Colour variant code





Azure

Optional WI-FI dimming







# Accessories

# 40204.3



Frequency Radio device for button dimming



40204

WiFi device for dimming





Avro multisocket



40209

Button for Tuya