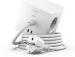

diffuse light

Typology Tracks Pendant

Utilisation

Indoor

Direct/diffused light suspension lamp with LED source.

Painted aluminium structure.

Electronic driver inside of the binary box driver.

Multisocket equipped with three 230V schuko and two USB outlets is available as a lamp accessory. Max power 2.3KW (code 40189).

# **Dimensions**

Height 25 cm Diameter 60 cm 200 cm Power supply cable

length

# Materials

| Structure             | aluminium               | Diffuser        |         | methacrylate 040 |
|-----------------------|-------------------------|-----------------|---------|------------------|
|                       |                         |                 |         |                  |
| Voltage               | 230V                    | Watt            | 36 W    |                  |
| Power unit            | Included                | Lumen           | 5000 lm |                  |
| Mounting Power Supply |                         | CRI             | >80     |                  |
|                       | Indoor                  | Duration        | 50000 h |                  |
| Power supply          | Electronic power supply | CCT             | 3000 K  |                  |
| 113                   | Non dimmable            | Energy<br>class | Е       |                  |