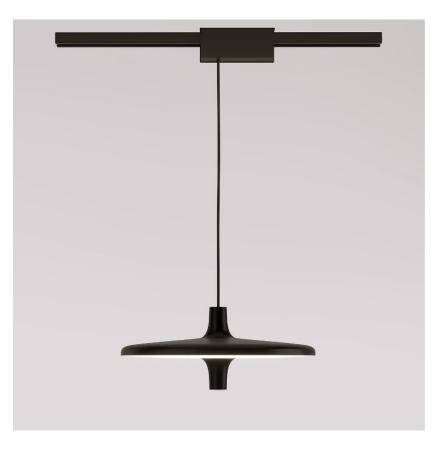

Avro

3000K - For electrified track

Studio Natural

colors

230V 36 W 5000 lm

•

direct light

•

diffuse light

Typology Tracks Pendant

Utilisation

Indoor

Direct/diffused light suspension lamp with LED source.

Painted aluminium structure.

Electronic driver inside of the binary box driver.

Multisocket equipped with three 230V schuko and two USB outlets is available as a lamp accessory. Max power 2.3KW (code 40189).

# **Dimensions**

Height 25 cm Diameter 60 cm 200 cm Power supply cable

length

# Materials

| Structure             | aluminium               | Diffuser        |         | methacrylate 040 |
|-----------------------|-------------------------|-----------------|---------|------------------|
|                       |                         |                 |         |                  |
| Voltage               | 230V                    | Watt            | 36 W    |                  |
| Power unit            | Included                | Lumen           | 5000 lm |                  |
| Mounting Power Supply |                         | CRI             | >80     |                  |
|                       | Indoor                  | Duration        | 50000 h |                  |
| Power supply          | Electronic power supply | CCT             | 3000 K  |                  |
| 113                   | Non dimmable            | Energy<br>class | Е       |                  |