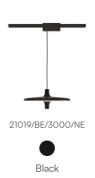

----------------|
|                       |                         |                 |         |                  |
| Voltage               | 230V                    | Watt            | 36 W    |                  |
| Power unit            | Included                | Lumen           | 5000 lm |                  |
| Mounting Power Supply |                         | CRI             | >80     |                  |
|                       | Indoor                  | Duration        | 50000 h |                  |
| Power supply          | Electronic power supply | CCT             | 3000 K  |                  |
| 113                   | Non dimmable            | Energy<br>class | Е       |                  |

# Certifications











# Colour variant code





Azure

Optional WI-FI dimming







# Accessories

# 40204.3



Frequency Radio device for button dimming



40204

WiFi device for dimming





Avro multisocket



40209

Button for Tuya