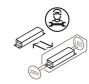

# 40204.3

Frequency Radio device for button dimming

40204

WiFi device for dimming

Avro multisocket

40209

Button for Tuya