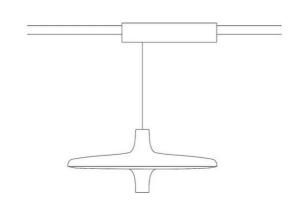

Avro

3000K - For electrified track

Studio Natural

colors

230V 36 W 5000 lm

•

direct light

•

diffuse light

Typology Tracks Pendant

Utilisation

Indoor

Direct/diffused light suspension lamp with LED source.

Painted aluminium structure.

Electronic driver inside of the binary box driver.

Multisocket equipped with three 230V schuko and two USB outlets is available as a lamp accessory. Max power 2.3KW (code 40189).

The electrified track can be purchased separately.

Award

Family Avro

Tracks Pendant Typology

Utilisation Indoor

# **Dimensions**

Height 25 cm Diameter 60 cm 200 cm Power supply cable

length