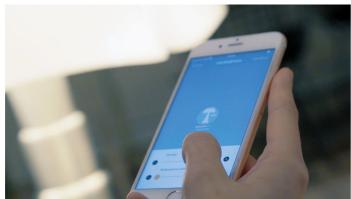

•

diffuse light

Thanks to the Tunable White Led (dynamic white) technology, the Pipistrello lamp is able reproduce the natural light pattern by modulating the color temperature of the LEDs.

Based on demands or needs, the user can modify the tone of white as they wish through the CASAMBI application that allows adjusting the color from 2500K to 6700K, enhancing even the most minute nuances, improving perception and featuring a high quality color rendering (Ra 90) without altering the colors. Height-adjustable, diffused light table or floor lamp. Satin-finish stainless steel telescope, white opal methacrylate diffuser. Structure and knob in lacquered aluminum available in several colors. Integrated and dimmable LED light source.

# Gallery