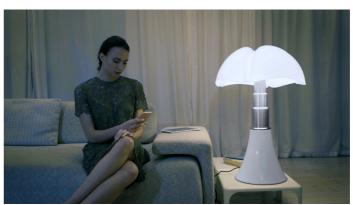

•

diffuse light

Thanks to the Tunable White Led (dynamic white) technology, the Pipistrello lamp is able reproduce the natural light pattern by modulating the color temperature of the LEDs.

Based on demands or needs, the user can modify the tone of white as they wish through the CASAMBI application that allows adjusting the color from 2500K to 6700K, enhancing even the most minute nuances, improving perception and featuring a high quality color rendering (Ra 90) without altering the colors. Height-adjustable, diffused light table or floor lamp. Satin-finish stainless steel telescope, white opal methacrylate diffuser. Structure and knob in lacquered aluminum available in several colors. Integrated and dimmable LED light source.

# Gallery