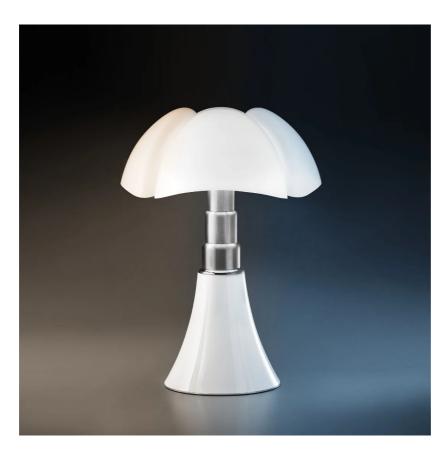

# Pipistrello

Tunable white

Gae Aulenti

colors

Typology Table Floor

Utilisation Indoor

230V 12.6 W 1560 lm

**1** 

•

diffuse light

Thanks to the Tunable White Led (dynamic white) technology, the Pipistrello lamp is able reproduce the natural light pattern by modulating the color temperature of the LEDs.

Based on demands or needs, the user can modify the tone of white as they wish through the CASAMBI application that allows adjusting the color from 2500K to 6700K, enhancing even the most minute nuances, improving perception and featuring a high quality color rendering (Ra 90) without altering the colors. Height-adjustable, diffused light table or floor lamp. Satin-finish stainless steel telescope, white opal methacrylate diffuser. Structure and knob in lacquered aluminum available in several colors. Integrated and dimmable LED light source.