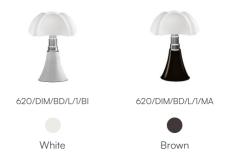

r rendering (Ra 90) without altering the colors. Height-adjustable, diffused light table or floor lamp. Satin-finish stainless steel telescope, white opal methacrylate diffuser. Structure and knob in lacquered aluminum available in several colors. Integrated and dimmable LED light source.

Electronic driver on the plug.



Pipistrello Family Table Floor Typology Utilisation Indoor

#### **Dimensions**

70 - 86 cm Height Diameter 55 cm 45+200 cm Power supply cable

length

Weight 9.6 Kg





#### Materials

Structure aluminium brass copper stainless steeDiffuser methacrylate 040

Base iron

12.6 W Voltage 230V Watt Lumen 1560 lm Dimming Bluetooth

CRI >80 Duration 50000 h CCT 2500 K 6500 K

Ε

Energy class

## Certifications















### Photometric curves



### Colour variant code





# Gallery