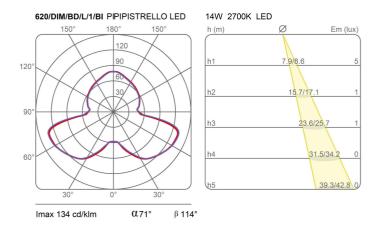

aturing a high quality color rendering (Ra 90) without altering the colors. Height-adjustable, diffused light table or floor lamp. Satin-finish stainless steel telescope, white opal methacrylate diffuser. Structure and knob in lacquered aluminum available in several colors. Integrated and dimmable LED light source.

Electronic driver on the plug.



Pipistrello Family Table Floor Typology Utilisation Indoor

#### **Dimensions**

70 - 86 cm Height Diameter 55 cm 45+200 cm Power supply cable

length

Weight 9.6 Kg





#### Materials

Structure aluminium brass copper stainless steeDiffuser methacrylate 040

Base iron

12.6 W Voltage 230V Watt Lumen 1560 lm Dimming Bluetooth

CRI >80 Duration 50000 h CCT 2500 K 6500 K

Ε

Energy class

## Certifications















### Photometric curves



### Colour variant code





# Gallery