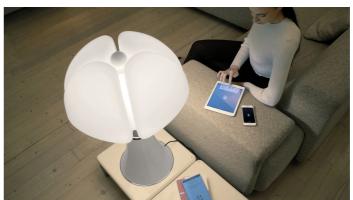

•

diffuse light

Thanks to the Tunable White Led (dynamic white) technology, the Pipistrello lamp is able reproduce the natural light pattern by modulating the color temperature of the LEDs.

Based on demands or needs, the user can modify the tone of white as they wish through the CASAMBI application that allows adjusting the color from 2500K to 6700K, enhancing even the most minute nuances, improving perception and featuring a high quality color rendering (Ra 90) without altering the colors. Height-adjustable, diffused light table or floor lamp. Satin-finish stainless steel telescope, white opal methacrylate diffuser. Structure and knob in lacquered aluminum available in several colors. Integrated and dimmable LED light source.

# Gallery