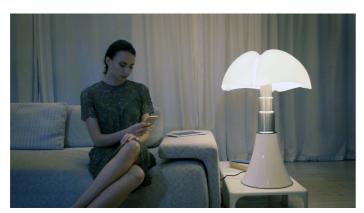

•

diffuse light

Thanks to the Tunable White Led (dynamic white) technology, the Pipistrello lamp is able reproduce the natural light pattern by modulating the color temperature of the LEDs.

Based on demands or needs, the user can modify the tone of white as they wish through the CASAMBI application that allows adjusting the color from 2500K to 6700K, enhancing even the most minute nuances, improving perception and featuring a high quality color rendering (Ra 90) without altering the colors. Height-adjustable, diffused light table or floor lamp. Satin-finish stainless steel telescope, white opal methacrylate diffuser. Structure and knob in lacquered aluminum available in several colors. Integrated and dimmable LED light source.

# Gallery