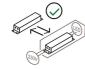

# Metrica Table

Studio Habits

colors

Typology Table

Utilisation Indoor

4/230V 8 W 340 lm

Metrica in the table version is characterised by a polished body with a height of 28 cm resting on a polished circular base. The lamp is completed by a leather strap positioned at its end to extract the light source. The light source, which is 20 cm long, is hidden inside the support that forms the base and lights up as soon as it is extracted, gradually increasing in intensity until it reaches its maximum position. Metrica table lamp can be used on a desk to illuminate with a diffuse and soft light its own workstation or on tables of all kinds.