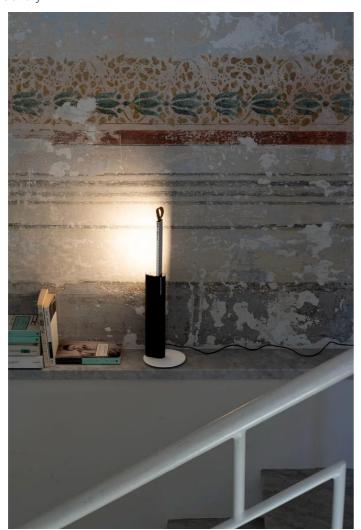

# Metrica Table

Studio Habits

colors

Typology Table

Utilisation Indoor

4/230V 8 W 340 lm

Metrica in the table version is characterised by a polished body with a height of 28 cm resting on a polished circular base. The lamp is completed by a leather strap positioned at its end to extract the light source. The light source, which is 20 cm long, is hidden inside the support that forms the base and lights up as soon as it is extracted, gradually increasing in intensity until it reaches its maximum position. Metrica table lamp can be used on a desk to illuminate with a diffuse and soft light its own workstation or on tables of all kinds.

#### **Dimensions**

Height 28 - 0,8 (base) cm

Profondità 28,8 - 20 (estrazione sorgente LED) cm

Diameter 12 (base) cm

Weight 1.5 Kg

## Gallery