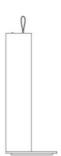

# Metrica Table

Studio Habits

colors

Typology Table

Utilisation Indoor

4/230V 8 W 340 lm

Metrica in the table version is characterised by a polished body with a height of 28 cm resting on a polished circular base. The lamp is completed by a leather strap positioned at its end to extract the light source. The light source, which is 20 cm long, is hidden inside the support that forms the base and lights up as soon as it is extracted, gradually increasing in intensity until it reaches its maximum position. Metrica table lamp can be used on a desk to illuminate with a diffuse and soft light its own workstation or on tables of all kinds.

#### **Dimensions**

Height 28 - 0,8 (base) cm

Profondità 28,8 - 20 (estrazione sorgente LED) cm

Diameter 12 (base) cm

Weight 1.5 Kg