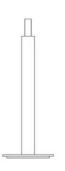

# Metrica Table

Studio Habits

colors

Typology Table

Utilisation Indoor

4/230V 8 W 340 lm

Metrica in the table version is characterised by a polished body with a height of 28 cm resting on a polished circular base. The lamp is completed by a leather strap positioned at its end to extract the light source. The light source, which is 20 cm long, is hidden inside the support that forms the base and lights up as soon as it is extracted, gradually increasing in intensity until it reaches its maximum position. Metrica table lamp can be used on a desk to illuminate with a diffuse and soft light its own workstation or on tables of all kinds.

#### **Dimensions**

Height 28 - 0,8 (base) cm

Profondità 28,8 - 20 (estrazione sorgente LED) cm

Diameter 12 (base) cm

Weight 1.5 Kg