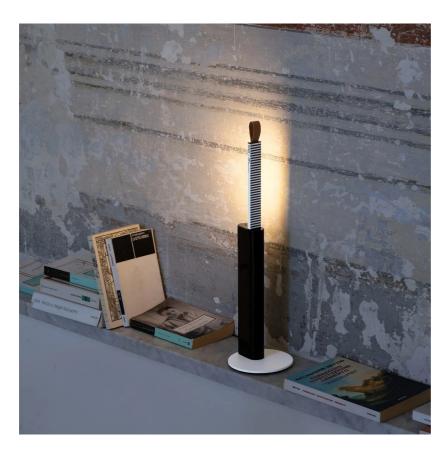

# Metrica Table

Studio Habits

colors

Typology Table

Utilisation Indoor

4/230V 8 W 340 lm

Metrica in the table version is characterised by a polished body with a height of 28 cm resting on a polished circular base. The lamp is completed by a leather strap positioned at its end to extract the light source. The light source, which is 20 cm long, is hidden inside the support that forms the base and lights up as soon as it is extracted, gradually increasing in intensity until it reaches its maximum position. Metrica table lamp can be used on a desk to illuminate with a diffuse and soft light its own workstation or on tables of all kinds.

#### **Dimensions**

Height 28 - 0,8 (base) cm

Profondità 28,8 - 20 (estrazione sorgente LED) cm

Diameter 12 (base) cm

Weight 1.5 Kg