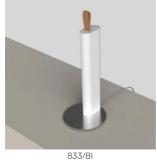

# Metrica Table

Studio Habits

colors

Typology Table

Utilisation Indoor

4/230V 8 W 340 lm

Metrica in the table version is characterised by a polished body with a height of 28 cm resting on a polished circular base. The lamp is completed by a leather strap positioned at its end to extract the light source. The light source, which is 20 cm long, is hidden inside the support that forms the base and lights up as soon as it is extracted, gradually increasing in intensity until it reaches its maximum position. Metrica table lamp can be used on a desk to illuminate with a diffuse and soft light its own workstation or on tables of all kinds.

#### **Dimensions**

Height 28 - 0,8 (base) cm

Profondità 28,8 - 20 (estrazione sorgente LED) cm

Diameter 12 (base) cm

Weight 1.5 Kg

### Materials

Structure Diffuser polycarbonate iron Elementi Base aluminium iron

Voltage 24/230V Watt 8 W 340 lm Lumen Power unit Included CRI >80 Mounting Power Supply

50000 h External Duration CCT 3000 K Power supply Electronic plug-in power supply