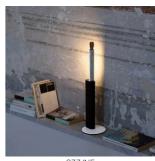

# Metrica Table

Studio Habits

colors

Typology Table

Utilisation Indoor

4/230V 8 W 340 lm

Metrica in the table version is characterised by a polished body with a height of 28 cm resting on a polished circular base. The lamp is completed by a leather strap positioned at its end to extract the light source. The light source, which is 20 cm long, is hidden inside the support that forms the base and lights up as soon as it is extracted, gradually increasing in intensity until it reaches its maximum position. Metrica table lamp can be used on a desk to illuminate with a diffuse and soft light its own workstation or on tables of all kinds.

#### Colour variant code

White

833/NE

Black