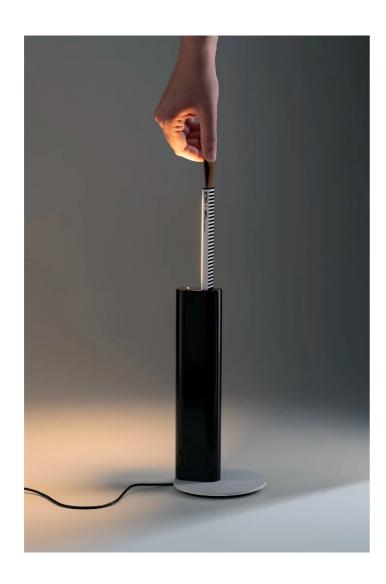

# Metrica Table

Studio Habits

colors

Typology Table

Utilisation Indoor

4/230V 8 W 340 lm

Metrica in the table version is characterised by a polished body with a height of 28 cm resting on a polished circular base. The lamp is completed by a leather strap positioned at its end to extract the light source. The light source, which is 20 cm long, is hidden inside the support that forms the base and lights up as soon as it is extracted, gradually increasing in intensity until it reaches its maximum position. Metrica table lamp can be used on a desk to illuminate with a diffuse and soft light its own workstation or on tables of all kinds.