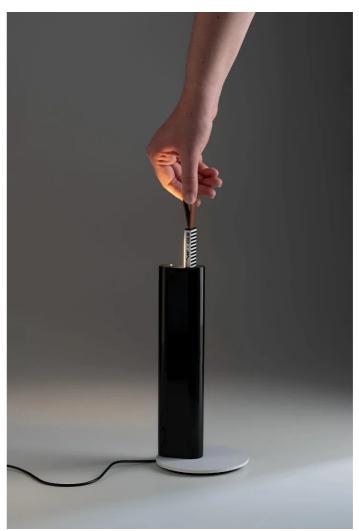

# Metrica Table

Studio Habits

colors

Typology Table

Utilisation Indoor

4/230V 8 W 340 lm

Metrica in the table version is characterised by a polished body with a height of 28 cm resting on a polished circular base. The lamp is completed by a leather strap positioned at its end to extract the light source. The light source, which is 20 cm long, is hidden inside the support that forms the base and lights up as soon as it is extracted, gradually increasing in intensity until it reaches its maximum position. Metrica table lamp can be used on a desk to illuminate with a diffuse and soft light its own workstation or on tables of all kinds.

#### **Dimensions**

Height 28 - 0,8 (base) cm

Profondità 28,8 - 20 (estrazione sorgente LED) cm

Diameter 12 (base) cm

Weight 1.5 Kg

## Gallery