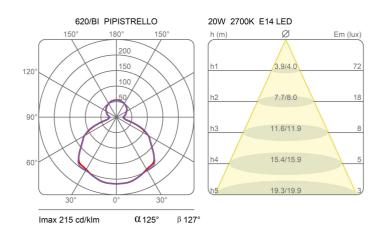

| methacrylate 040                                               |  |
| Voltage<br>Non dimmable                | 230V                                    | 4 X Watt<br>Lumen<br>CRI<br>Duration<br>CCT<br>Energy<br>class | 4.5 W E14<br>470 lm (1880 lm)<br>>80<br>25000 h<br>2700 K<br>F |  |
| Certifications                         |                                         | EcoLabel                                                       |                                                                |  |
| € 🔣 🕒 📭 20                             |                                         |                                                                |                                                                |  |

## Photometric curves





## Colour variant code



620/MA

Brown



620/BI

White



620/NE

Black



620/VE Agave Green



620/OT





## Gallery













Pipistrello 620