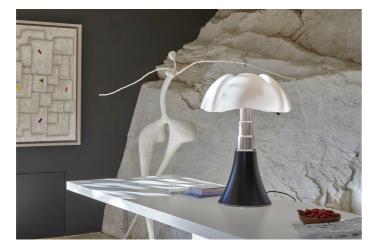

tage<br>Non dimmable                | 230V                                    | 4 X Watt<br>Lumen<br>CRI<br>Duration<br>CCT<br>Energy<br>class | 4.5 W E14<br>470 lm (1880 lm)<br>>80<br>25000 h<br>2700 K<br>F |  |
| Certifications                         |                                         | EcoLabel                                                       |                                                                |  |
| € 🔣 🕒 📭 20                             |                                         |                                                                |                                                                |  |

## Photometric curves





## Colour variant code



620/MA

Brown



620/BI

White



620/NE

Black



620/VE Agave Green



620/OT





## Gallery













Pipistrello 620