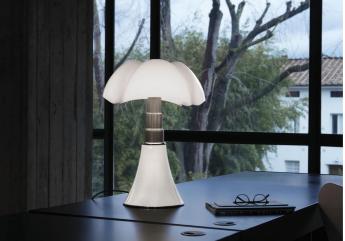

Table or standing lamp with diffused light, adjustable height. Glazed stainless steel telescope. White opal methacrylate diffuser. Structure and knob in painted aluminum. Led bulbs included.

Designed in 1965 by Gae Aulenti for Martinelli Luce, the lamp is made with innovative techniques for the diffuser in methacrylate for the time in which it was designed. The shape of conic base grows in the height through the ribs of the diffuser as the wings of a bat. Resting on a table or standing on floor this lamp features with its expressive power any type of environment.

## Gallery

Pipistrello 620