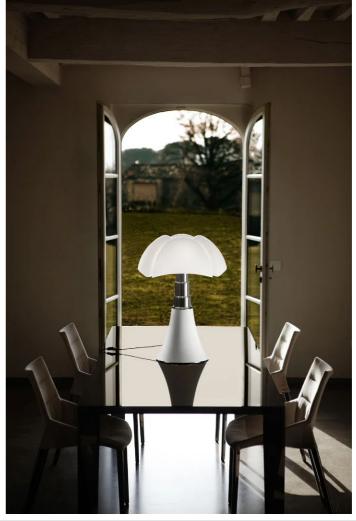

ge<br>Non dimmable                | 230V                                    | 4 X Watt<br>Lumen<br>CRI<br>Duration<br>CCT<br>Energy<br>class | 4.5 W E14<br>470 lm (1880 lm)<br>>80<br>25000 h<br>2700 K<br>F |  |
| Certifications                         |                                         | EcoLabel                                                       |                                                                |  |
| € 🔣 🕒 📭 20                             |                                         |                                                                |                                                                |  |

## Photometric curves





## Colour variant code



620/MA

Brown



620/BI

White



620/NE

Black



620/VE Agave Green



620/OT





## Gallery













Pipistrello 620