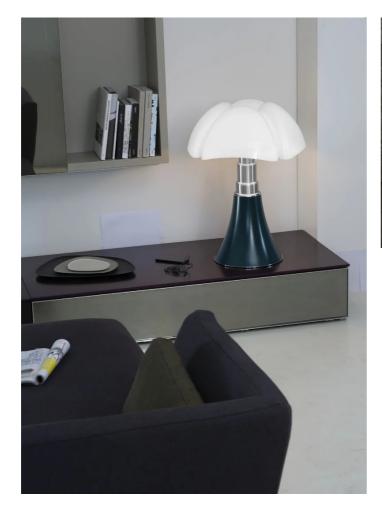

Table or standing lamp with diffused light, adjustable height. Glazed stainless steel telescope. White opal methacrylate diffuser. Structure and knob in painted aluminum. Led bulbs included.

Designed in 1965 by Gae Aulenti for Martinelli Luce, the lamp is made with innovative techniques for the diffuser in methacrylate for the time in which it was designed. The shape of conic base grows in the height through the ribs of the diffuser as the wings of a bat. Resting on a table or standing on floor this lamp features with its expressive power any type of environment.

## Gallery

Pipistrello 620