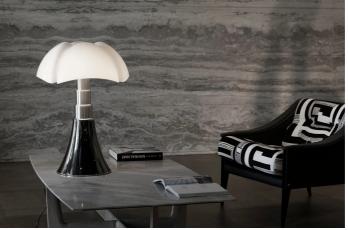

Table or standing lamp with diffused light, adjustable height. Glazed stainless steel telescope. White opal methacrylate diffuser. Structure and knob in painted aluminum. Led bulbs included.

Designed in 1965 by Gae Aulenti for Martinelli Luce, the lamp is made with innovative techniques for the diffuser in methacrylate for the time in which it was designed. The shape of conic base grows in the height through the ribs of the diffuser as the wings of a bat. Resting on a table or standing on floor this lamp features with its expressive power any type of environment.

## Gallery

Pipistrello 620