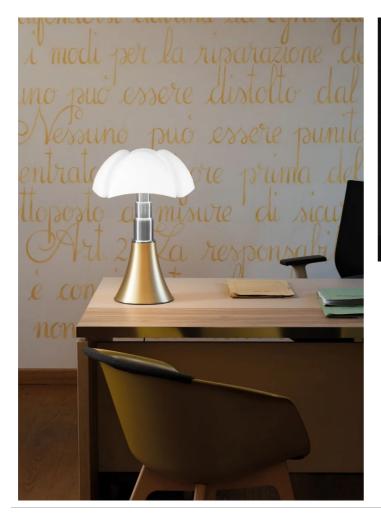

Table or standing lamp with diffused light, adjustable height. Glazed stainless steel telescope. White opal methacrylate diffuser. Structure and knob in painted aluminum. Led bulbs included.

Designed in 1965 by Gae Aulenti for Martinelli Luce, the lamp is made with innovative techniques for the diffuser in methacrylate for the time in which it was designed. The shape of conic base grows in the height through the ribs of the diffuser as the wings of a bat. Resting on a table or standing on floor this lamp features with its expressive power any type of environment.

## Gallery

Pipistrello 620