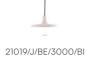

Direct/diffused light suspension lamp with LED source. Painted aluminium structure. Electronic driver inside of the binary box driver.

Multisocket equipped with three 230V schuko and two USB outlets is available as a lamp accessory. Max power 2.3KW (code 40189).

## Materials

length

| Structure                                                                 | aluminium                                                                          | Diffuser                                       |                                  | methacrylate 040 |
|---------------------------------------------------------------------------|------------------------------------------------------------------------------------|------------------------------------------------|----------------------------------|------------------|
| Voltage<br>Power unit<br>Mounting Power Supply<br>Power supply<br>Dimming | 230V<br>Indoor<br>Electronic power supply<br>No dimmable<br>Optional WI-FI dimming | Watt<br>Lumen<br>CRI<br>CCT<br>Energy<br>class | 16 W<br>2380 lm<br>>80<br>3000 K |                  |