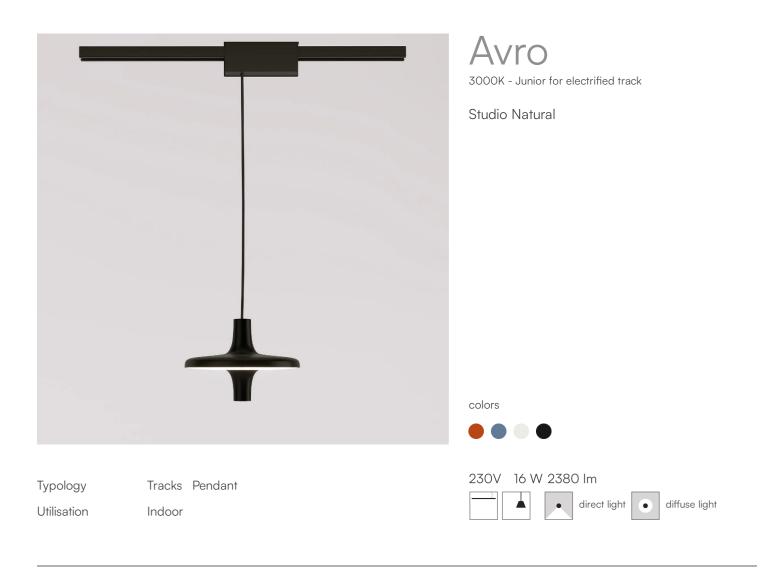

Direct/diffused light suspension lamp with LED source. Painted aluminium structure. Electronic driver inside of the binary box driver.

Multisocket equipped with three 230V schuko and two USB outlets is available as a lamp accessory. Max power 2.3KW (code 40189).

Award

| Family<br>Typology<br>Utilisation | Avro<br>Tracks Pendant<br>Indoor |  |
|-----------------------------------|----------------------------------|--|
| Dimensions                        |                                  |  |
| Height                            | 25 cm                            |  |
| Diameter                          | 35 cm                            |  |
| Power supply cable                | 200 cm                           |  |

## Materials

length

| Structure                                                                 | aluminium                                                                          | Diffuser                                       |                                  | methacrylate 040 |
|---------------------------------------------------------------------------|------------------------------------------------------------------------------------|------------------------------------------------|----------------------------------|------------------|
| Voltage<br>Power unit<br>Mounting Power Supply<br>Power supply<br>Dimming | 230V<br>Indoor<br>Electronic power supply<br>No dimmable<br>Optional WI-FI dimming | Watt<br>Lumen<br>CRI<br>CCT<br>Energy<br>class | 16 W<br>2380 lm<br>>80<br>3000 K |                  |