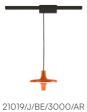

Award

| Family<br>Typology<br>Utilisation | Avro<br>Tracks Pendant<br>Indoor |  |
|-----------------------------------|----------------------------------|--|
| Dimensions                        |                                  |  |
| Height                            | 25 cm                            |  |
| Diameter                          | 35 cm                            |  |
| Power supply cable                | 200 cm                           |  |

## Materials

length

| Structure                                                                 | aluminium                                                                          | Diffuser                                       |                                  | methacrylate 040 |
|---------------------------------------------------------------------------|------------------------------------------------------------------------------------|------------------------------------------------|----------------------------------|------------------|
| Voltage<br>Power unit<br>Mounting Power Supply<br>Power supply<br>Dimming | 230V<br>Indoor<br>Electronic power supply<br>No dimmable<br>Optional WI-FI dimming | Watt<br>Lumen<br>CRI<br>CCT<br>Energy<br>class | 16 W<br>2380 lm<br>>80<br>3000 K |                  |

## Colour variant code

Orange

21019/J/BE/3000/NE

Black

Accessories

40204.2 Frequency Radio device for button dimming

**40204.1** Tuya WiFi device for dimming

**40189** Avro multisocket