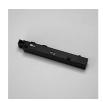

Typology

Utilisation

Spotlight

Indoor

9 W - Ø 3,5 cm - length 8 cm

Studio Tecnico ML

colors

9 W 900 lm

direct light adjustable light

Direct light adjustable LED projector, with adapter for 48V electrified track. Swiveling system with double bifocal lenses, wich allows the light beams angles to be controlled from narrow to wide while maintaining high levels of efficiency. Painted aluminium structure. For LED light source.

# Colour variant code

2904/J/BI

2904/J/NE

Black

R23 2904/J