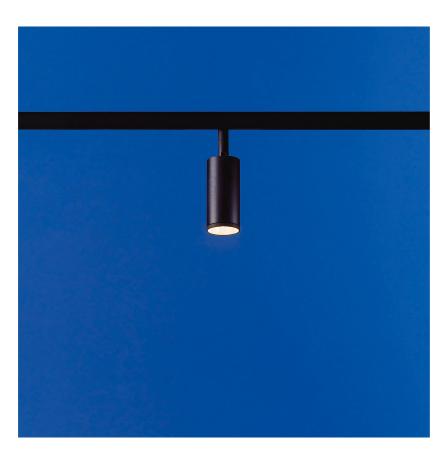

direct light adjustable light

Direct light adjustable LED projector, with adapter for 48V electrified track. Swiveling system with double bifocal lenses, wich allows the light beams angles to be controlled from narrow to wide while maintaining high levels of efficiency. Painted aluminium structure. For LED light source.