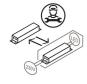

direct light adjustable light

Direct light adjustable LED projector, with adapter for 48V electrified track. Swiveling system with double bifocal lenses, wich allows the light beams angles to be controlled from narrow to wide while maintaining high levels of efficiency. Painted aluminium structure. For LED light source.