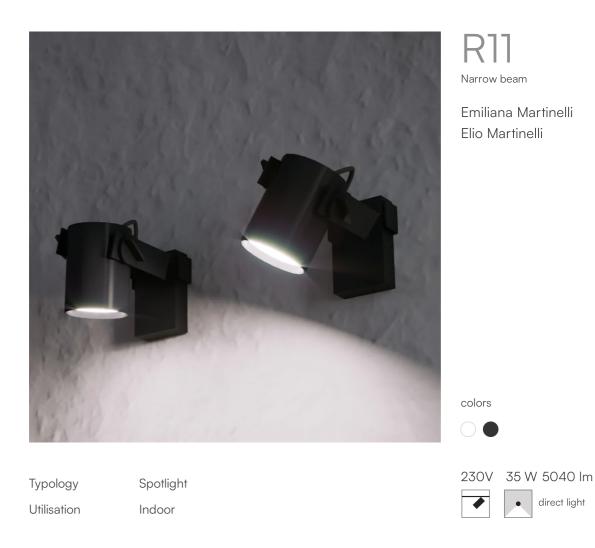

Adjustable LED projector for indoor, with support for wall mounted. LED light source with different light beams. Structure in painted aluminium. Electronic driver included

| R11 1407/P/XL/26D                 |                            | Data Shee       | Data Sheet     |  |  |
|-----------------------------------|----------------------------|-----------------|----------------|--|--|
| Family<br>Typology<br>Utilisation | R11<br>Spotlight<br>Indoor |                 |                |  |  |
| Dimensions                        |                            |                 |                |  |  |
| Height                            | 16 cm                      |                 |                |  |  |
| Profondità                        | 24 cm                      |                 |                |  |  |
| Diameter                          | 12 cm                      |                 |                |  |  |
| Power supply cable<br>length      | 0 cm                       |                 |                |  |  |
| Weight                            | 2.2 Kg                     |                 |                |  |  |
| Materials                         |                            |                 |                |  |  |
| Structure                         | aluminium                  |                 |                |  |  |
| Voltage                           | 230V                       | Watt            | 35 W           |  |  |
| Power unit                        | Included                   | Lumen<br>CRI    | 5040 lm<br>>90 |  |  |
| Mounting Power Supply             | Indoor                     | Duration        | >90<br>50000 h |  |  |
| Power supply                      | Electronic power supply    | CCT             | 3000 K         |  |  |
| Dimming                           | No dimmable                | Energy<br>class | D              |  |  |