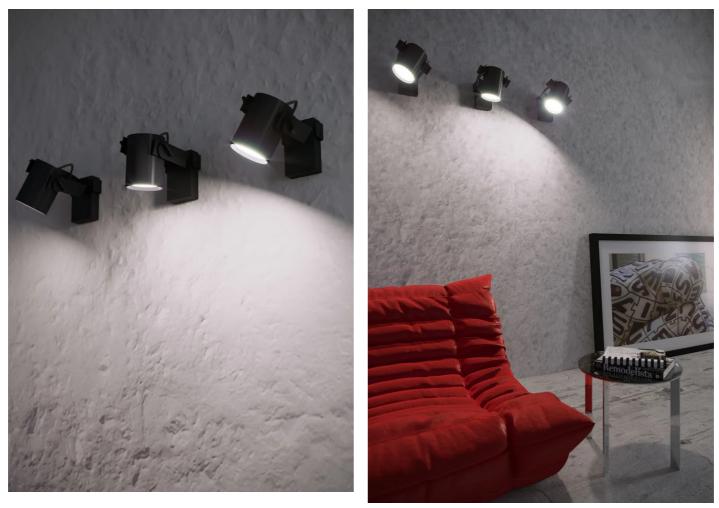

Adjustable LED projector for indoor, with support for wall mounted. LED light source with different light beams. Structure in painted aluminium. Electronic driver included

| R11 1407/P/XL/26D                 |                            | Data Shee       | Data Sheet     |  |  |
|-----------------------------------|----------------------------|-----------------|----------------|--|--|
| Family<br>Typology<br>Utilisation | R11<br>Spotlight<br>Indoor |                 |                |  |  |
| Dimensions                        |                            |                 |                |  |  |
| Height                            | 16 cm                      |                 |                |  |  |
| Profondità                        | 24 cm                      |                 |                |  |  |
| Diameter                          | 12 cm                      |                 |                |  |  |
| Power supply cable<br>length      | 0 cm                       |                 |                |  |  |
| Weight                            | 2.2 Kg                     |                 |                |  |  |
| Materials                         |                            |                 |                |  |  |
| Structure                         | aluminium                  |                 |                |  |  |
| Voltage                           | 230V                       | Watt            | 35 W           |  |  |
| Power unit                        | Included                   | Lumen<br>CRI    | 5040 lm<br>>90 |  |  |
| Mounting Power Supply             | Indoor                     | Duration        | >90<br>50000 h |  |  |
| Power supply                      | Electronic power supply    | CCT             | 3000 K         |  |  |
| Dimming                           | No dimmable                | Energy<br>class | D              |  |  |