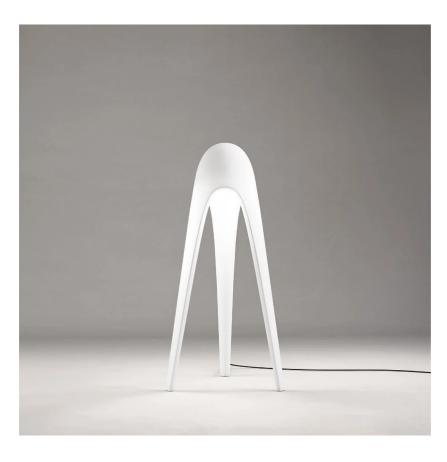

# Cyborg Big Outdoor

Cyborg Big outdoor

Karim Rashid

colors

Typology Floor

Utilisation External

230V 12 W 1100 lm E27

diffuse light

Outdoor floor lamp providing diffused light. Rotomoulded polyethylene lamp body in the colour white. LED bulb light source, with cable and plug.

Available in the version with direct light. Rotomoulded polyethylene lamp body.

#### **Dimensions**

Height 160 cm Diameter 85 cm Weight 10 Kg