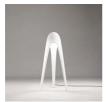

# Cyborg Big Outdoor

Cyborg Big outdoor

Karim Rashid

colors

Typology Floor

Utilisation External

230V 12 W 1100 lm E27

diffuse light

Outdoor floor lamp providing diffused light. Rotomoulded polyethylene lamp body in the colour white. LED bulb light source, with cable and plug.

Available in the version with direct light. Rotomoulded polyethylene lamp body.

#### **Dimensions**

Height 160 cm Diameter 85 cm Weight 10 Kg