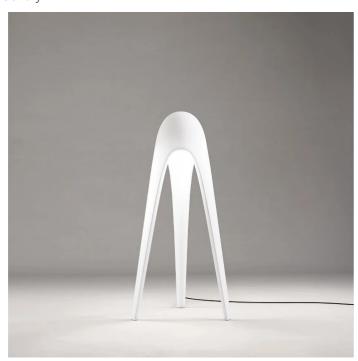

# Cyborg Big Outdoor

Cyborg Big outdoor

Karim Rashid

colors

Typology Floor

Utilisation External

230V 12 W 1100 lm E27

diffuse light

Outdoor floor lamp providing diffused light. Rotomoulded polyethylene lamp body in the colour white. LED bulb light source, with cable and plug.

Available in the version with direct light. Rotomoulded polyethylene lamp body.

#### **Dimensions**

Height 160 cm Diameter 85 cm Weight 10 Kg